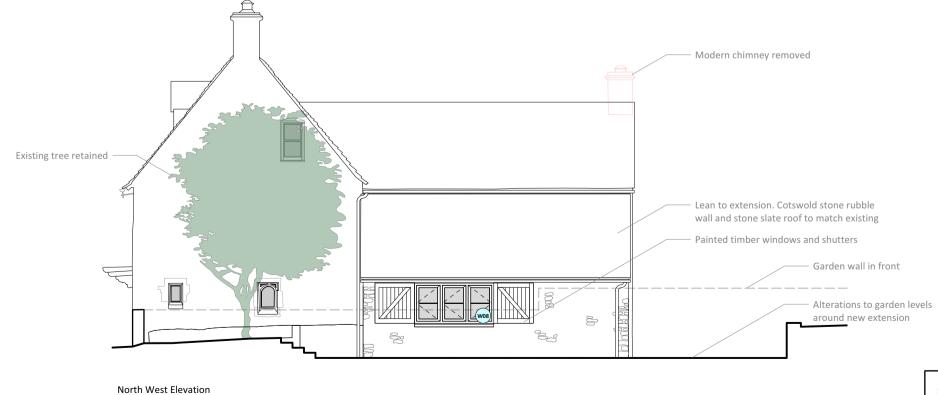

Previously permitted details noted in greyed out text.

| o o    | 1          | 2 | 3 | 4 | 5m |
|--------|------------|---|---|---|----|
| لتتتنا | huul       |   |   |   |    |
| Scale  | 1:100 @ A3 |   |   |   |    |

| not be rep 2. For constr 3. Any discre architect in 4. Read in co | produced or copi<br>ruction use figure<br>epancies betwee<br>mmediately.                                                                            | ed without consi<br>ed dimensions of<br>an site and draw<br>all relevant strucings. |            | ed to the |  |  |  |
|-------------------------------------------------------------------|-----------------------------------------------------------------------------------------------------------------------------------------------------|-------------------------------------------------------------------------------------|------------|-----------|--|--|--|
| REVISIONS                                                         |                                                                                                                                                     |                                                                                     |            |           |  |  |  |
| F                                                                 | Alterations: Change to W07 & ED02                                                                                                                   |                                                                                     |            |           |  |  |  |
| E                                                                 | Revised proposal 16.08.23                                                                                                                           |                                                                                     |            |           |  |  |  |
| D                                                                 | Revised proposal 09.05.23                                                                                                                           |                                                                                     |            |           |  |  |  |
| С                                                                 | Revised proposal 19.04.23                                                                                                                           |                                                                                     |            |           |  |  |  |
| В                                                                 | Revised proposal 19.01.23                                                                                                                           |                                                                                     |            |           |  |  |  |
| А                                                                 | Revised proposal 12.01.23                                                                                                                           |                                                                                     |            |           |  |  |  |
| PROJECT                                                           | Littons, Naunton                                                                                                                                    |                                                                                     |            |           |  |  |  |
| ADDRESS                                                           | Littons, Church Lane, Naunton, Gloucestershire, GL54 3AT                                                                                            |                                                                                     |            |           |  |  |  |
| B L A K E<br>A R C H I<br>T E C T S                               | Blake Architects Limited  1 Coves Barn, Winstone Gloucestershire. GL7 7JZ [I] 01285 841407 [e] mail@blakearchitects.co.uk www.blakearchitects.co.uk |                                                                                     |            |           |  |  |  |
| TITLE                                                             | Proposed<br>Elevation                                                                                                                               |                                                                                     | st & North | West      |  |  |  |
| DRAWING<br>NUMBER                                                 | 22.06.03.19                                                                                                                                         |                                                                                     |            |           |  |  |  |
|                                                                   | PLANNING                                                                                                                                            |                                                                                     |            |           |  |  |  |
| STATUS                                                            | PLANNIN                                                                                                                                             | NG                                                                                  |            |           |  |  |  |
| STATUS                                                            | CHECKED                                                                                                                                             | DATE                                                                                | SCALE      | REVISION  |  |  |  |