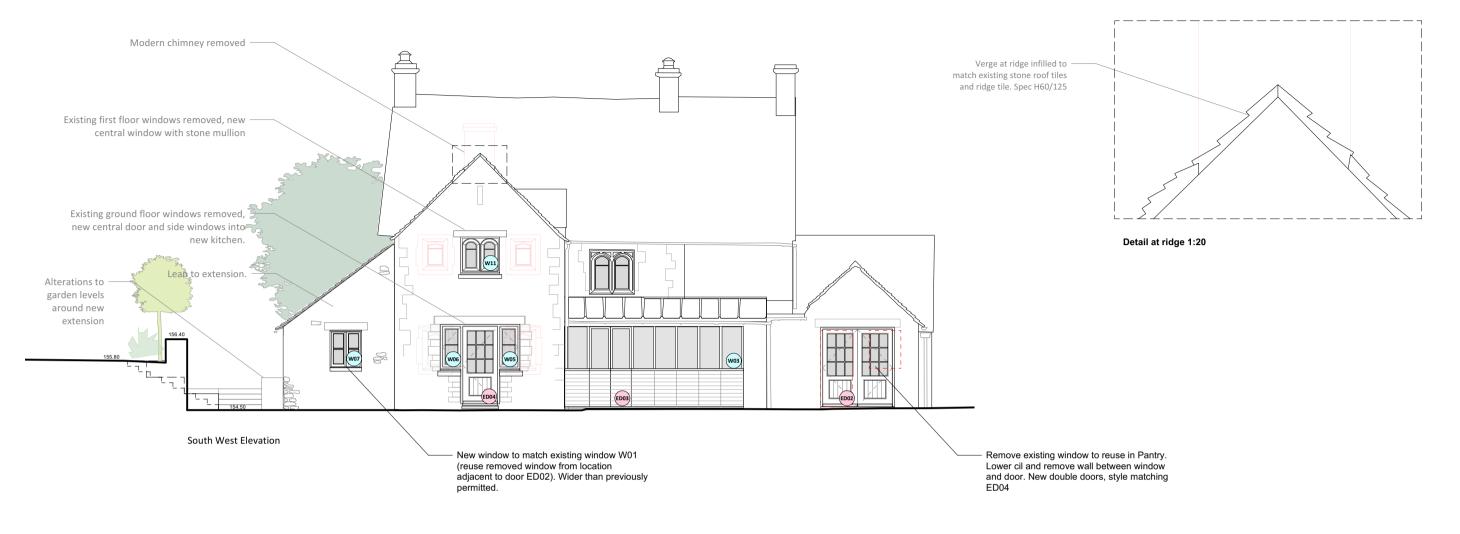

Previously permitted details noted in greyed out text.

| o o    | 1          | 2 | 3 | 4 | 5m |
|--------|------------|---|---|---|----|
| لتتتنا | huul       |   |   |   |    |
| Scale  | 1:100 @ A3 |   |   |   |    |

| not be rep 2. For constr 3. Any discre architect in 4. Read in co | produced or copi<br>ruction use figure<br>epancies betwee<br>mmediately.                                                                            | ed without consi<br>ed dimensions of<br>an site and draw<br>all relevant strucings. |            | ed to the |  |  |  |
|-------------------------------------------------------------------|-----------------------------------------------------------------------------------------------------------------------------------------------------|-------------------------------------------------------------------------------------|------------|-----------|--|--|--|
| REVISIONS                                                         |                                                                                                                                                     |                                                                                     |            |           |  |  |  |
| F                                                                 | Alterations: Change to W07 & ED02                                                                                                                   |                                                                                     |            |           |  |  |  |
| E                                                                 | Revised proposal 16.08.23                                                                                                                           |                                                                                     |            |           |  |  |  |
| D                                                                 | Revised proposal 09.05.23                                                                                                                           |                                                                                     |            |           |  |  |  |
| С                                                                 | Revised proposal 19.04.23                                                                                                                           |                                                                                     |            |           |  |  |  |
| В                                                                 | Revised proposal 19.01.23                                                                                                                           |                                                                                     |            |           |  |  |  |
| А                                                                 | Revised proposal 12.01.23                                                                                                                           |                                                                                     |            |           |  |  |  |
| PROJECT                                                           | Littons, Naunton                                                                                                                                    |                                                                                     |            |           |  |  |  |
| ADDRESS                                                           | Littons, Church Lane, Naunton, Gloucestershire, GL54 3AT                                                                                            |                                                                                     |            |           |  |  |  |
| B L A K E<br>A R C H I<br>T E C T S                               | Blake Architects Limited  1 Coves Barn, Winstone Gloucestershire. GL7 7JZ [I] 01285 841407 [e] mail@blakearchitects.co.uk www.blakearchitects.co.uk |                                                                                     |            |           |  |  |  |
| TITLE                                                             | Proposed<br>Elevation                                                                                                                               |                                                                                     | st & North | West      |  |  |  |
| DRAWING<br>NUMBER                                                 | 22.06.03.19                                                                                                                                         |                                                                                     |            |           |  |  |  |
|                                                                   | PLANNING                                                                                                                                            |                                                                                     |            |           |  |  |  |
| STATUS                                                            | PLANNIN                                                                                                                                             | NG                                                                                  |            |           |  |  |  |
| STATUS                                                            | CHECKED                                                                                                                                             | DATE                                                                                | SCALE      | REVISION  |  |  |  |