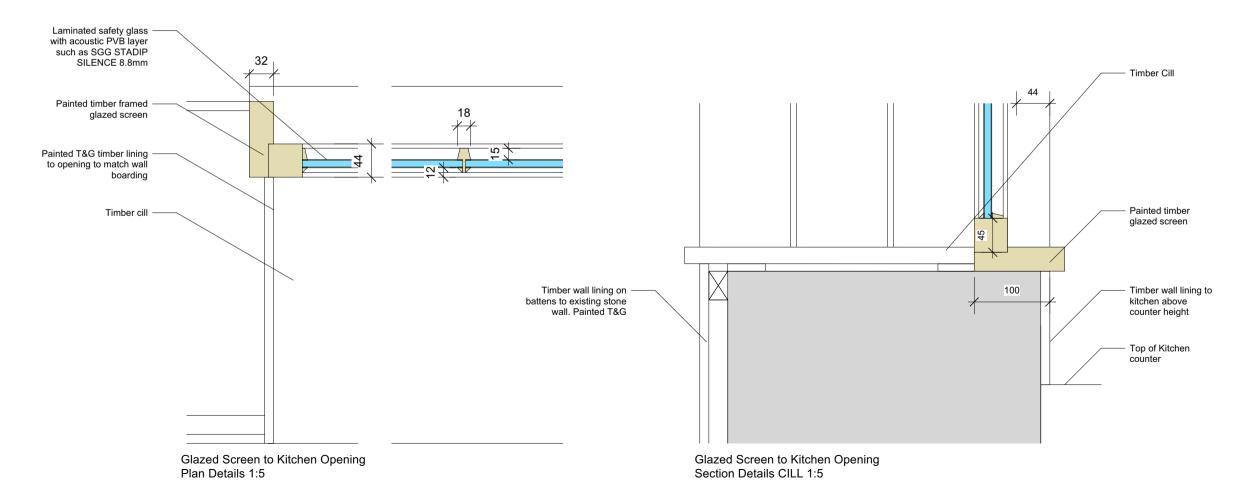

## Provide fabrication drawings for sign off prior to manufacture

1004

Glazed Screen to Kitchen Opening W13

Section 1:20

- This drawing remains copyright of Blake Architects Limited and may not be reproduced or copied without consent in writing.
   For construction use figured dimensions only.
   Any discrepancies between site and drawings to be reported to the architect immediately.
   Read in conjunction with all relevant structural and mechanical & electrical engineers drawings.
   Survey undertaken by: Geomap