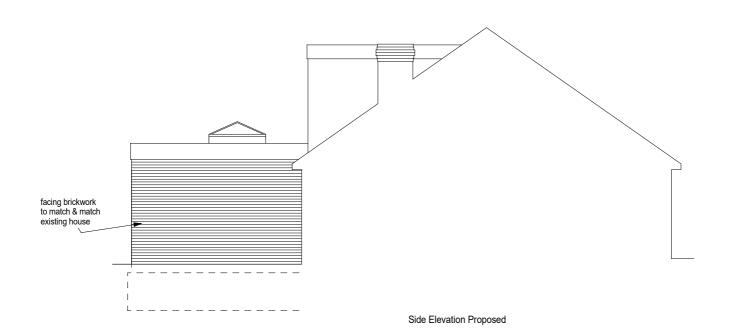

## **PLANNING COPY ONLY**

Mr & Mrs C Hill 54 Stringers Avenue Jacobs Well GU4 7NN Elevations Proposed

Scale 1:100 date 15:12:2023