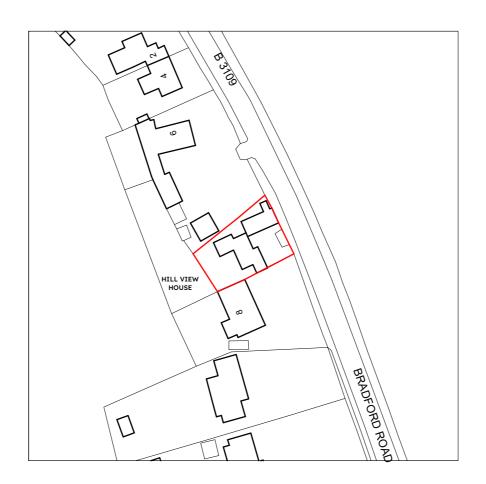

1 - LOCATION PLAN 1:1250

Key

Site boundary

Scale 1:200

5m

## Hill View House, Rode

## LOCATION PLAN

| PROJECT NUMBER | 2320                |
|----------------|---------------------|
| DRAWING NUMBER | 01                  |
| REVISION       |                     |
| DATE           | 03/11/2023 12:12:45 |
| DRAWN BY       | AA                  |
| CHECKED BY     | ET                  |
| SCALE @ A3     | 1 : 1250            |