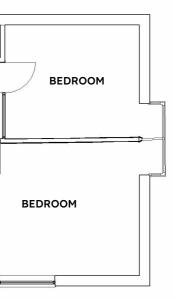

1 - GROUND FLOOR PLAN - EXISTING 1:100 2 - FIRST FLOOR PLAN - EXISTING 1:100

Scale 1:100

WC

CUP'D

HALL

CUP'D

## FLOOR PLANS -EXISTING

| PROJECT NUMBER | 2320                |
|----------------|---------------------|
| DRAWING NUMBER | 05                  |
| REVISION       |                     |
| DATE           | 18/12/2023 14:02:25 |
| DRAWN BY       | AA                  |
| CHECKED BY     | AA                  |
| SCALE @ A3     | 1 : 100             |