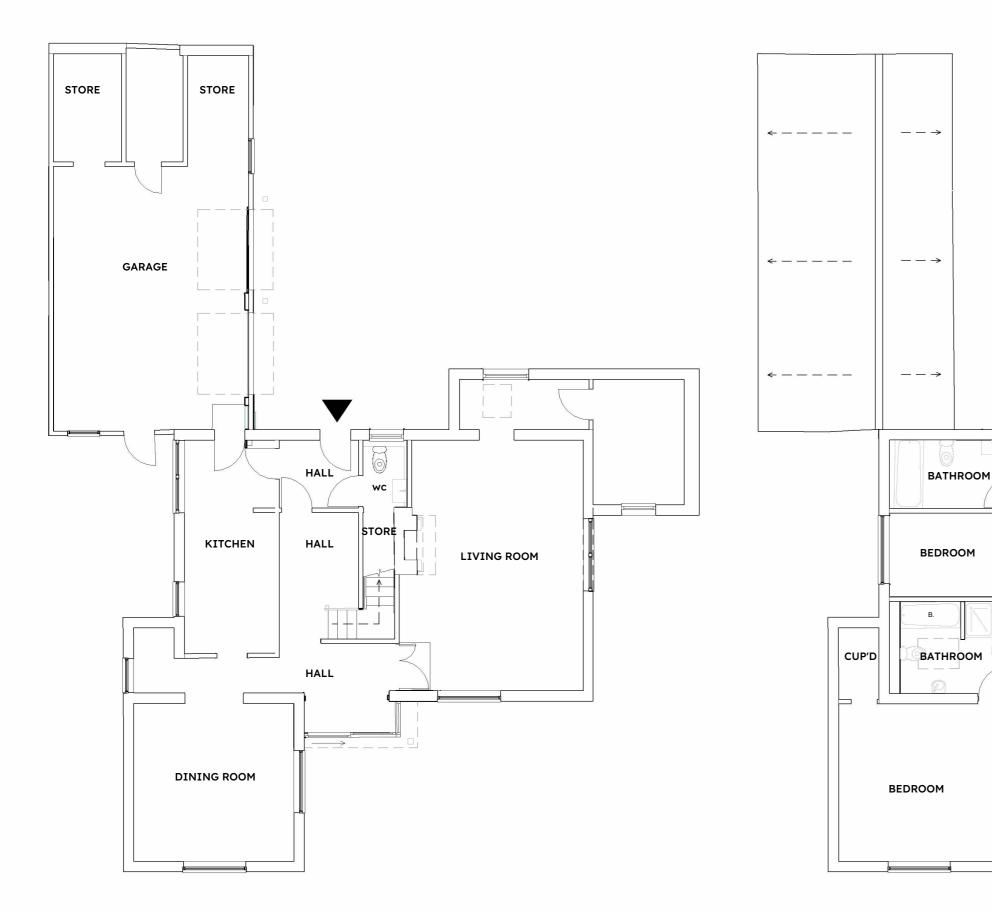

1 - GROUND FLOOR PLAN - EXISTING 1:100 2 - FIRST FLOOR PLAN - EXISTING 1:100

Scale 1:100

WC

CUP'D

HALL

CUP'D

## FLOOR PLANS -EXISTING

| PROJECT NUMBER | 2320                |
|----------------|---------------------|
| DRAWING NUMBER | 05                  |
| REVISION       |                     |
| DATE           | 18/12/2023 14:02:25 |
| DRAWN BY       | AA                  |
| CHECKED BY     | AA                  |
| SCALE @ A3     | 1 : 100             |