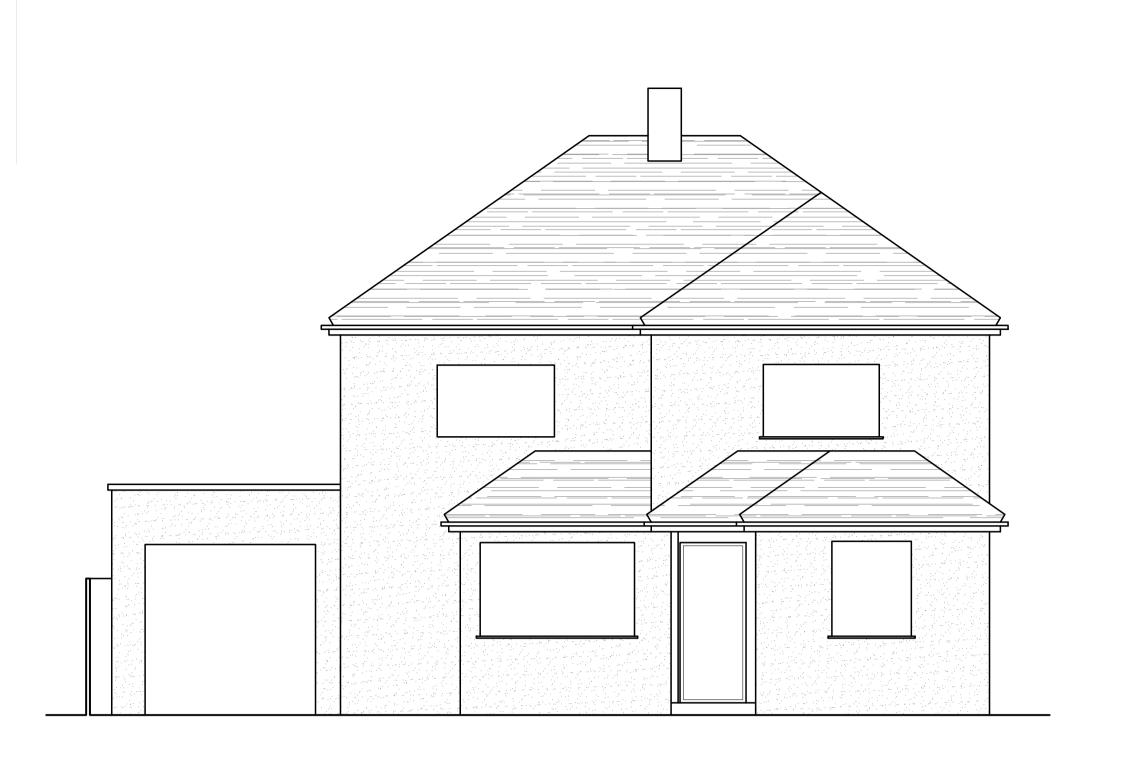

## FRONT (EAST) ELEVATION

**REAR (WEST) ELEVATION** 

29 STATION ROAD, **HERNE BAY** 

SWDSurveying Notes

1. Do not scale from this drawing.

EXISTING ELEVATIONS

DWG No.
D126-003

Proposed