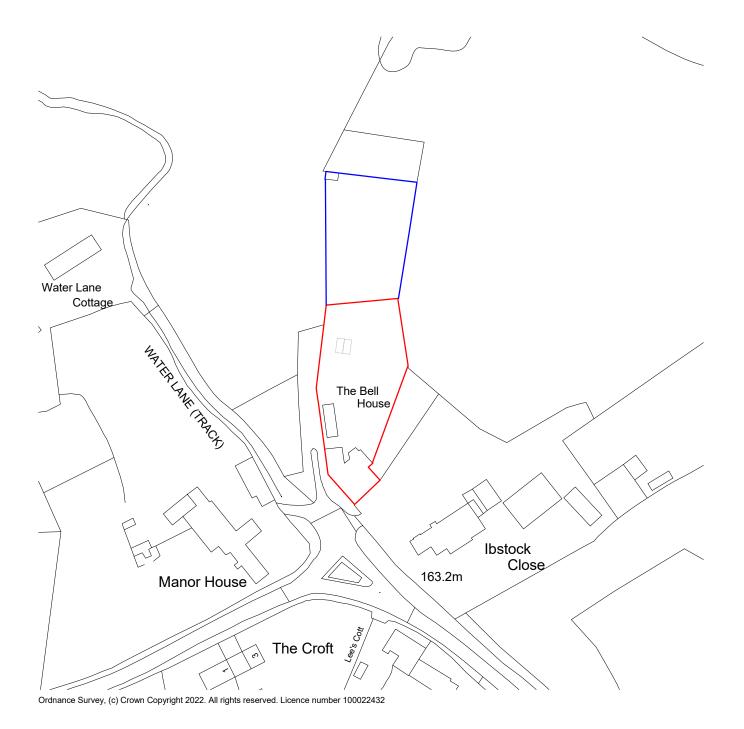

## PLANNING APPLICATION **Location Plan**

Bell House, Little Tew P. Radford

Scale:1:1250@A4 **Date:** May 2023 Drawn/Checked: PW/MM Drg No: PL050

Rev: