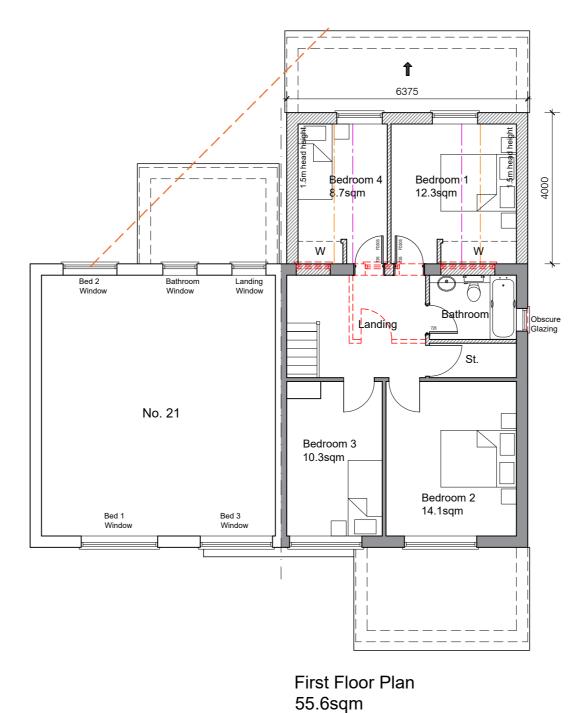

## Ground Floor Plan 75.3sqm

Existing Walls
Proposed Walls

-- Existing to be Demolished

Roof Plan Total GIA - 130.9sqm

© This drawing is copyright. It is sent to you in confidence and must not be reproduced or disclosed to third parties without our prior permission.

Any discrepancies in dimensions or details on or between these drawings should be drawn to our attention.

Do not scale from this drawing, other than for Local Authority Planning purposes.

All dimensions are in millimetres unless noted otherwise.