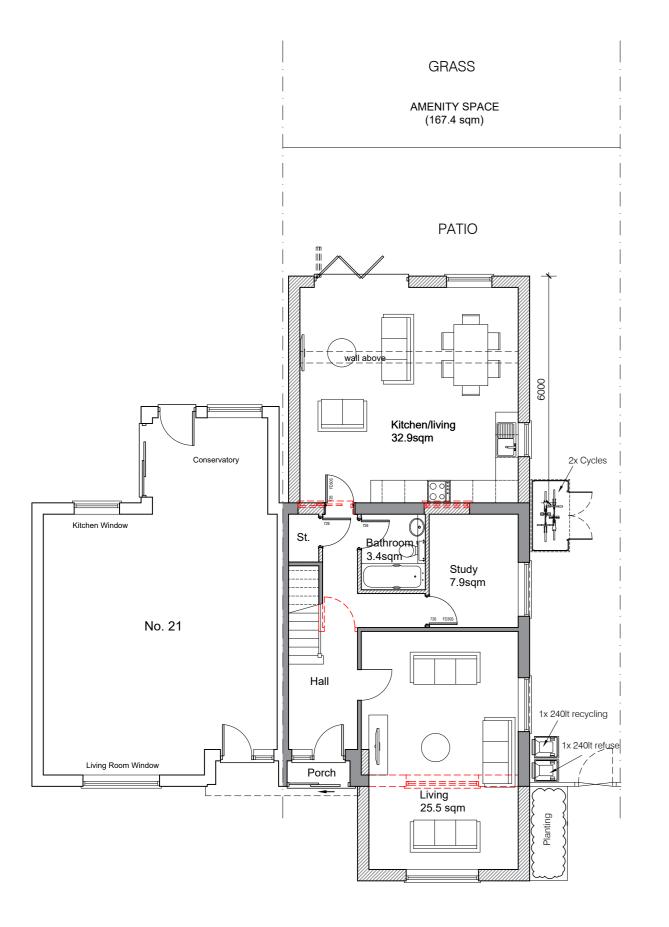

## Ground Floor Plan 75.3sqm

Existing Walls
Proposed Walls

-- Existing to be Demolished

Roof Plan Total GIA - 130.9sqm

© This drawing is copyright. It is sent to you in confidence and must not be reproduced or disclosed to third parties without our prior permission.

Any discrepancies in dimensions or details on or between these drawings should be drawn to our attention.

Do not scale from this drawing, other than for Local Authority Planning purposes.

All dimensions are in millimetres unless noted otherwise.