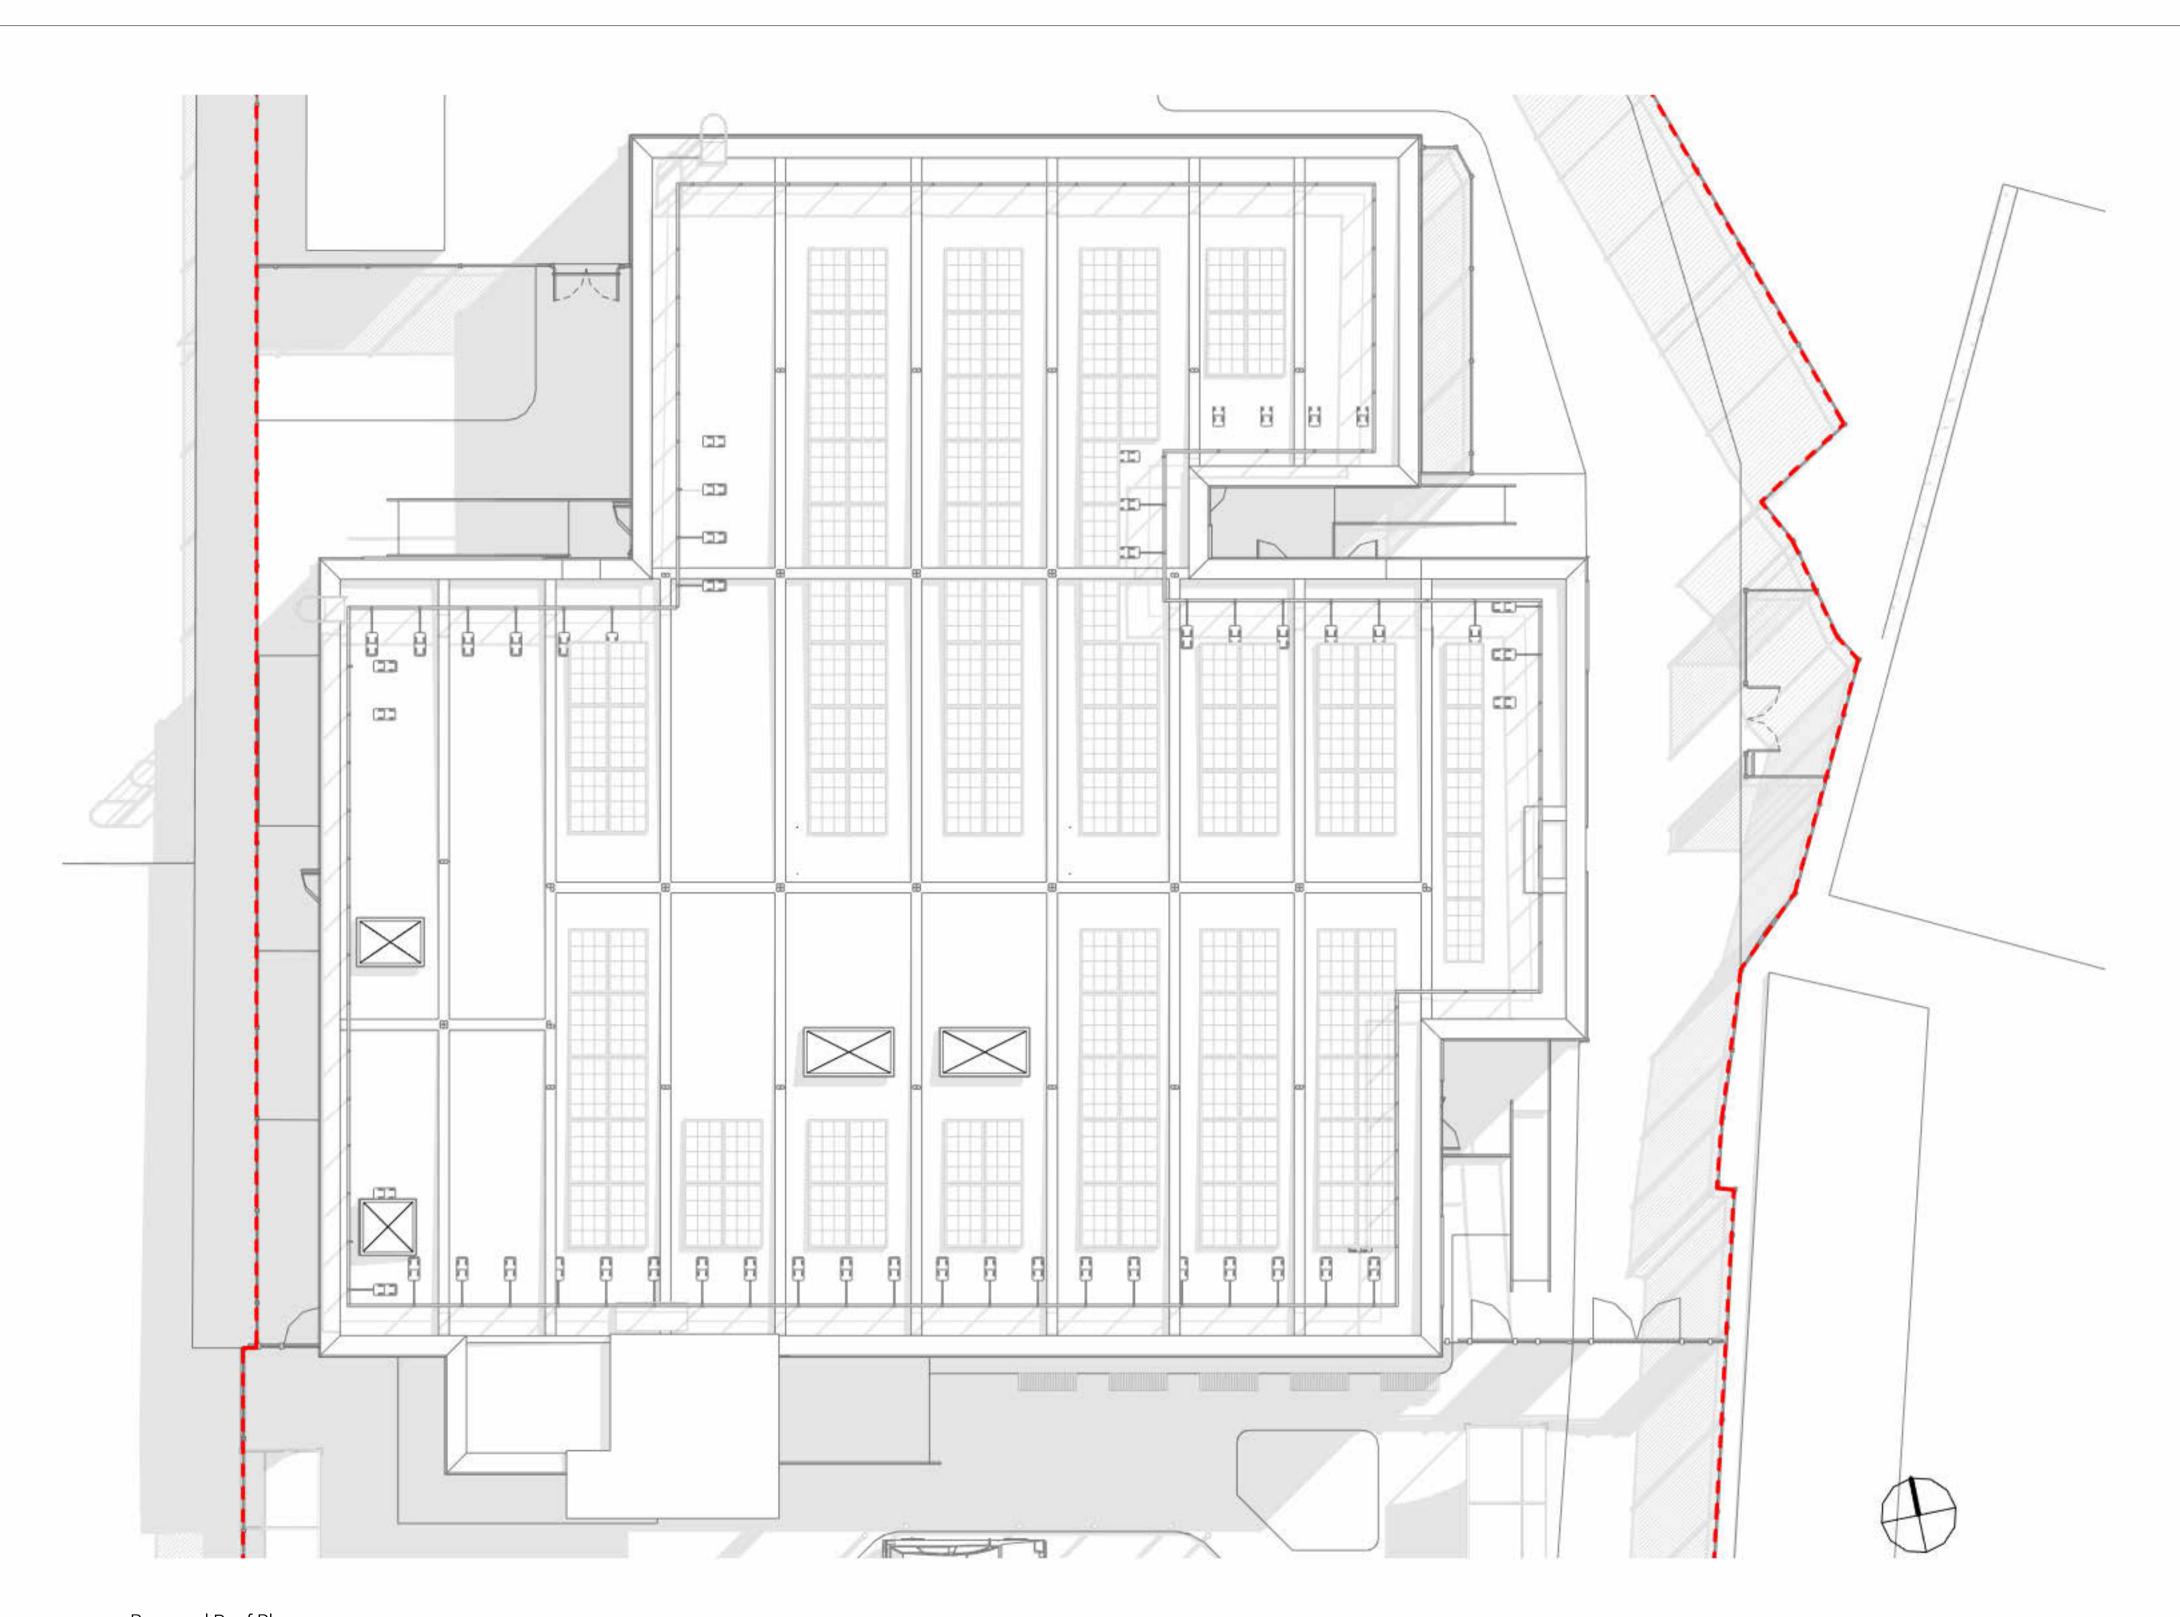

Building Orientation

Proposed Roof Plan

GENERAL NOTES:

DAY Architectural Ltd accepts no responsibility for any costs, losses or claims whatsoever arising from these drawings, specifications and related documents unless there is full compliance with the Client or any unauthorised user of the following:

discrepancies to the Architect / Designer.

|                              |                        |               | CLIENT                             | DRAWING                                           |                       |
|------------------------------|------------------------|---------------|------------------------------------|---------------------------------------------------|-----------------------|
| 1 0 1 2 3 4 5  SCALE 1:100 m |                        |               | United Lincolnshire Hospital Trust | Proposed Level 01 Plan (Roof)                     |                       |
|                              |                        |               |                                    | SCALE As indicated @ A1                           | FIRST ISSUED 04/18/23 |
|                              |                        |               | PROJECT                            | PROJECT CLIENT REF DRAWN BY                       | CHECKED BY            |
|                              |                        |               | Skegness - CDC                     | 1469-23 1469-23 HG                                | GR                    |
|                              |                        |               |                                    | ORIGIN VOLUME LEVEL TYPE ROLE N DAY XX 01 DR A 07 | NUMBER REVISION D     |
| P02                          | Planning Issue Amended | 19.12.2023 HG |                                    | DRAWING STATUS                                    | 2                     |