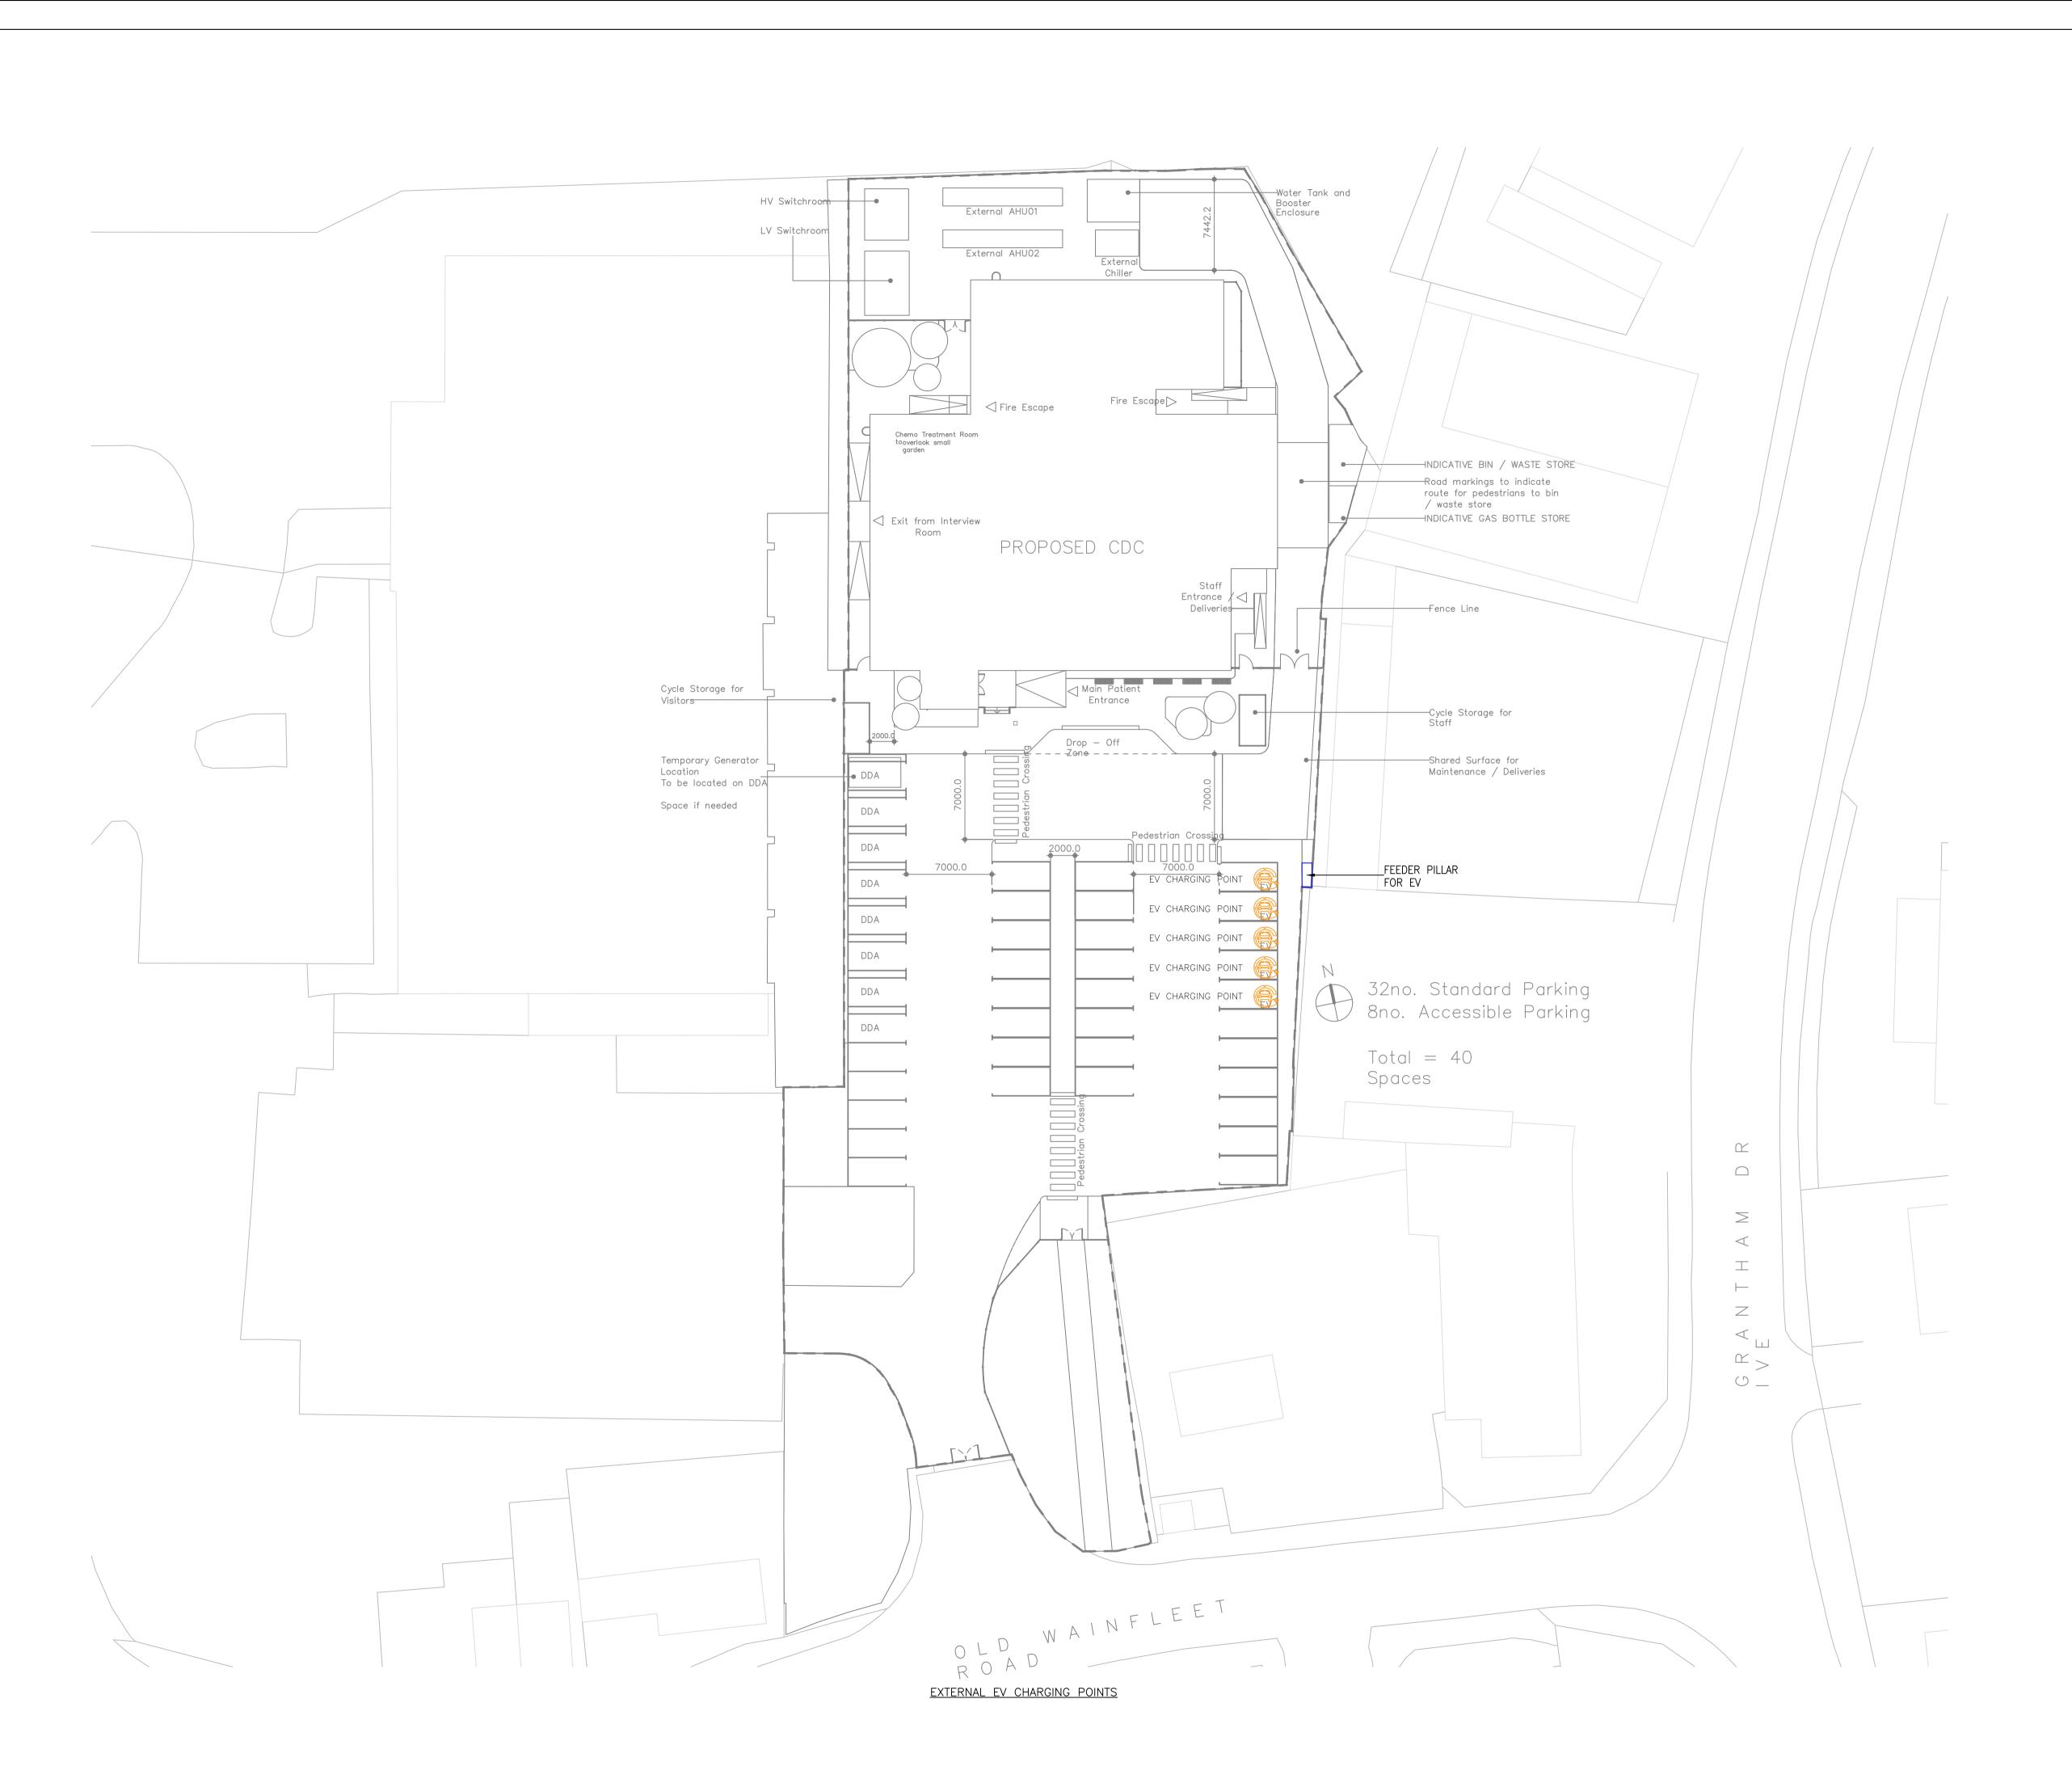

# <u>LEGEND</u>

EV CHARGING POINT, 7kW TPN AS EV POD POINT SOLO S7

| Drawing Status |          | RIBA STAGE 3  | 53          |
|----------------|----------|---------------|-------------|
| REV            | DATE     | DESCRIPTION   | ISSUE<br>BY |
| P01            | 15.12.23 | STAGE 3 ISSUE | MK          |

Tel: +44 (0)161 872 4811 manchester@dssr.co.uk www.dssr.co.uk

MTX Contracts LTD Innovation House Brooke Court Lower Meadow Road Handforth Cheshire SK9 3ND T: 0161 694 0123

SKEGNESS CDC

EXTERNAL EV CHARGING POINTS