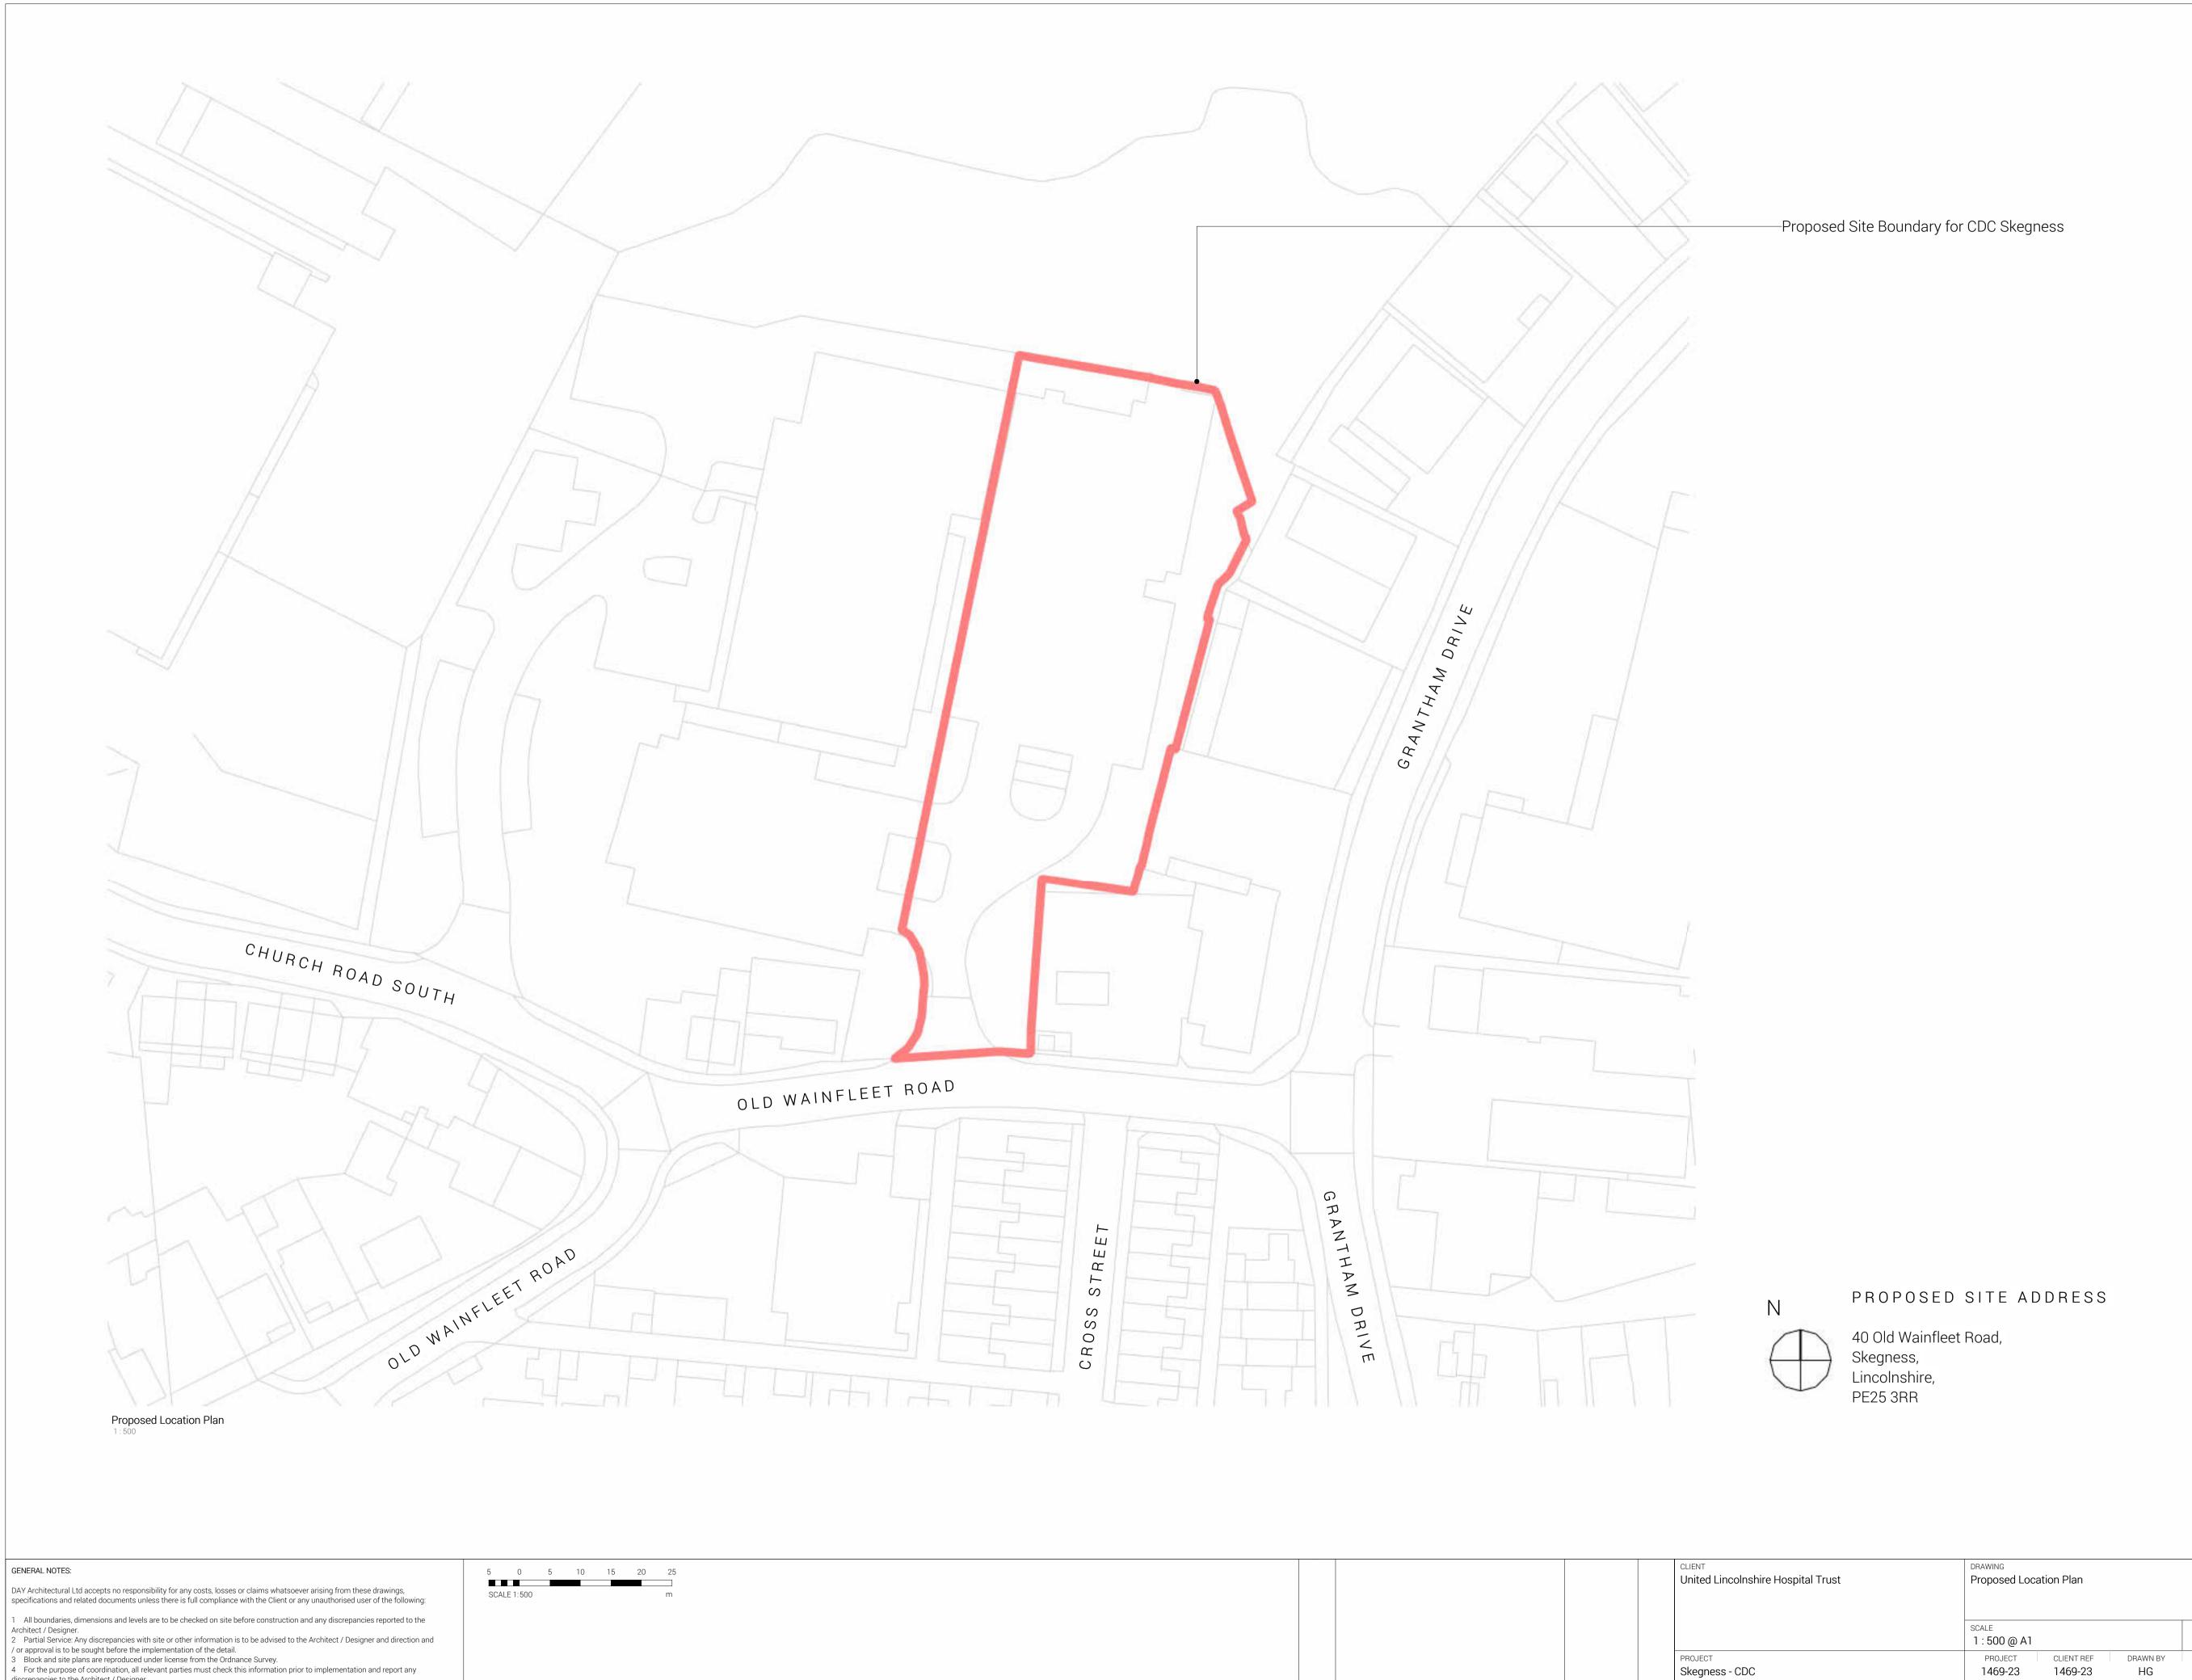

discrepancies to the Architect / Designer.

11/23/23 CHECKED BY GR ORIGIN VOLUME LEVEL TYPE ROLE NUMBER REVISION DAY XX XX DR A 07-0001 P03 Studio 1, Lancaster Buildings 77 Deansgate, Manchester, M3 T: 0161 834 9703 W: www.day-architectural.com

PROJECT

1469-23

DRAWING STATUS

Information contained on this drawing is the sole copyright of DAY Architectural Ltd. and is not to be reproduced without their permission.

Skegness - CDC

20.12.23 HG

19.12.2023 HG

18.12.2023 HG

DATE REV BY

P03 Amended Site Boundary

P02 Planning Issue Amended

P01 Planning Issue
REV DESCRIPTION

CLIENT REF DRAWN BY

PLANNING

HG

1469-23