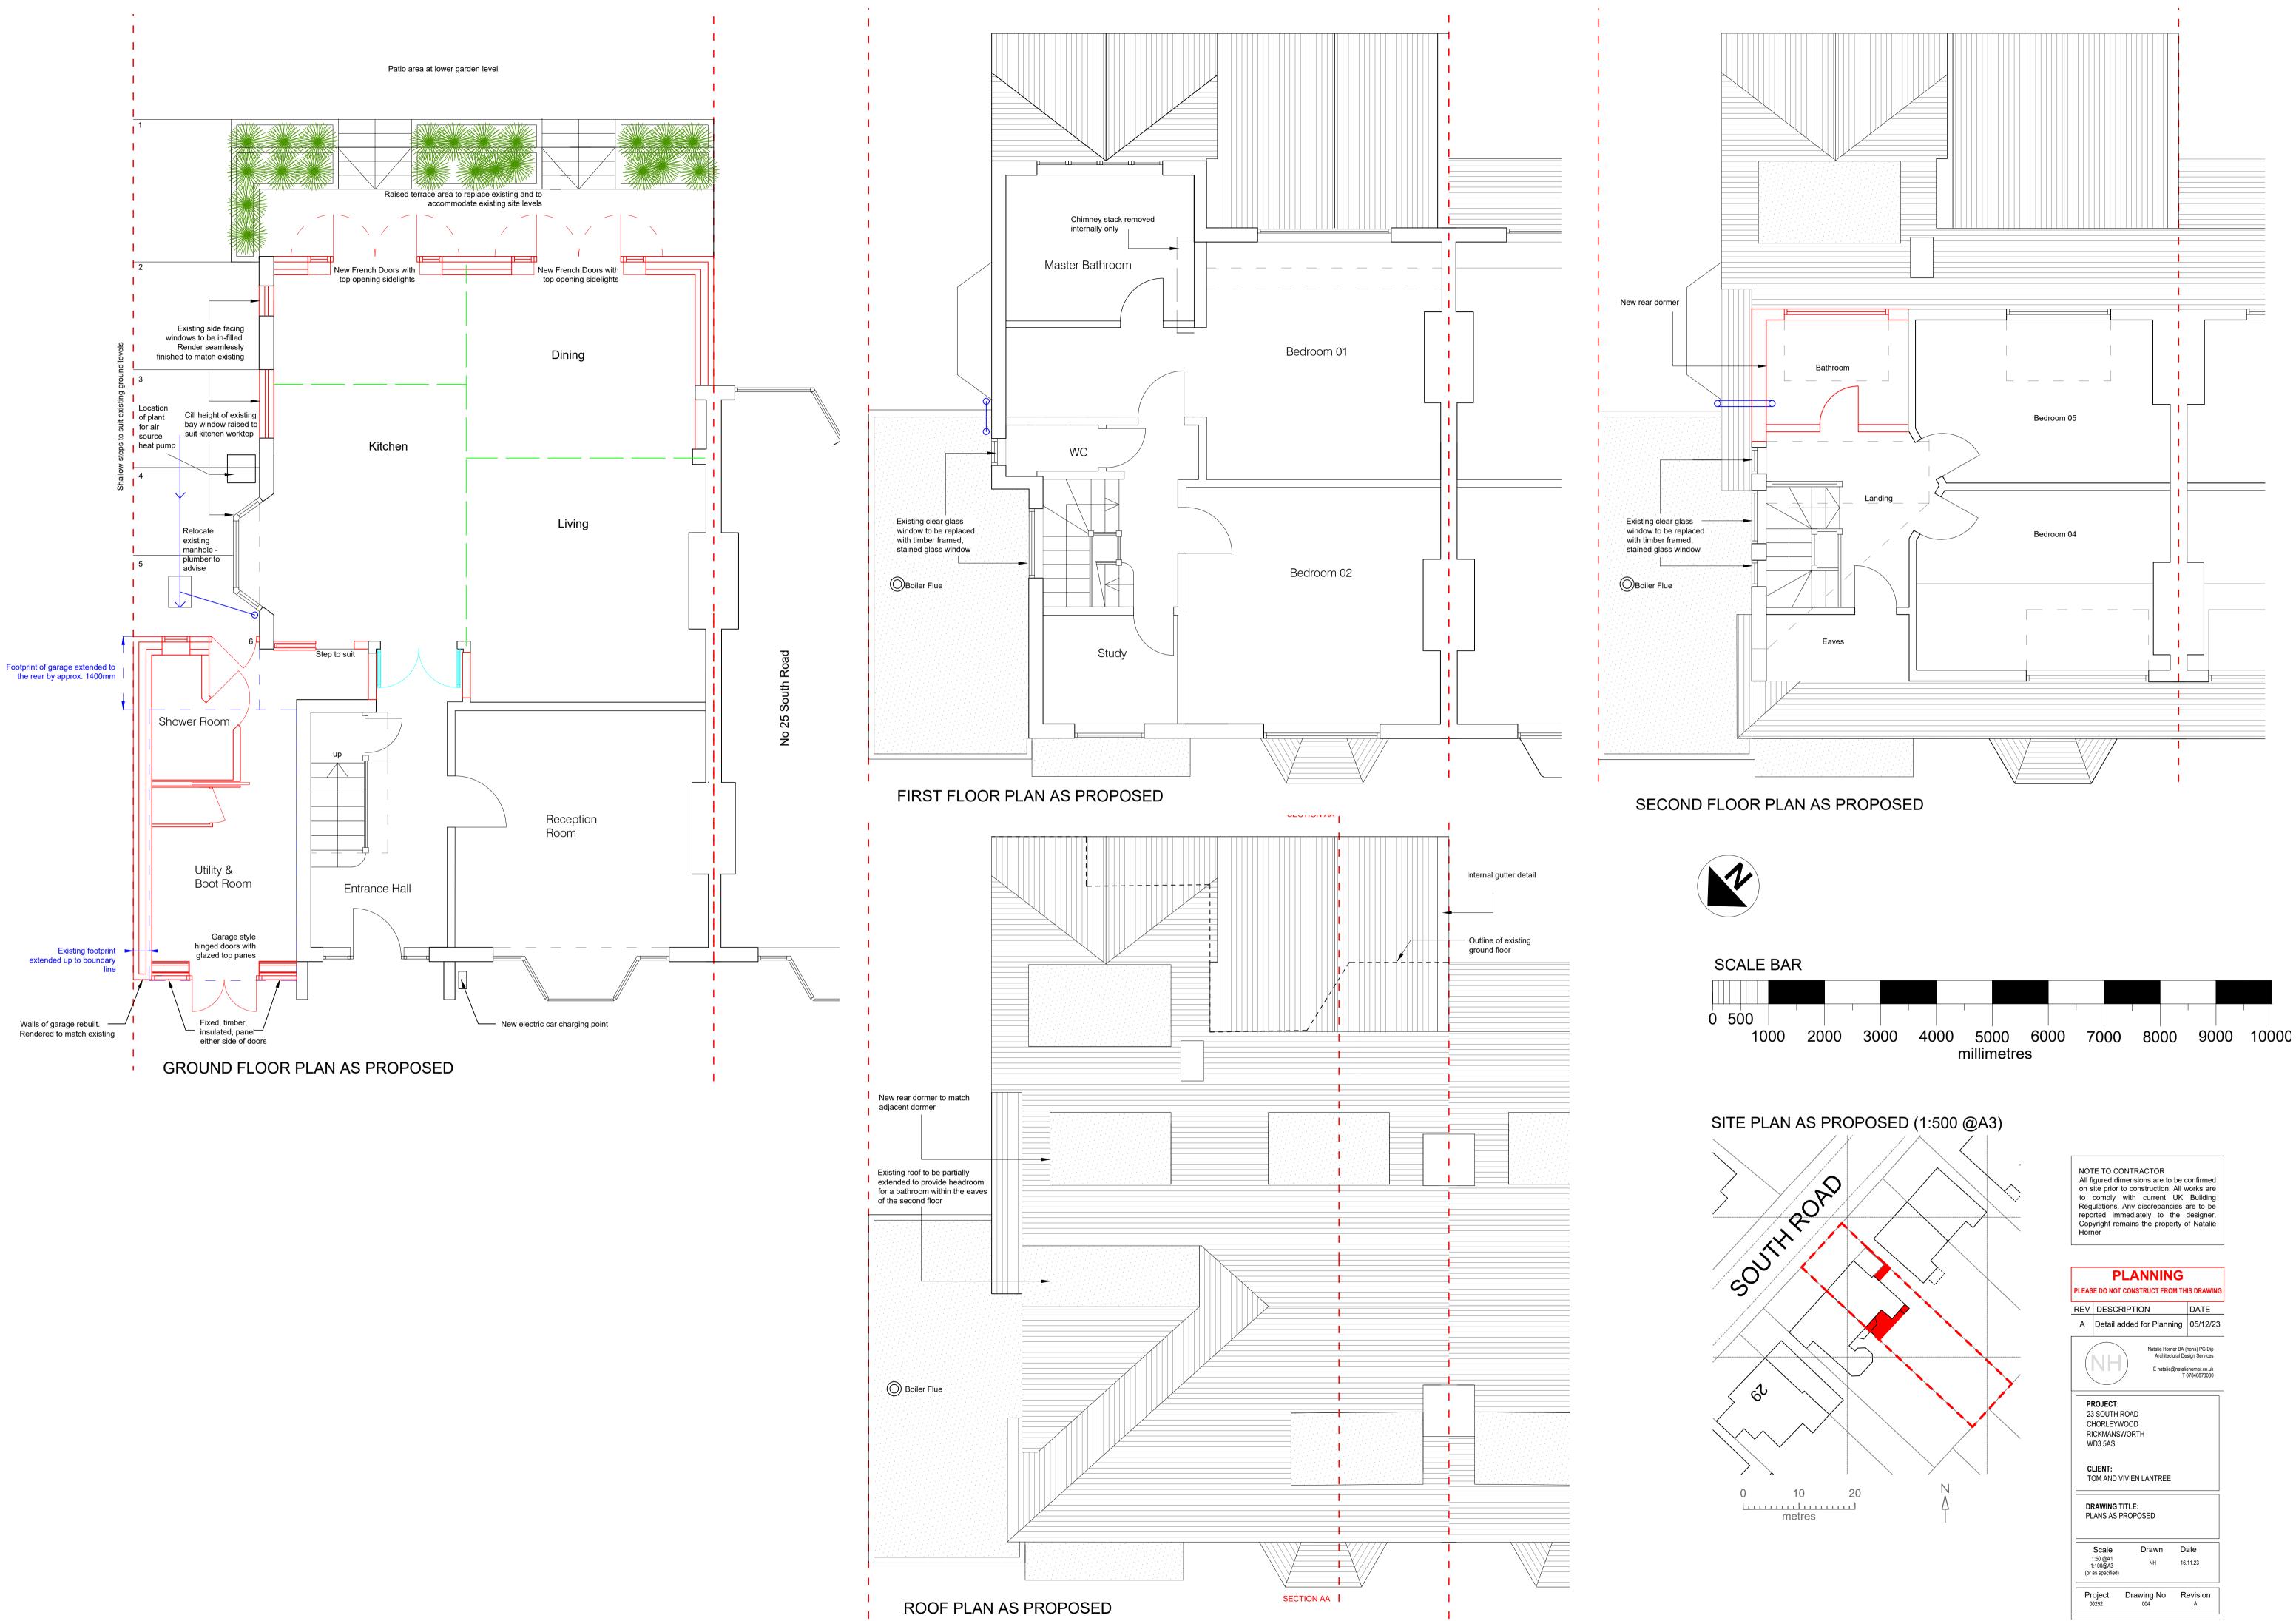

| NOTE TO CONTRACTOR<br>All figured dimensions are to be confirmed<br>on site prior to construction. All works are<br>to comply with current UK Building<br>Regulations. Any discrepancies are to be<br>reported immediately to the designer.<br>Copyright remains the property of Natalie<br>Horner |                                               |                  |     |                  |
|----------------------------------------------------------------------------------------------------------------------------------------------------------------------------------------------------------------------------------------------------------------------------------------------------|-----------------------------------------------|------------------|-----|------------------|
| PLANNING                                                                                                                                                                                                                                                                                           |                                               |                  |     |                  |
| PLEASE DO NOT CONSTRUCT FROM TH                                                                                                                                                                                                                                                                    |                                               |                  |     |                  |
| REV<br>A                                                                                                                                                                                                                                                                                           |                                               | dded for Plann   | ina | DATE<br>05/12/23 |
| E natali@@nataliehomer.co.uk<br>T 07846873080<br>PROJECT:<br>23 SOUTH ROAD<br>CHORLEYWOOD<br>RICKMANSWORTH<br>WD3 5AS                                                                                                                                                                              |                                               |                  |     |                  |
| CLIENT:<br>TOM AND VIVIEN LANTREE                                                                                                                                                                                                                                                                  |                                               |                  |     |                  |
|                                                                                                                                                                                                                                                                                                    | R <b>AWING T</b><br>ANS AS P                  | ITLE:<br>ROPOSED |     |                  |
| 1                                                                                                                                                                                                                                                                                                  | Scale<br>1:50 @A1<br>1:00@A3<br>as specified) | Drawn<br>NH      | _   | ate<br>11.23     |
|                                                                                                                                                                                                                                                                                                    | oject                                         | Drawing No       | R   | evision<br>A     |