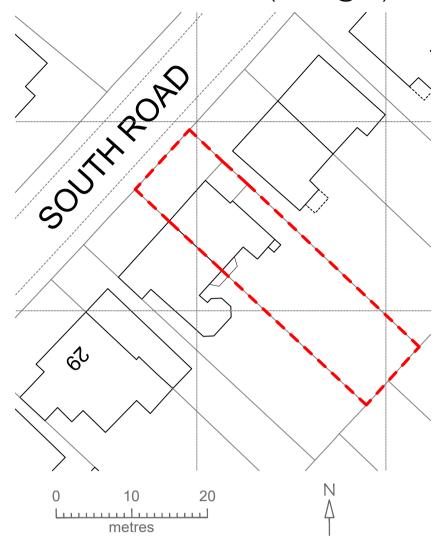

## SITE PLAN AS EXISTING (1:500 @A3)

## PLANNING

PLEASE DO NOT CONSTRUCT FROM THIS DRAWING

REV DESCRIPTION DATE

A Detail added for Planning 05/12/23

T 078468

PROJECT: 23 SOUTH ROAD CHORLEYWOOD RICKMANSWORTH WD3 5AS

CLIENT:

TOM AND VIVIEN LANTREE