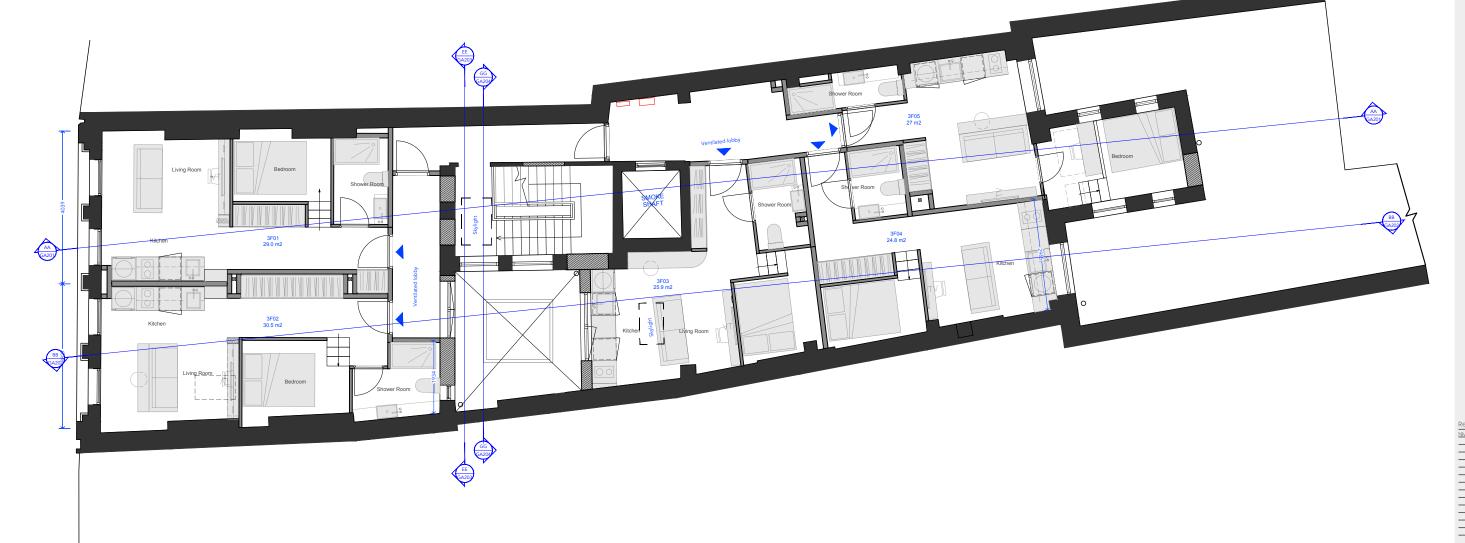

57-59 St MARY STREET

Client: Higgi Haus

Drawing Number:

HH ST GA 301

SNO

SOUTH AND NORTH ELEVATIONS GA PROPOSED

ision Date A issue 12/12/2023

Scale 1:100 @A