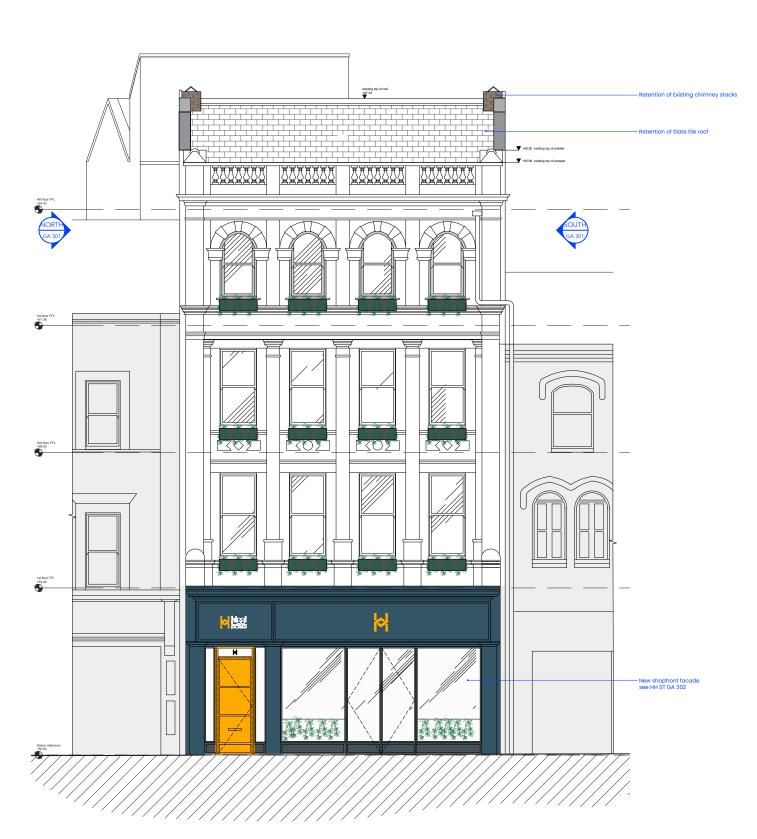

**CLOVER STUDIO** 

PROPOSED GENERAL ARRANGEMENT ELEVATION **FRONT** 

PROPOSED GENERAL ARRANGEMENT ELEVATION REAR

**CLOVER STUDIO** 

PROPOSED SHOP FRONT ELEVATION

Do not scale off this drawing. All measurements to be checked on site. Accuracy of dimensions scaled from drawings is not guaranteed. All dimensions should be taken on site. Contractor shall notify of any discrepancies in dimensions effecting procedures on site and alternative solutions if required shall be agreed prior to proceeding with effected works. This information is provided for design intent. Drawings to be read in conjunction with specification and accompanying schedules. Drawings to be read in conjunction with with accompanying documentation by structural engineer.

57-59 St MARY STREET

Client: Higgi Haus

Drawing Number:

HH ST GA 301

SNO

SOUTH AND NORTH ELEVATIONS GA PROPOSED

ision Date A issue 12/12/2023

Scale 1:100 @A