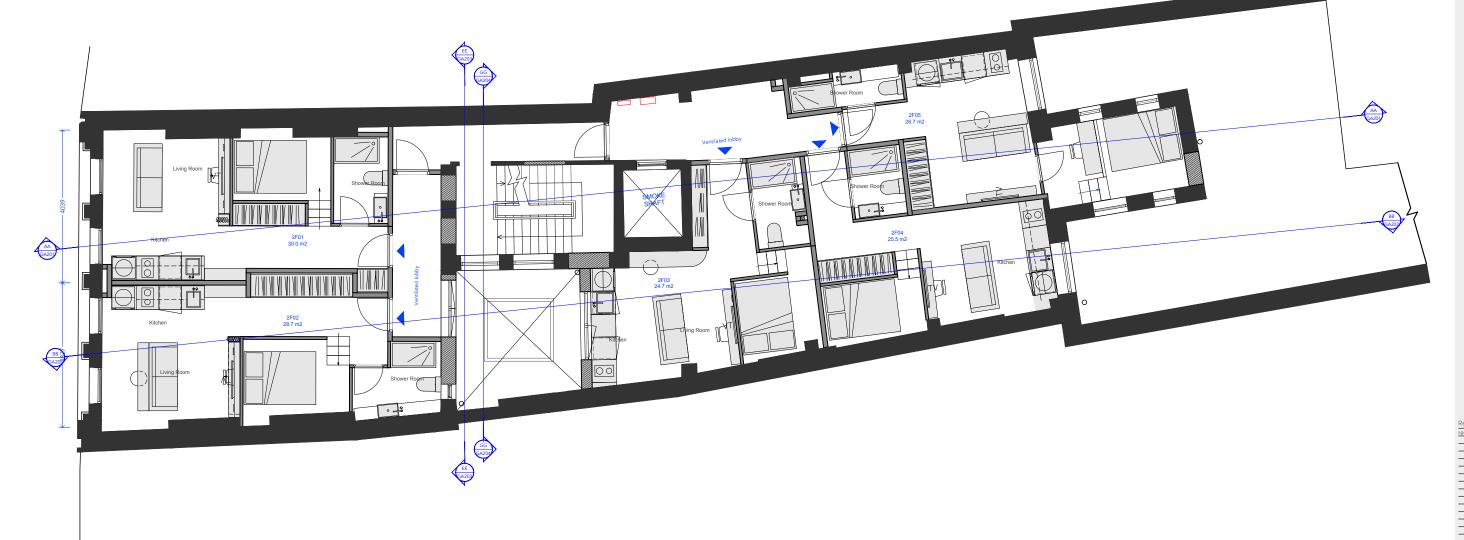

57-59 St MARY STREET

Client: Higgi Haus

Drawing Number:

HH ST GA 301

SNO

SOUTH AND NORTH ELEVATIONS GA PROPOSED

ision Date A issue 12/12/2023

Scale 1:100 @A

Drawn by Gr

Checked by Hr

133 Cumberland Road Bristol, BS1 6UX Tel: +44 1172510402 hc@cloverstudio.dk

**CLOVER STUDIO** 

Do not scale off this drawing. All measurements to be checked on site. Accuracy of dimensions scaled from drawings is not guaranteed. All dimensions should be taken on site. Contractor shall notify of any discrepancies in dimensions effecting procedures on site and alternative solutions if required shall be agreed prior to proceeding with effected works. This information is provided for design intent. Drawings to be read in conjunction with specification and accompanying schedules. Drawings to be read in conjunction with with accompanying documentation by structural engineer.