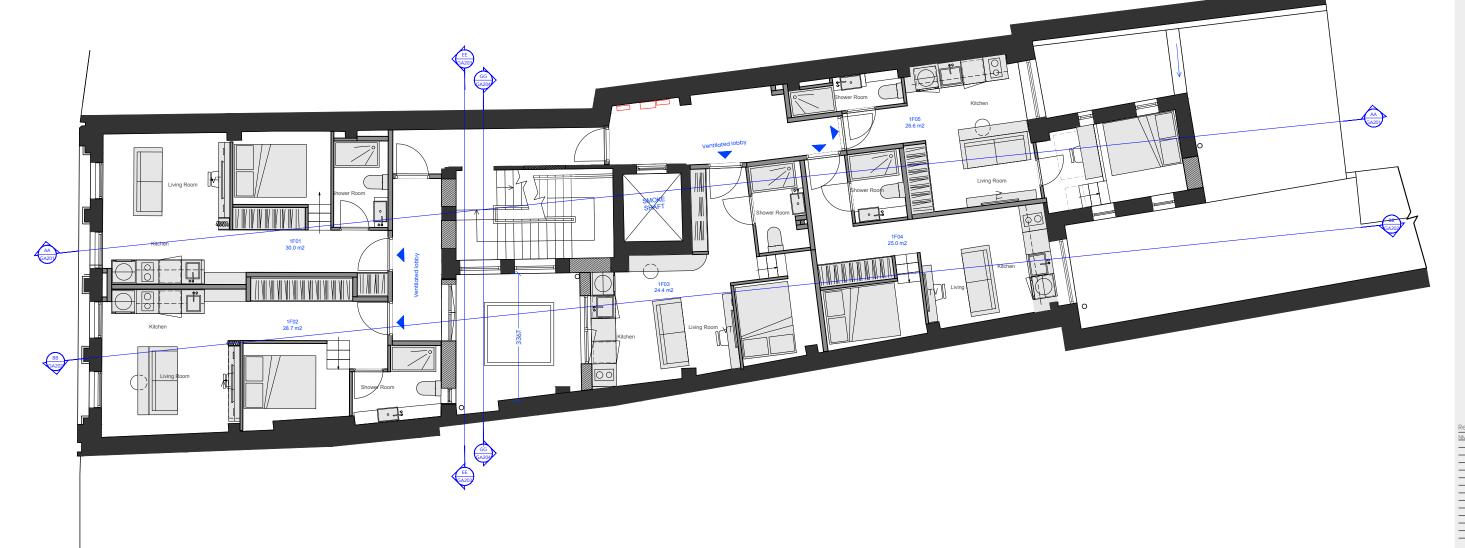

57-59 St MARY STREET

Client: Higgi Haus

Drawing Number:

HH ST GA 301

SNO

SOUTH AND NORTH ELEVATIONS GA PROPOSED

ision Date A issue 12/12/2023

Scale 1:100 @A

Drawn by Gr

Checked by Hr

133 Cumberland Road Bristol, BS1 6UX Tel: +44 1172510402 hc@cloverstudio.dk

**CLOVER STUDIO** 

Do not scale off this drawing. All measurements to be checked on site. Accuracy of dimensions scaled from drawings is not guaranteed. All dimensions should be taken on site. Contractor shall notify of any discrepancies in dimensions effecting procedures on site and alternative solutions if required shall be agreed prior to proceeding with effected works. This information is provided for design intent. Drawings to be read in conjunction with specification and accompanying schedules. Drawings to be read in conjunction with with accompanying documentation by structural engineer.