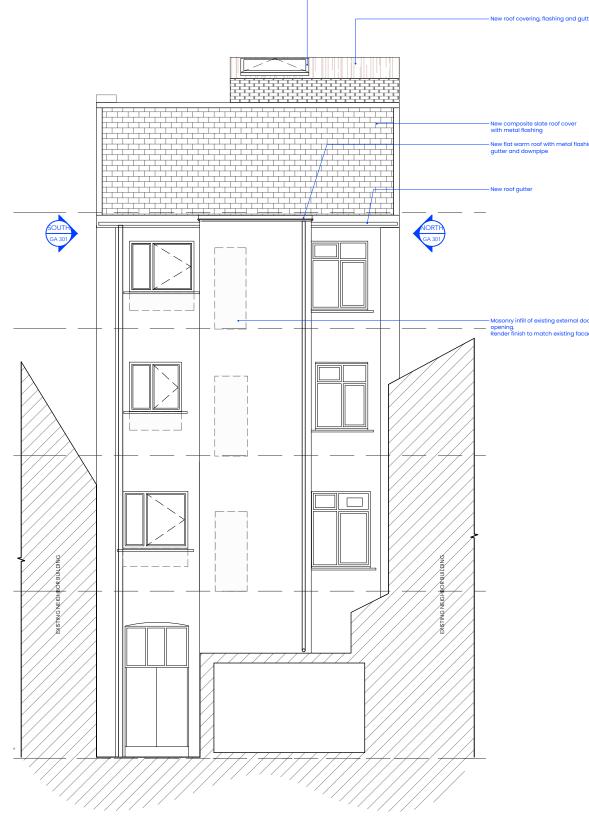

57-59 St MARY STREET

Client: Higgi Haus

Drawing Number:

HH ST GA 301

SNO

SOUTH AND NORTH ELEVATIONS GA PROPOSED

ision Date A issue 12/12/2023

Scale 1:100 @A