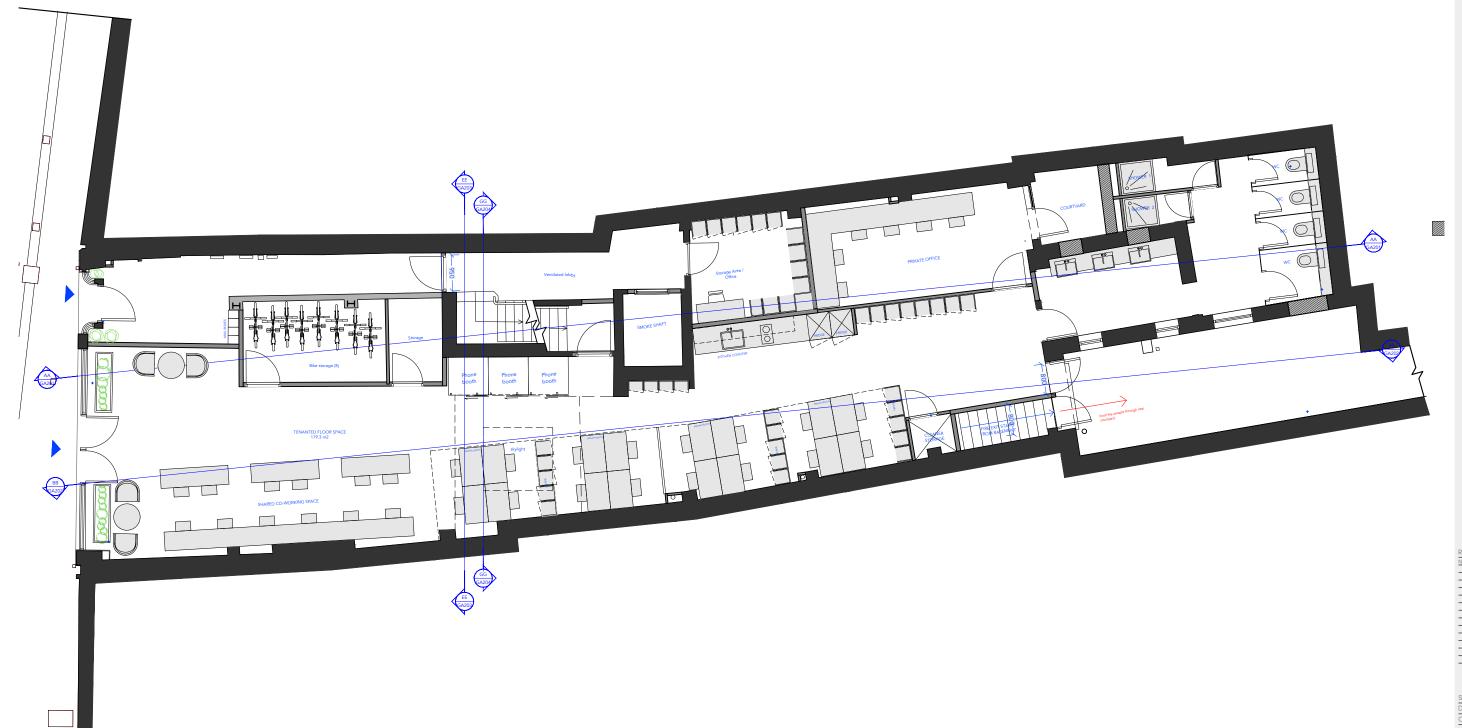

**CLOVER STUDIO** 

PROPOSED GENERAL ARRANGEMENT ELEVATION **FRONT** 

PROPOSED GENERAL ARRANGEMENT ELEVATION REAR

**CLOVER STUDIO** 

PROPOSED SHOP FRONT ELEVATION

Do not scale off this drawing. All measurements to be checked on site. Accuracy of dimensions scaled from drawings is not guaranteed. All dimensions should be taken on site. Contractor shall notify of any discrepancies in dimensions effecting procedures on site and alternative solutions if required shall be agreed prior to proceeding with effected works. This information is provided for design intent. Drawings to be read in conjunction with specification and accompanying schedules. Drawings to be read in conjunction with with accompanying documentation by structural engineer.