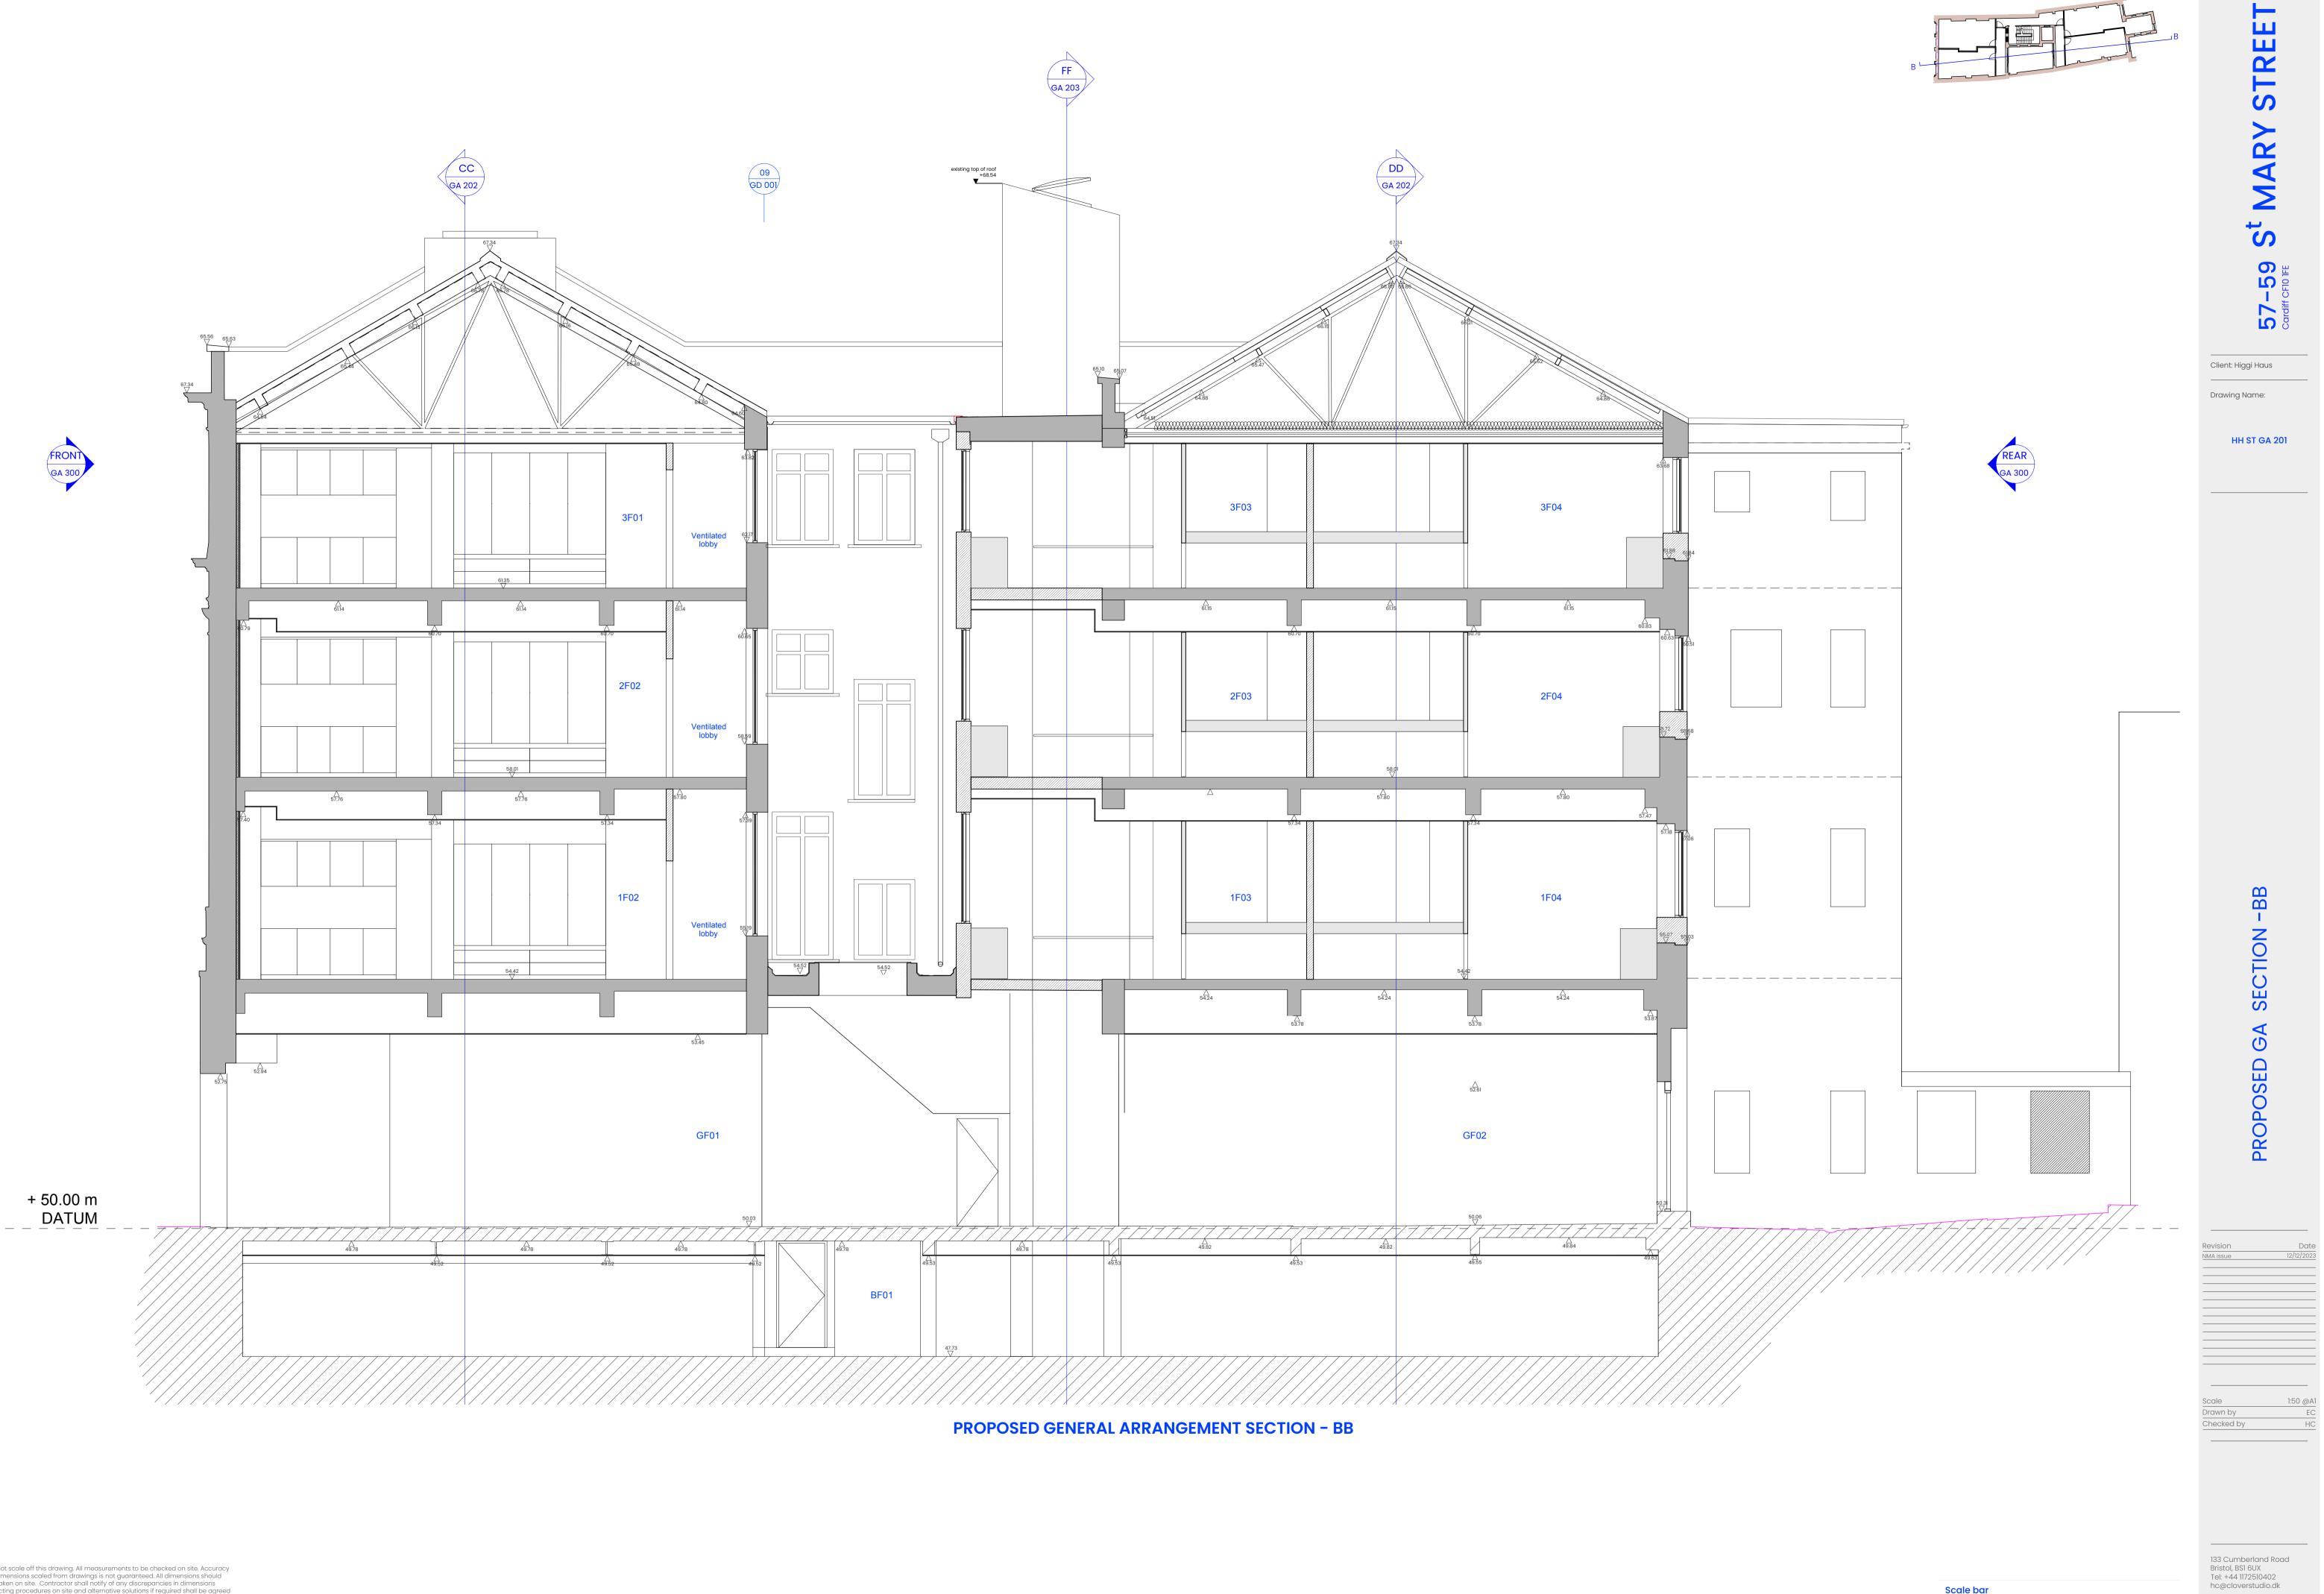

57-59 St MARY STREET

Client: Higgi Haus

Drawing Number:

HH ST GA 301

SNO

SOUTH AND NORTH ELEVATIONS GA PROPOSED

ision Date A issue 12/12/2023

Scale 1:100 @A

Drawn by Gr

Checked by Hr

133 Cumberland Road Bristol, BS1 6UX Tel: +44 1172510402 hc@cloverstudio.dk

**CLOVER STUDIO** 

Do not scale off this drawing. All measurements to be checked on site. Accuracy of dimensions scaled from drawings is not guaranteed. All dimensions should be taken on site. Contractor shall notify of any discrepancies in dimensions effecting procedures on site and alternative solutions if required shall be agreed prior to proceeding with effected works. This information is provided for design intent. Drawings to be read in conjunction with specification and accompanying schedules. Drawings to be read in conjunction with with accompanying documentation by structural engineer.