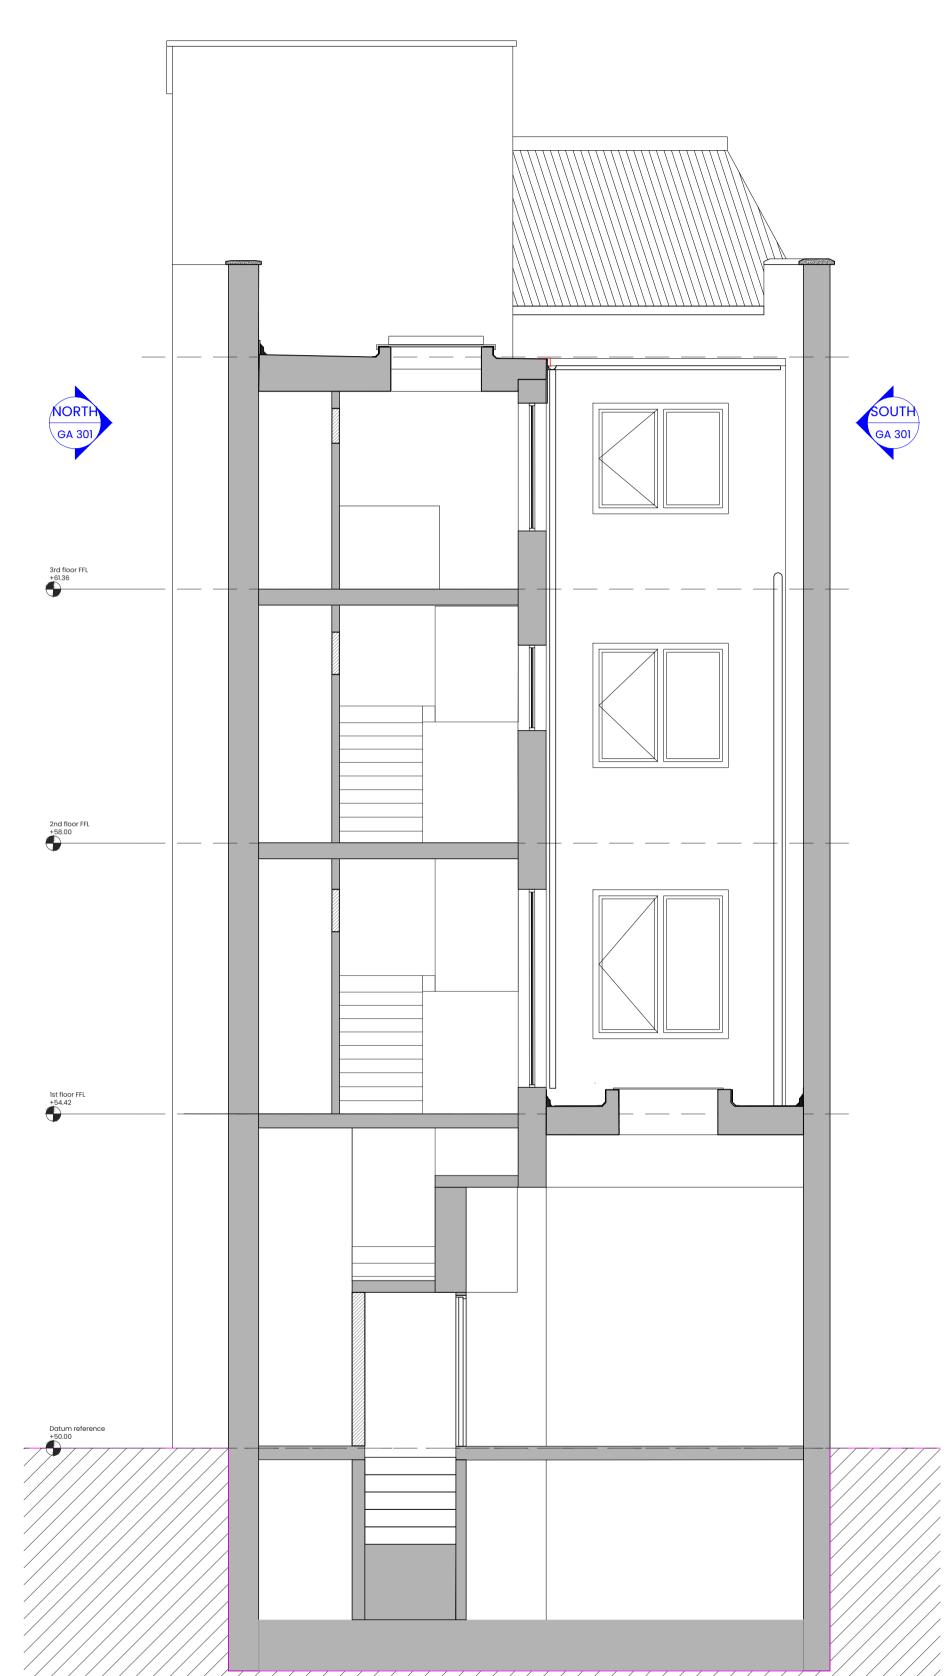

57-59 St MARY STREET

Client: Higgi Haus

Drawing Number:

HH ST GA 301

SNO

SOUTH AND NORTH ELEVATIONS GA PROPOSED

ision Date A issue 12/12/2023

Scale 1:100 @A

Drawn by Gr

Checked by Hr

133 Cumberland Road Bristol, BS1 6UX Tel: +44 1172510402 hc@cloverstudio.dk

**CLOVER STUDIO** 

Do not scale off this drawing. All measurements to be checked on site. Accuracy of dimensions scaled from drawings is not guaranteed. All dimensions should be taken on site. Contractor shall notify of any discrepancies in dimensions effecting procedures on site and alternative solutions if required shall be agreed prior to proceeding with effected works. This information is provided for design intent. Drawings to be read in conjunction with specification and accompanying schedules. Drawings to be read in conjunction with with accompanying documentation by structural engineer.