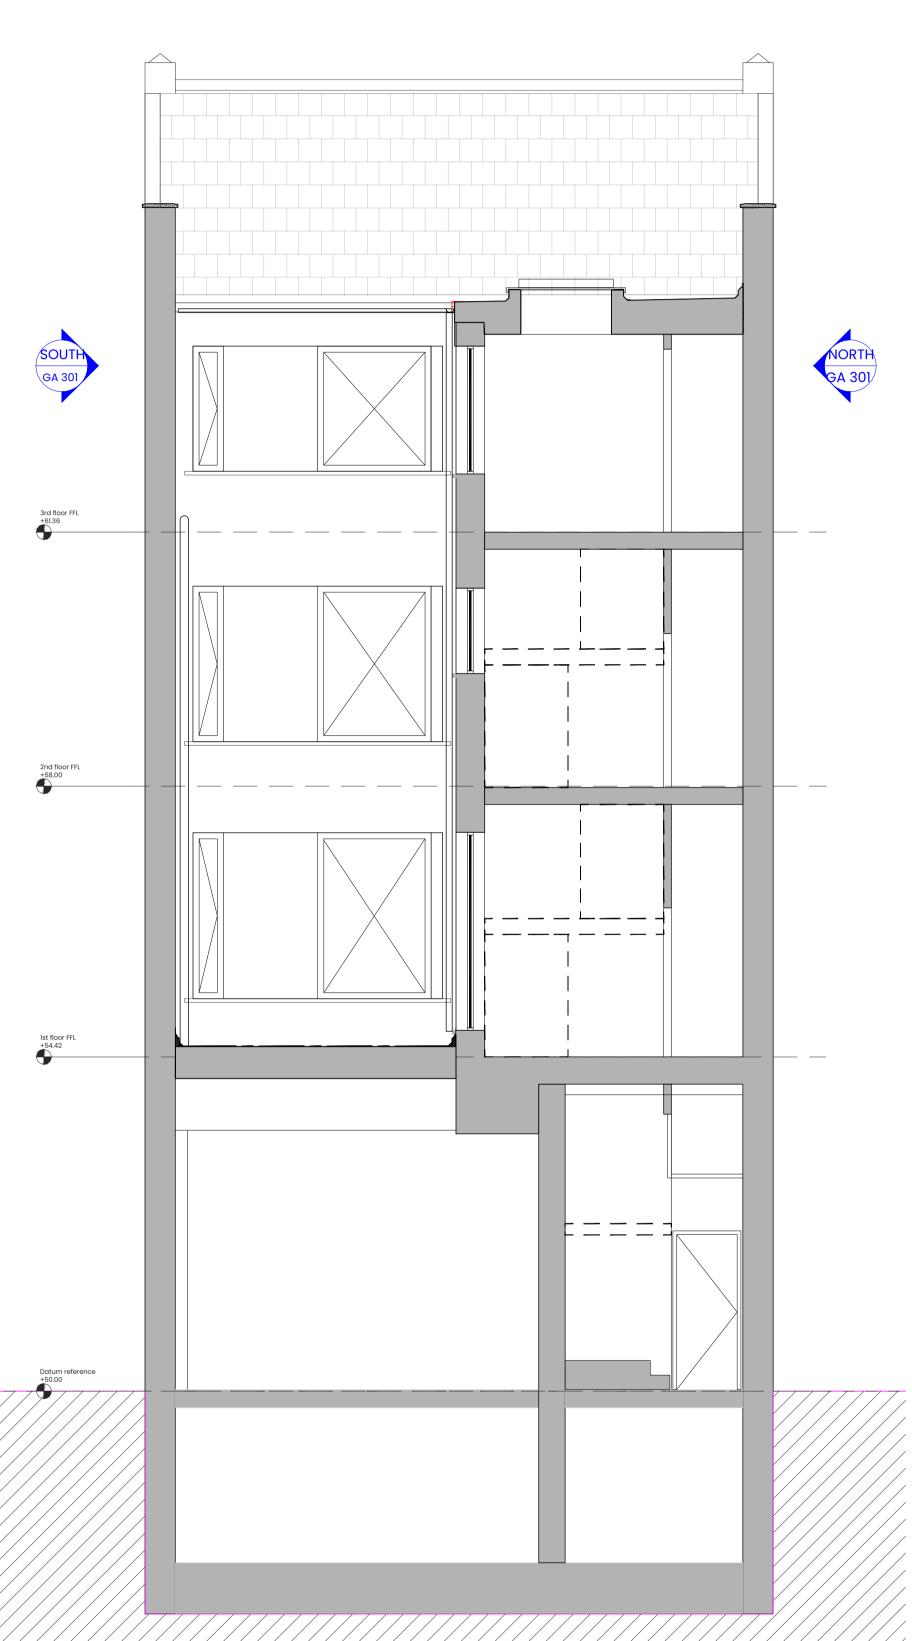

57-59 St MARY STREET

Client: Higgi Haus

Drawing Number:

HH ST GA 301

SNO

SOUTH AND NORTH ELEVATIONS GA PROPOSED

ision Date A issue 12/12/2023

Scale 1:100 @A

Drawn by Gr

Checked by Hr

133 Cumberland Road Bristol, BS1 6UX Tel: +44 1172510402 hc@cloverstudio.dk

**CLOVER STUDIO** 

Do not scale off this drawing. All measurements to be checked on site. Accuracy of dimensions scaled from drawings is not guaranteed. All dimensions should be taken on site. Contractor shall notify of any discrepancies in dimensions effecting procedures on site and alternative solutions if required shall be agreed prior to proceeding with effected works. This information is provided for design intent. Drawings to be read in conjunction with specification and accompanying schedules. Drawings to be read in conjunction with with accompanying documentation by structural engineer.