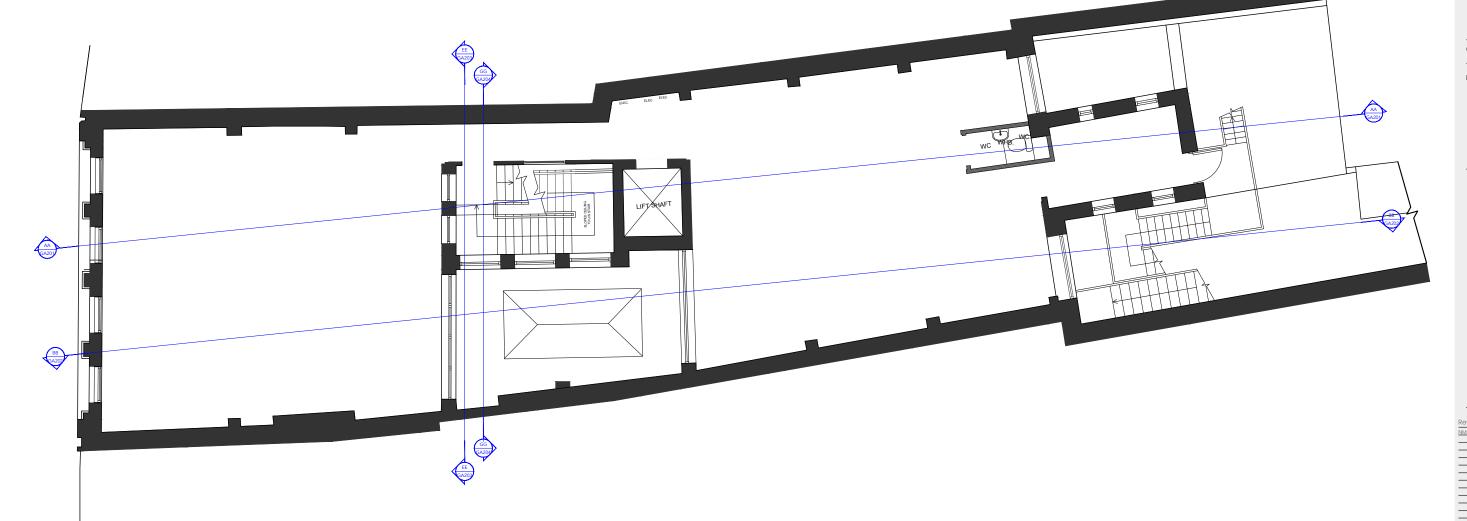

57-59 St MARY STREET

Client: Higgi Haus

Drawing Number:

HH ST EX 301

SOUTH AND NORTH ELEVATIONS EXISTING

**CLOVER STUDIO** 

Scale bar

**CLOVER STUDIO** 