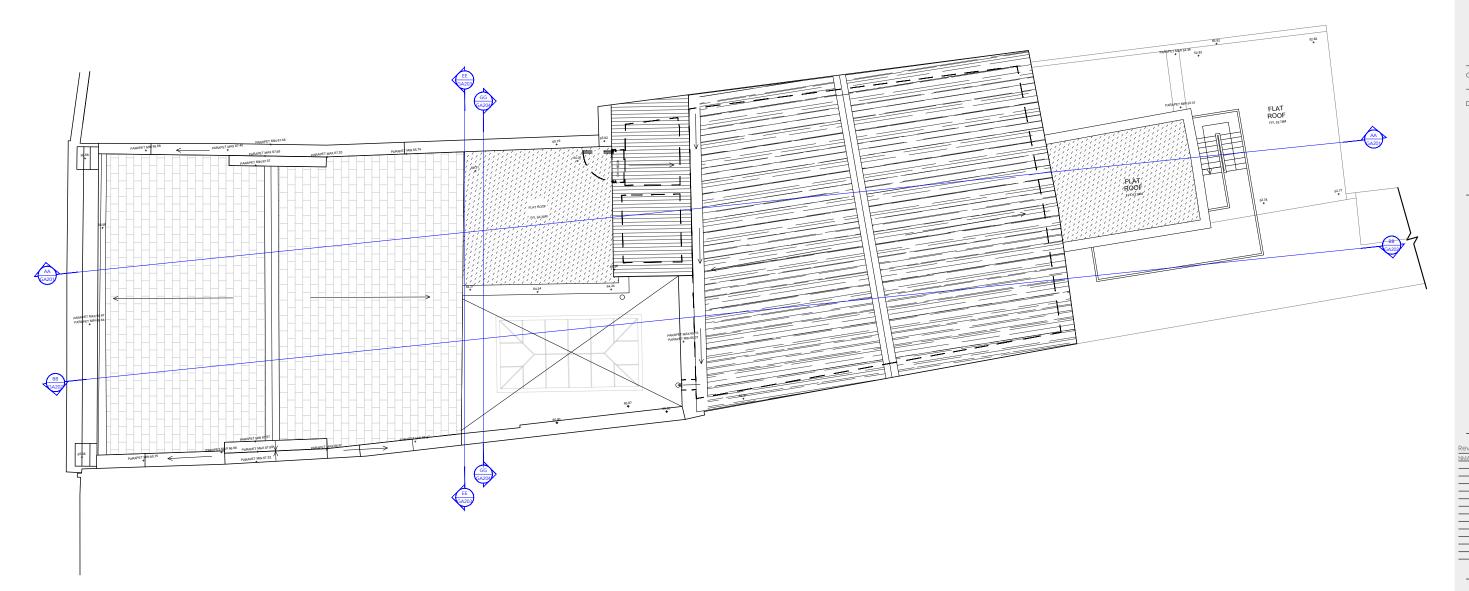

57-59 St MARY STREET

Client: Higgi Haus

Drawing Number:

HH ST EX 301

SOUTH AND NORTH ELEVATIONS EXISTING

**CLOVER STUDIO** 

Scale bar

**CLOVER STUDIO** 