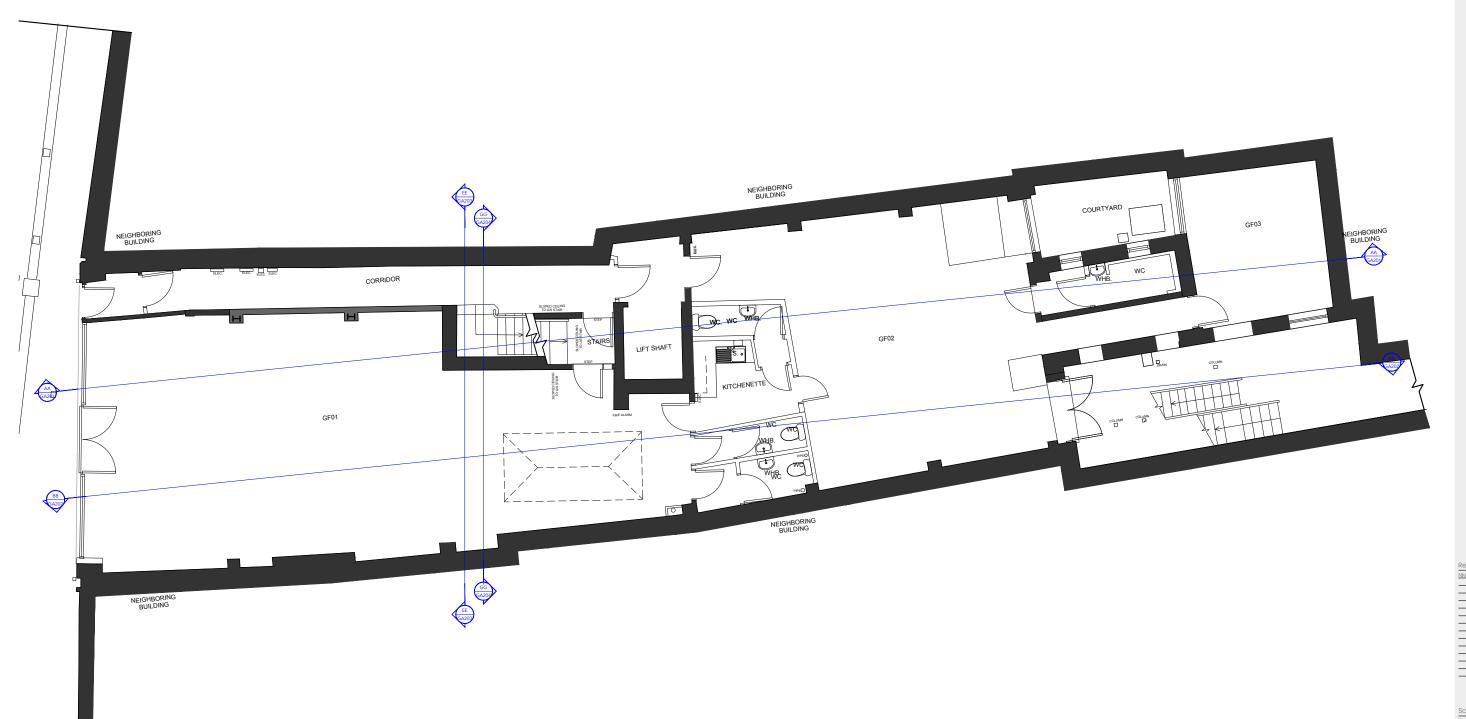

57-59 St MARY STREET

Client: Higgi Haus

Drawing Number:

HH ST EX 301

SOUTH AND NORTH ELEVATIONS EXISTING

**CLOVER STUDIO** 

Scale bar

**CLOVER STUDIO** 