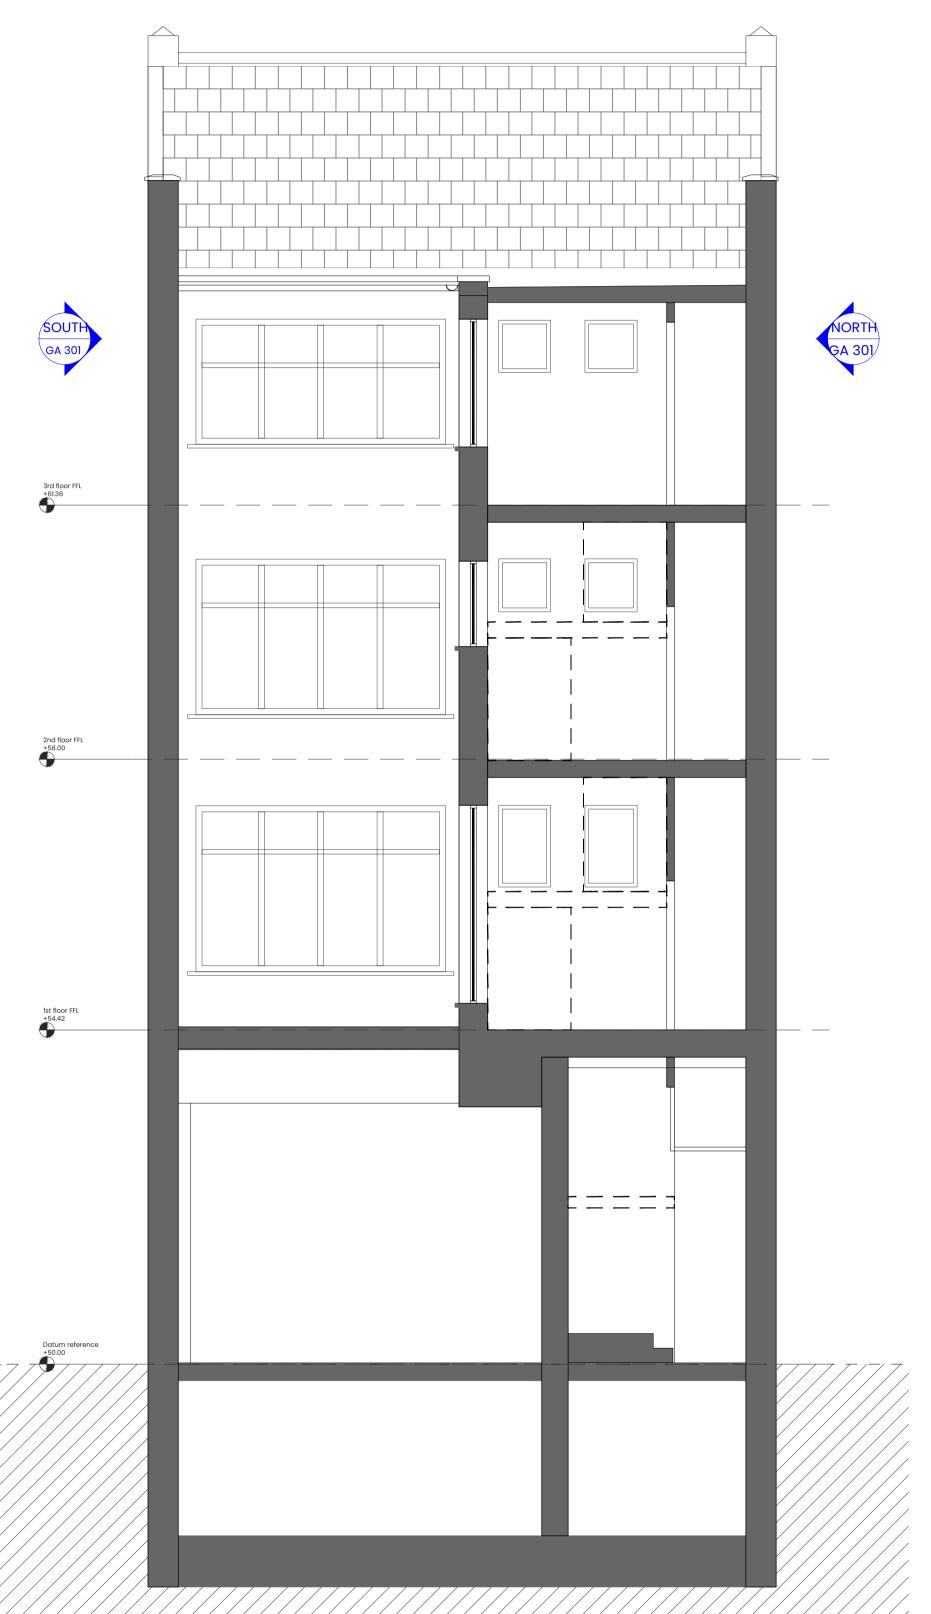

133 Cumberland Road Bristol, BS1 6UX Tel: +44 1172510402 hc@cloverstudio.dk

**EXISTING ELEVATION - FRONT** 

**EXISTING ELEVATION - REAR** 

Do not scale off this drawing. All measurements to be checked on site. Accuracy of dimensions scaled from drawings is not guaranteed. All dimensions should be taken on site. Contractor shall notify of any discrepancies in dimensions effecting procedures on site and alternative solutions if required shall be agreed prior to proceeding with effected works. This information is provided for design intent. Drawings to be read in conjunction with specification and accompanying schedules. Drawings to be read in conjunction with with accompanying documentation by structural engineer.

57-59 St MARY STREET

Client: Higgi Haus

Drawing Number:

HH ST EX 301

SOUTH AND NORTH ELEVATIONS EXISTING

**CLOVER STUDIO** 

Scale bar

**CLOVER STUDIO** 