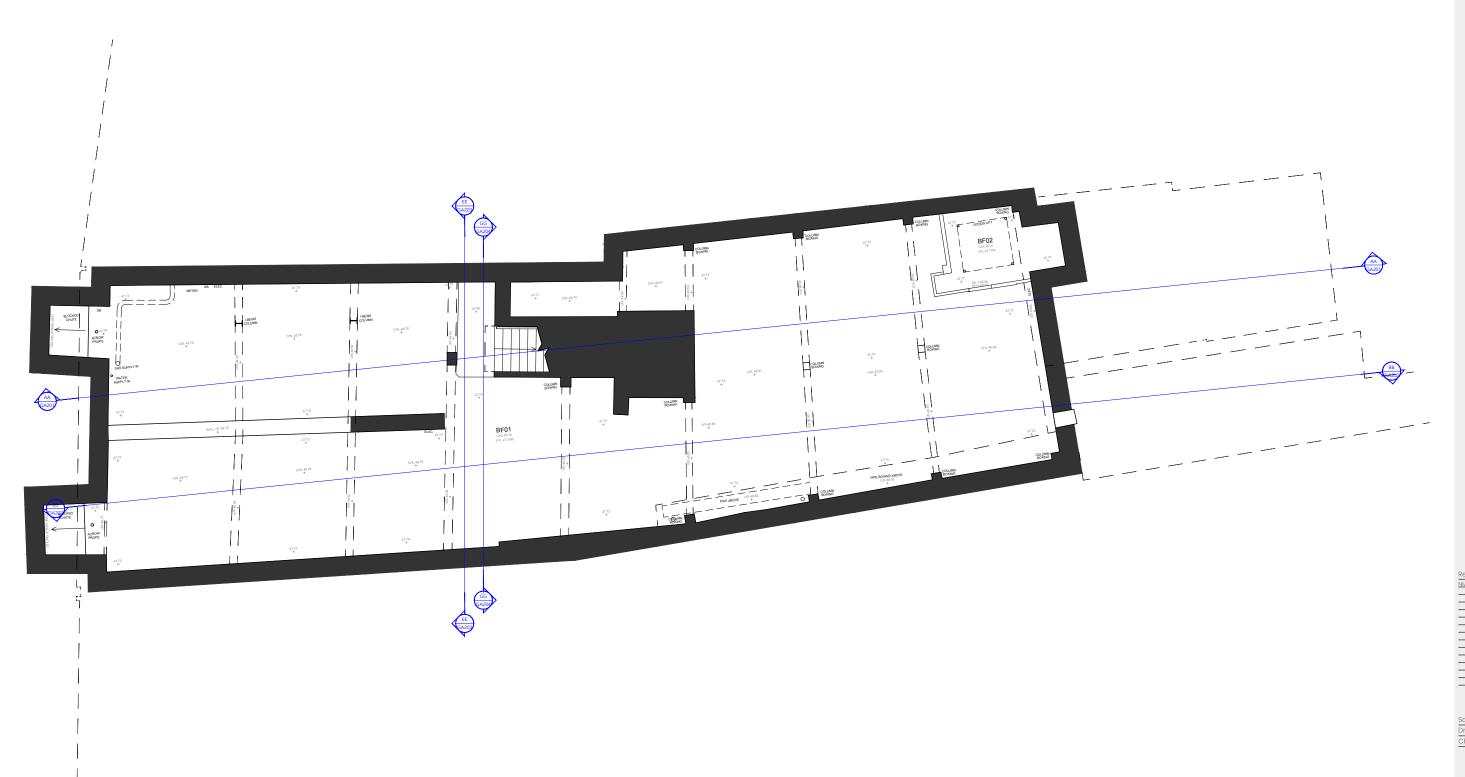

fy of any discrepancies in dimensions effecting procedures on site and alternative solutions if required shall be agreed prior to proceeding with effected works. This information is provided for design intent. Drawings to be read in conjunction with specification and accompanying schedules. Drawings to be read in conjunction with with accompanying documentation by structural engineer.



57-59 St MARY STREET

Client: Higgi Haus

Drawing Number:

HH ST EX 301

SOUTH AND NORTH ELEVATIONS EXISTING

**CLOVER STUDIO** 

Scale bar

**CLOVER STUDIO** 

\_\_\_\_\_

133 Cumberland Road Bristol, BS1 6UX Tel: +44 1172510402 hc@cloverstudio.dk





EXISTING SECTION - EE EXISTING SECTION - GG

Scale bar



133 Cumberland Road Bristol, BS1 6UX Tel: +44 1172510402 hc@cloverstudio.dk

**CLOVER STUDIO** 



Scale bar



133 Cumberland Road Bristol, BS1 6UX Tel: +44 1172510402 hc@cloverstudio.dk

**CLOVER STUDIO** 



Scale bar



133 Cumberland Road Bristol, BS1 6UX Tel: +44 1172510402 hc@cloverstudio.dk

**CLOVER STUDIO** 





133 Cumberland Road Bristol, BS1 6UX Tel: +44 1172510402 hc@cloverstudio.dk

**CLOVER STUDIO** 



Scale bar



133 Cumberland Road Bristol, BS1 6UX Tel: +44 1172510402 hc@cloverstudio.dk

**CLOVER STUDIO** 





133 Cumberland Road Bristol, BS1 6UX Tel: +44 1172510402 hc@cloverstudio.dk

**CLOVER STUDIO**