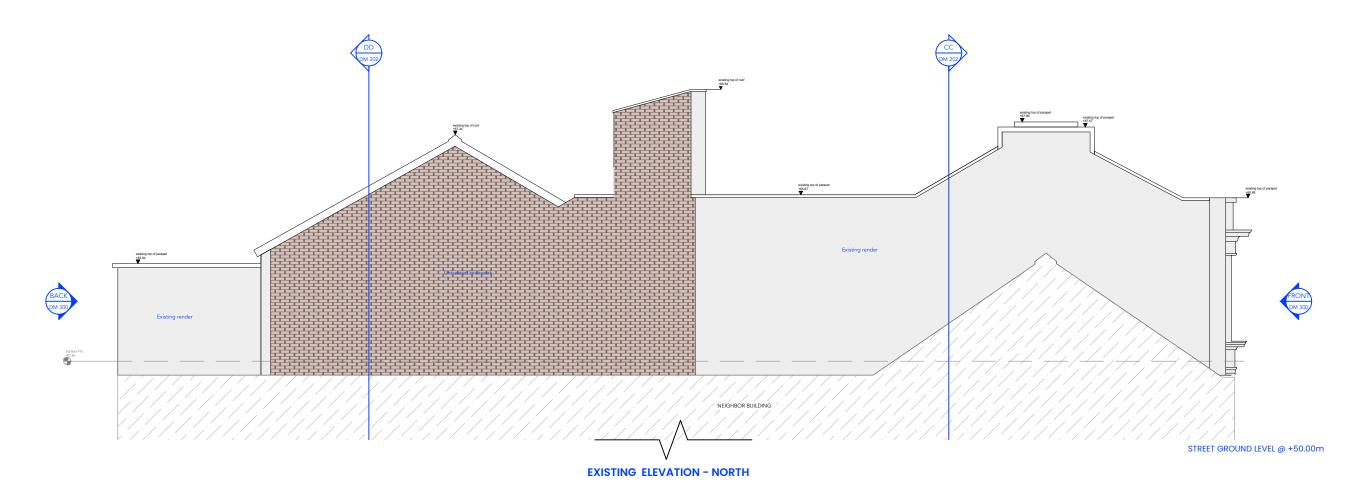

57-59 St MARY STREET

Client: Higgi Haus

Drawing Number:

HH ST EX 301

SOUTH AND NORTH ELEVATIONS EXISTING

**CLOVER STUDIO** 

Scale bar

**CLOVER STUDIO** 