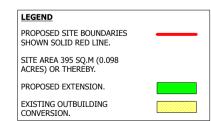

## SITE PLAN - SCALE 1:500

Nat Grid Ref: (Approx Centre of Site)

Easting : 378237 Northing : 800432

(c) Crown Copyright 2021

Reproduction in whole or in part is prohibited without the prior permission of Ordnance Survey.