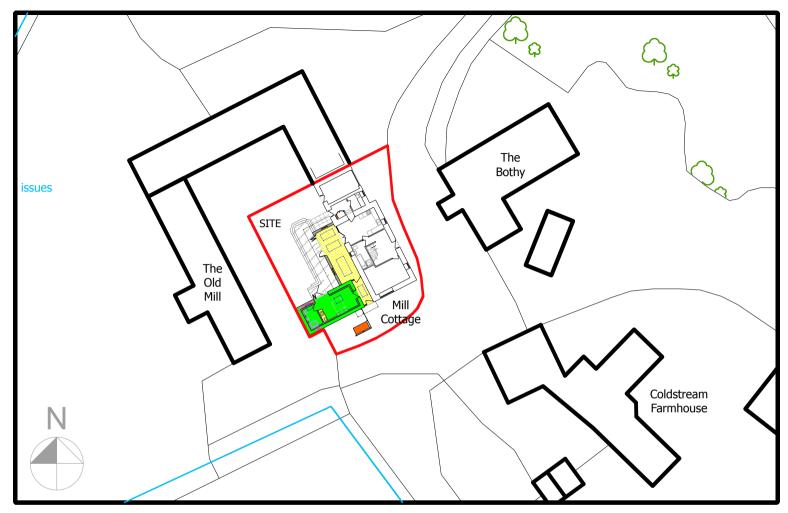

## SITE PLAN - SCALE 1:500

Nat Grid Ref: (Approx Centre of Site)

Easting : 378237 Northing : 800432

(c) Crown Copyright 2021

Reproduction in whole or in part is prohibited without the prior permission of Ordnance Survey.