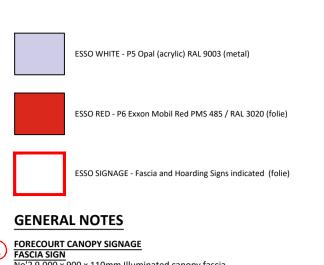

## FORECOURT CANOPY SIGNAGE FASCIA SIGN No<sup>1</sup>2 9,000 x 900 x 110mm Illuminated canopy fascia. Illuminated red front panel - 60CD/M<sup>2</sup> & white panel below Illuminated individual Esso Logo letters o/a 1900 x 475 x 110mm. Red faced letters with white illuminated edges - 400CD/M<sup>2</sup>, non illuminated white back panel.

- FASCIA SIGN No'2 30,000 x 900 x 110mm Illuminated canopy fascia. Illuminated red front panel 60CD/M<sup>2</sup> & white panel below Illuminated individual Esso Logo letters o/a 1900 x 475 x 110mm. Red faced letters with white illuminated edges 400CD/M<sup>2</sup>, non illuminated white back panel.
- 3 ESSO LOGO FASCIA SIGNS 7000 x 800 x 50mm.
- PUMP ISLAND SIGNAGE Esso Red 'Blade' components comprising triangular section profile with LED light strip to inner leading edge 200CD/M<sup>2</sup>. Non illuminated white lettering 150mm high. 1055 x 439 x100mm Non illuminated Esso Red 'Koala' half sign.
- TOTEM ID SIGN
   Internally illuminated site ID sign 5500 x 1900mm. To comprise 250 x 250mm single leg with base plate bolted down to concrete encased threaded fixing rods. Baseplate to be designed by specialist manufacturer.
   Esso logo to comprise formed aluminium panel with acrylic logo projecting through 100mm, internally illuminated from within unit. Colours red Esso with blue oval.
   Individual advertising aperturtes to comprise acylic panels with applied vinyl logos / lettering internally illuminated from within unit.