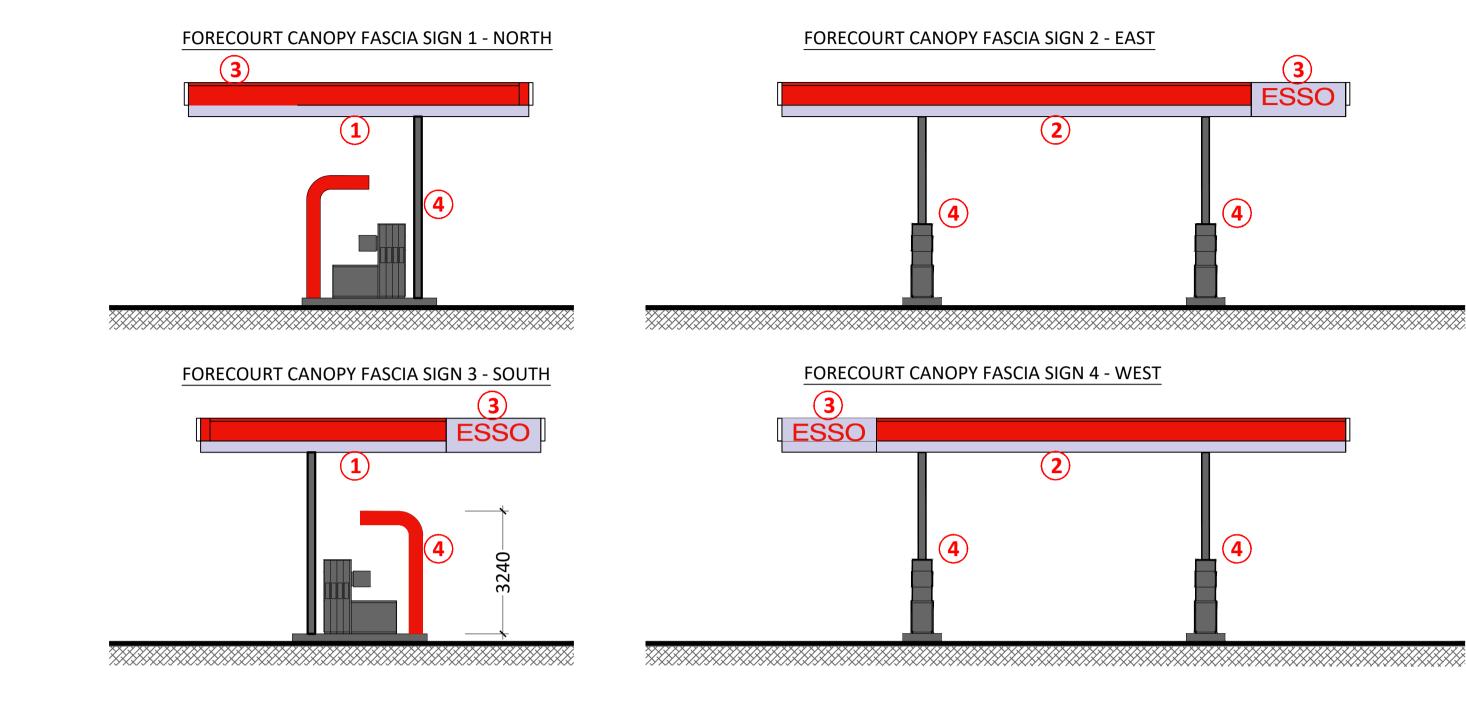

## FORECOURT CANOPY SIGNAGE FASCIA SIGN No<sup>1</sup>2 9,000 x 900 x 110mm Illuminated canopy fascia. Illuminated red front panel - 60CD/M<sup>2</sup> & white panel below Illuminated individual Esso Logo letters o/a 1900 x 475 x 110mm. Red faced letters with white illuminated edges - 400CD/M<sup>2</sup>, non illuminated white back panel.

- FASCIA SIGN No'2 30,000 x 900 x 110mm Illuminated canopy fascia. Illuminated red front panel 60CD/M<sup>2</sup> & white panel below Illuminated individual Esso Logo letters o/a 1900 x 475 x 110mm. Red faced letters with white illuminated edges 400CD/M<sup>2</sup>, non illuminated white back panel.
- 3 ESSO LOGO FASCIA SIGNS 7000 x 800 x 50mm.
- PUMP ISLAND SIGNAGE Esso Red 'Blade' components comprising triangular section profile with LED light strip to inner leading edge 200CD/M<sup>2</sup>. Non illuminated white lettering 150mm high. 1055 x 439 x100mm Non illuminated Esso Red 'Koala' half sign.
- TOTEM ID SIGN
   Internally illuminated site ID sign 5500 x 1900mm. To comprise 250 x 250mm single leg with base plate bolted down to concrete encased threaded fixing rods. Baseplate to be designed by specialist manufacturer.
   Esso logo to comprise formed aluminium panel with acrylic logo projecting through 100mm, internally illuminated from within unit. Colours red Esso with blue oval.
   Individual advertising aperturtes to comprise acylic panels with applied vinyl logos / lettering internally illuminated from within unit.