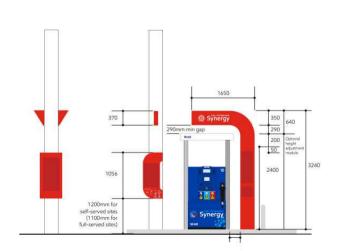

## FORECOURT CANOPY SIGNAGE FASCIA SIGN No<sup>1</sup>2 9,000 x 900 x 110mm Illuminated canopy fascia. Illuminated red front panel - 60CD/M<sup>2</sup> & white panel below Illuminated individual Esso Logo letters o/a 1900 x 475 x 110mm. Red faced letters with white illuminated edges - 400CD/M<sup>2</sup>, non illuminated white back panel.

- FASCIA SIGN No'2 30,000 x 900 x 110mm Illuminated canopy fascia. Illuminated red front panel 60CD/M<sup>2</sup> & white panel below Illuminated individual Esso Logo letters o/a 1900 x 475 x 110mm. Red faced letters with white illuminated edges 400CD/M<sup>2</sup>, non illuminated white back panel.
- 3 ESSO LOGO FASCIA SIGNS 7000 x 800 x 50mm.
- PUMP ISLAND SIGNAGE Esso Red 'Blade' components comprising triangular section profile with LED light strip to inner leading edge 200CD/M<sup>2</sup>. Non illuminated white lettering 150mm high. 1055 x 439 x100mm Non illuminated Esso Red 'Koala' half sign.
- TOTEM ID SIGN
   Internally illuminated site ID sign 5500 x 1900mm. To comprise 250 x 250mm single leg with base plate bolted down to concrete encased threaded fixing rods. Baseplate to be designed by specialist manufacturer.
   Esso logo to comprise formed aluminium panel with acrylic logo projecting through 100mm, internally illuminated from within unit. Colours red Esso with blue oval.
   Individual advertising aperturtes to comprise acylic panels with applied vinyl logos / lettering internally illuminated from within unit.