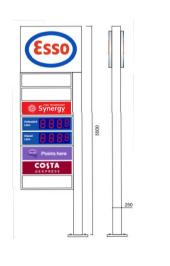

- FASCIA SIGN No'2 30,000 x 900 x 110mm Illuminated canopy fascia. Illuminated red front panel 60CD/M<sup>2</sup> & white panel below Illuminated individual Esso Logo letters o/a 1900 x 475 x 110mm. Red faced letters with white illuminated edges 400CD/M<sup>2</sup>, non illuminated white back panel.
- 3 ESSO LOGO FASCIA SIGNS 7000 x 800 x 50mm.
- PUMP ISLAND SIGNAGE Esso Red 'Blade' components comprising triangular section profile with LED light strip to inner leading edge 200CD/M<sup>2</sup>. Non illuminated white lettering 150mm high. 1055 x 439 x100mm Non illuminated Esso Red 'Koala' half sign.
- TOTEM ID SIGN
   Internally illuminated site ID sign 5500 x 1900mm. To comprise 250 x 250mm single leg with base plate bolted down to concrete encased threaded fixing rods. Baseplate to be designed by specialist manufacturer.
   Esso logo to comprise formed aluminium panel with acrylic logo projecting through 100mm, internally illuminated from within unit. Colours red Esso with blue oval.
   Individual advertising aperturtes to comprise acylic panels with applied vinyl logos / lettering internally illuminated from within unit.