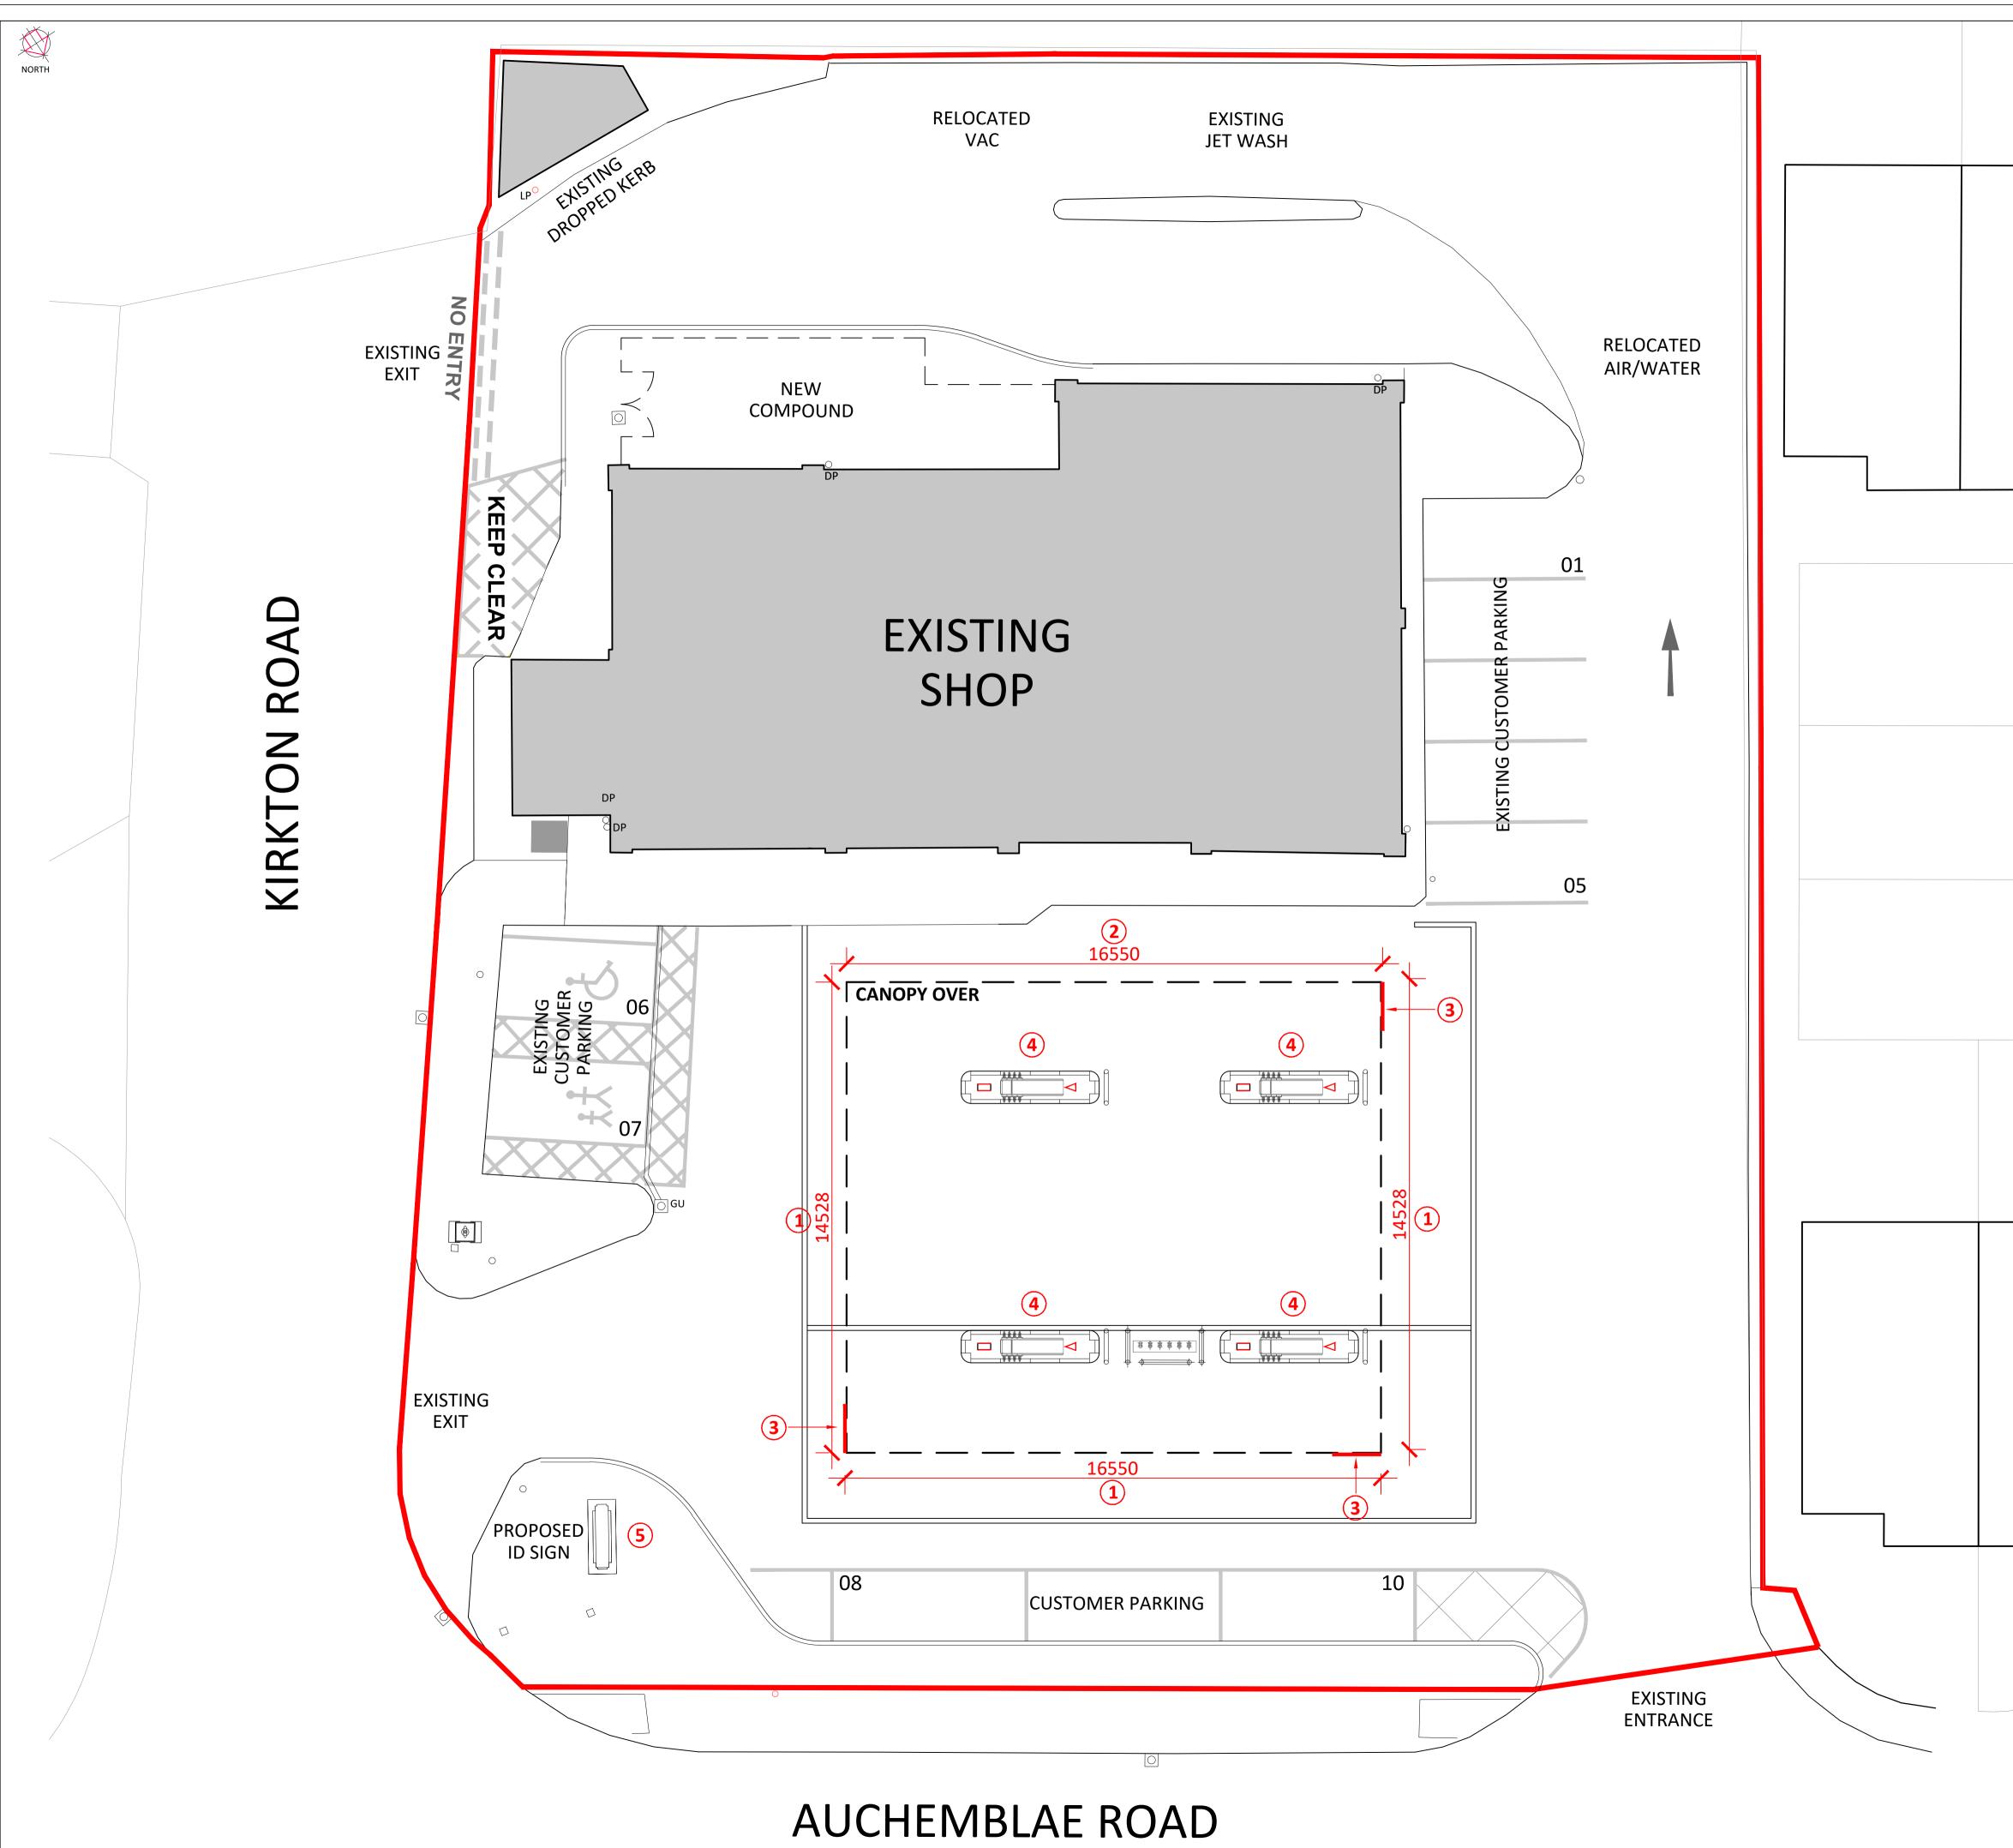

| ESSO WHITE - P5 Opal (acrylic) RAL 9003 (metal)                                                                                                                                                                                                              |
|--------------------------------------------------------------------------------------------------------------------------------------------------------------------------------------------------------------------------------------------------------------|
|                                                                                                                                                                                                                                                              |
| ESSO RED - P6 Exxon Mobil Red PMS 485 / RAL 3020 (folie)                                                                                                                                                                                                     |
| ESSO SIGNAGE - Fascia and Hoarding Signs indicated (folie)                                                                                                                                                                                                   |
|                                                                                                                                                                                                                                                              |
| GENERAL NOTES<br>FORECOURT CANOPY SIGNAGE<br>FASCIA SIGN                                                                                                                                                                                                     |
| No'2 9,000 x 900 x 110mm Illuminated canopy fascia.<br>Illuminated red front panel - 60CD/M <sup>2</sup> & white panel below<br>Illuminated individual Esso Logo letters o/a 1900 x 475 x 110mm.                                                             |
| Red faced letters with white illuminated edges - 400CD/M <sup>2</sup> , non illuminated white back panel.                                                                                                                                                    |
| No'2 30,000 x 900 x 110mm Illuminated canopy fascia.<br>Illuminated red front panel - 60CD/M <sup>2</sup> & white panel below<br>Illuminated individual Esso Logo letters o/a 1900 x 475 x 110mm. Red                                                        |
| faced letters with white illuminated edges - 400CD/M <sup>2</sup> , non illuminated white back panel.                                                                                                                                                        |
| <ul> <li>3 ESSO LOGO FASCIA SIGNS<br/>7000 x 800 x 50mm.</li> <li>4 PUMP ISLAND SIGNAGE<br/>Esso Red 'Blade' components comprising triangular section profile with</li> </ul>                                                                                |
| <br>Esso Red 'Blade' components comprising triangular section profile with<br>LED light strip to inner leading edge - 200CD/M <sup>2</sup> . Non illuminated white<br>lettering 150mm high. 1055 x 439 x100mm Non illuminated Esso Red<br>'Koala' half sign. |
| <ul> <li>TOTEM ID SIGN</li> <li>Internally illuminated site ID sign - 5500 x 1900mm. To comprise 250 x</li> </ul>                                                                                                                                            |
| <ul> <li>250mm single leg with base plate bolted down to concrete encased<br/>threaded fixing rods. Baseplate to be designed by specialist<br/>manufacturer.</li> <li>Esso logo to comprise formed aluminium panel with acrylic logo</li> </ul>              |
| projecting through 100mm, internally illuminated from within unit.<br>Colours - red Esso with blue oval.<br>Individual advertising aperturtes to comprise acylic panels with applied                                                                         |
| vinyl logos / lettering internally illuminated from within unit.                                                                                                                                                                                             |
|                                                                                                                                                                                                                                                              |
|                                                                                                                                                                                                                                                              |
|                                                                                                                                                                                                                                                              |
|                                                                                                                                                                                                                                                              |
|                                                                                                                                                                                                                                                              |
|                                                                                                                                                                                                                                                              |
|                                                                                                                                                                                                                                                              |
|                                                                                                                                                                                                                                                              |
|                                                                                                                                                                                                                                                              |
|                                                                                                                                                                                                                                                              |
|                                                                                                                                                                                                                                                              |
|                                                                                                                                                                                                                                                              |
|                                                                                                                                                                                                                                                              |
|                                                                                                                                                                                                                                                              |
|                                                                                                                                                                                                                                                              |
|                                                                                                                                                                                                                                                              |
|                                                                                                                                                                                                                                                              |
|                                                                                                                                                                                                                                                              |
|                                                                                                                                                                                                                                                              |
|                                                                                                                                                                                                                                                              |
|                                                                                                                                                                                                                                                              |
|                                                                                                                                                                                                                                                              |
|                                                                                                                                                                                                                                                              |
|                                                                                                                                                                                                                                                              |
|                                                                                                                                                                                                                                                              |
| A 09/01/24 Amendments as per feedback from planning GE                                                                                                                                                                                                       |
| ADVERTISEMENT                                                                                                                                                                                                                                                |
| PROJECT                                                                                                                                                                                                                                                      |
| TESCO STONEHAVEN<br>Kirkton Road, Stonehaven                                                                                                                                                                                                                 |
| Kincardineshire AB39 2NQ                                                                                                                                                                                                                                     |
| GENERAL SITE LAYOUT                                                                                                                                                                                                                                          |
|                                                                                                                                                                                                                                                              |
| TESCO                                                                                                                                                                                                                                                        |
| 1 JENNINGS                                                                                                                                                                                                                                                   |
|                                                                                                                                                                                                                                                              |
| 8 Feast Field, Horsforth, Leeds, West Yorkshire, LS18 4TJ                                                                                                                                                                                                    |
| www.jennings-design.com 01274 395422 office@jennings-design.com                                                                                                                                                                                              |