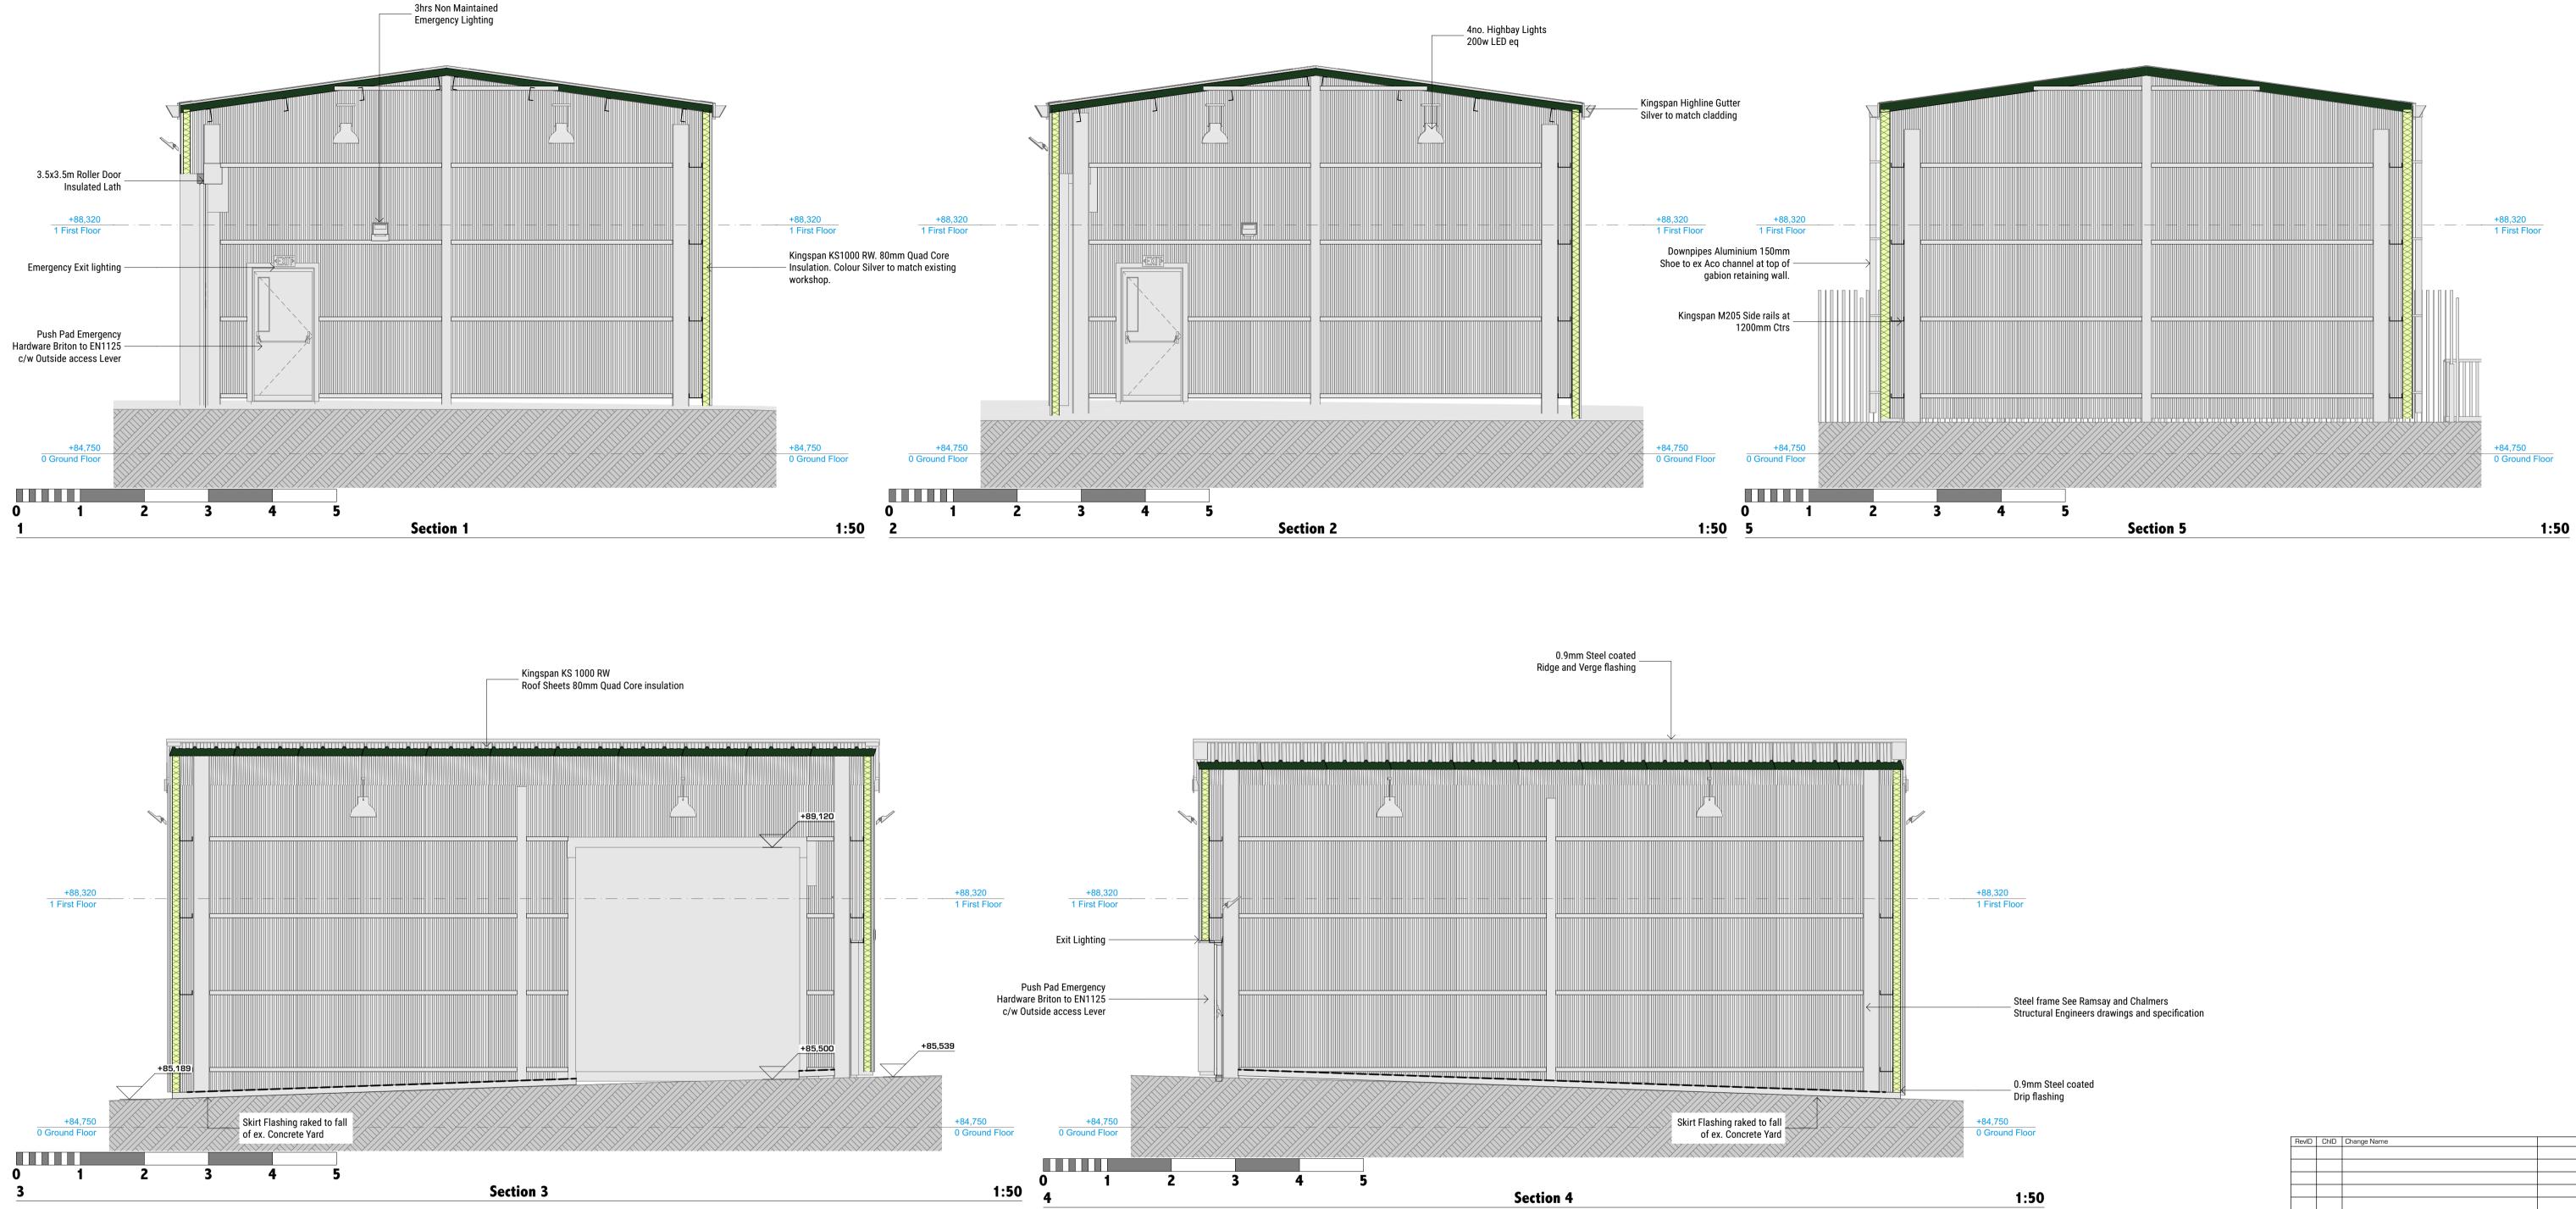

| RevID                                                                                                                   | ChID  | Change Name | 9      |             |          |              | Date          |
|-------------------------------------------------------------------------------------------------------------------------|-------|-------------|--------|-------------|----------|--------------|---------------|
|                                                                                                                         |       |             |        |             |          |              |               |
|                                                                                                                         |       |             |        |             |          |              |               |
|                                                                                                                         |       |             |        |             |          |              |               |
|                                                                                                                         |       |             |        |             |          |              |               |
|                                                                                                                         |       |             |        |             |          |              |               |
|                                                                                                                         |       |             |        |             |          |              |               |
|                                                                                                                         |       |             |        |             |          |              |               |
|                                                                                                                         |       |             |        |             |          |              |               |
|                                                                                                                         |       |             |        |             |          |              |               |
|                                                                                                                         |       |             |        |             |          |              |               |
| Issue Status PP/BW                                                                                                      |       |             |        |             |          |              |               |
| Project Title                                                                                                           |       |             |        |             |          |              |               |
| Proposed Limited Life Building Unit 1 West park Business<br>Park. Blackburn, Aberdeenshire.<br>Client : Reservoir Group |       |             |        |             |          |              |               |
| Drawing Title<br>Proposed Sections, Foundation Layout.                                                                  |       |             |        |             |          |              |               |
| Scale a                                                                                                                 | it A1 | Date        |        | Drawn<br>ST | •        | Checked<br>- | Approved<br>- |
|                                                                                                                         |       |             |        | 1           |          |              |               |
| TAYLOR<br>architecture                                                                                                  |       |             |        |             |          |              |               |
| T 07500026150<br>E steven@taylorarchitecture.co.uk<br>w www.taylorarchitecture.co.uk                                    |       |             |        |             |          |              |               |
| Job No.<br>257                                                                                                          |       |             | Drawin |             | A.02.4 A |              | Rev.          |
|                                                                                                                         |       |             |        |             |          |              |               |