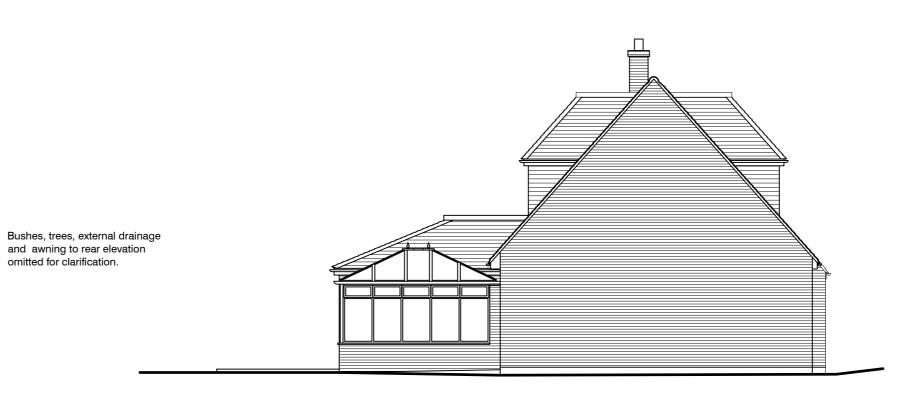

SIDE ELEVATION (Viewed from no.233)

SIDE ELEVATION (Viewed from no.229)

|   |            |                |                | Sca        | le Bar 1:      | 100        |            |              |                |                 |
|---|------------|----------------|----------------|------------|----------------|------------|------------|--------------|----------------|-----------------|
|   |            |                |                |            | 1 1 .          |            |            |              |                | Ш               |
|   | T          |                |                | Ī          |                |            |            |              |                |                 |
| 0 | <b>1</b> m | 2 <sub>m</sub> | 3 <sub>m</sub> | <b>4</b> m | 5 <sub>m</sub> | <b>6</b> m | <b>7</b> m | <b>8</b> m   | 9 <sub>m</sub> | 10 <sub>m</sub> |
| ı | 1          |                | ı              | Sca        | ale Bar 1      | :50        |            | ı            |                | ı               |
| + |            | <del></del>    | —              | →          |                | -          |            | <del>-</del> |                | →               |
| 0 |            | , I            |                | 1          |                | ı          |            | 1            |                | - 1             |
| U |            | <b>1</b> m     |                | <b>2</b> m |                | <b>3</b> m |            | <b>4</b> m   |                | 5 <sub>m</sub>  |

Architects + Building Surveyors Brook House Coventry Road | Ilford Essex IG1 4QR T 020 8532 4141 F 020 8532 4140

Elevations.

FRONT ELEVATION

REAR ELEVATION