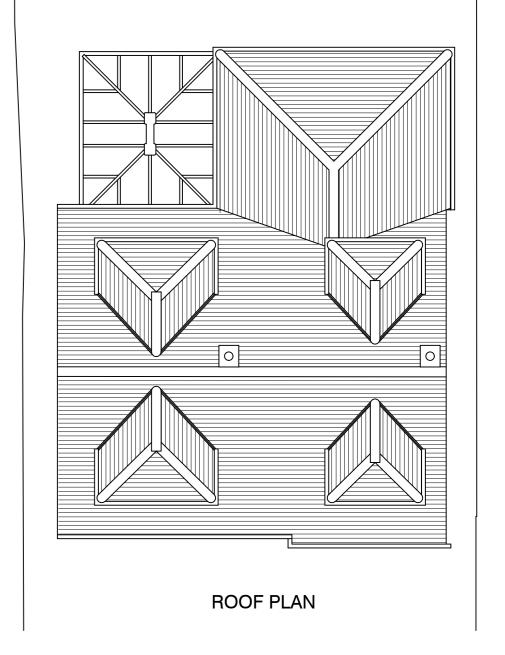

SIDE ELEVATION (Viewed from no.233)



SIDE ELEVATION (Viewed from no.229)





|   |            |                |                | Sca        | le Bar 1:      | 100        |            |              |                |                 |
|---|------------|----------------|----------------|------------|----------------|------------|------------|--------------|----------------|-----------------|
|   |            |                |                |            | 1 1 .          |            |            |              |                | Ш               |
|   | T          |                |                | Ī          |                |            |            |              |                |                 |
| 0 | <b>1</b> m | 2 <sub>m</sub> | 3 <sub>m</sub> | <b>4</b> m | 5 <sub>m</sub> | <b>6</b> m | <b>7</b> m | <b>8</b> m   | 9 <sub>m</sub> | 10 <sub>m</sub> |
|