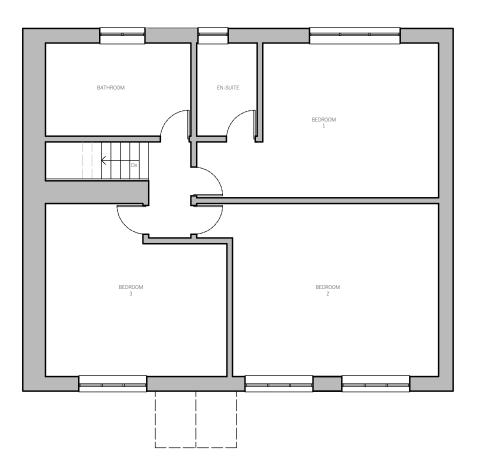

PROPOSED GROUND FLOOR PLAN 1:100



PROPOSED FIRST FLOOR PLAN 1:100



## www.andarch.co.uk

Revisions:

Notes:

WWW.andarch.co.uk

Do not scale from this drawing. Use figured dimensions only, which are displayed in millimeters unless stated otherwise. The contractor is requested to check all dimensions before work is put in hand. Any discrepancies within the drawing should be reported prior to commencement of works. Copyright of this drawing belongs solely to Andrews Architecture. This drawing must only be used for the purpose for which it is supplied and its contents must not be reproduced for any purpose without written permission.

| Project Number | 23117                |
|----------------|----------------------|
| Project        | Ty Coch Farm         |
| Client         | Mr Philip Taylor     |
| Date           | Dec