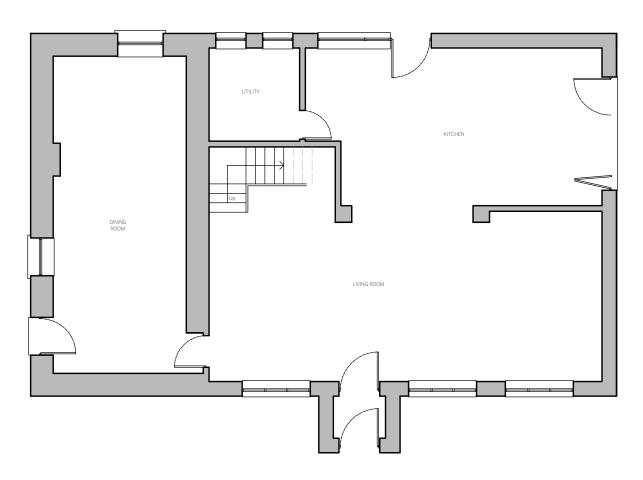

PROPOSED GROUND FLOOR PLAN 1:100



PROPOSED FIRST FLOOR PLAN 1:100



## www.andarch.co.uk

Revisions:

Notes:

WWW.andarch.co.uk

Do not scale from this drawing. Use figured dimensions only, which are displayed in millimeters unless stated otherwise. The contractor is requested to check all dimensions before work is put in hand. Any discrepancies within the drawing should be reported prior to commencement of works. Copyright of this drawing belongs solely to Andrews Architecture. This drawing must only be used for the purpose for which it is supplied and its contents must not be reproduced for any purpose without written permission.

| Project Number | 23117                |
|----------------|----------------------|
| Project        | Ty Coch Farm         |
| Client         | Mr Phil