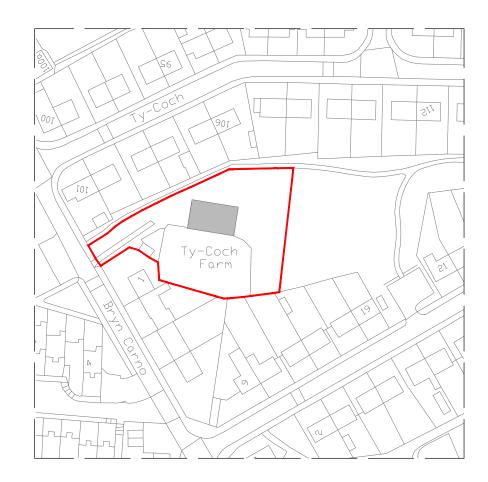

SITE PLAN
1:500

Notes:

Revisions:

| Project Number | 23117                         |
|----------------|-------------------------------|
| Project        | Ty Coch Farm                  |
| Client         | Mr Philip Taylor              |
| Date           | December 2023                 |
| Author         | RWA                           |
| Scale          | 1:1250 / 1:500 @ A3           |
| Status         | Planning                      |
| Drawing Title  | Proposed Site & Location Plan |
| Sheet Number   | PL05                          |
| Revision       | -                             |