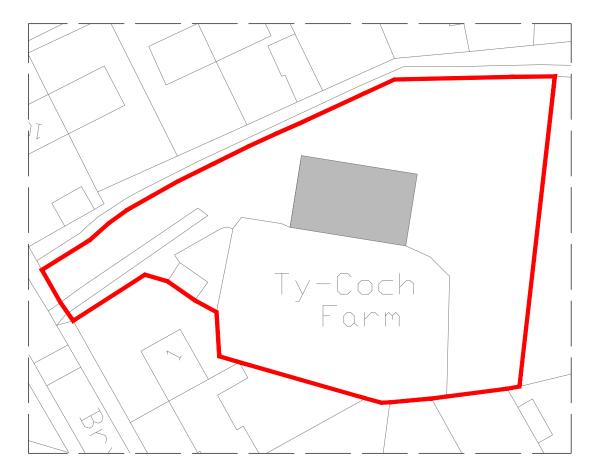

SITE PLAN
1:500

Notes:

Revisions:

| Project Number | 23117                         |
|----------------|-------------------------------|
| Project        | Ty Coch Farm                  |
| Client         | Mr Philip Taylor              |
| Date           | December 2023                 |
| Author         | RWA                           |
| Scale          | 1:1250 / 1:500 @ A3           |
| Status         | Planning                      |
| Drawing Title  | Proposed Site & Location Plan |
| Sheet Number   | PL05                          |
| Revision       | -                             |