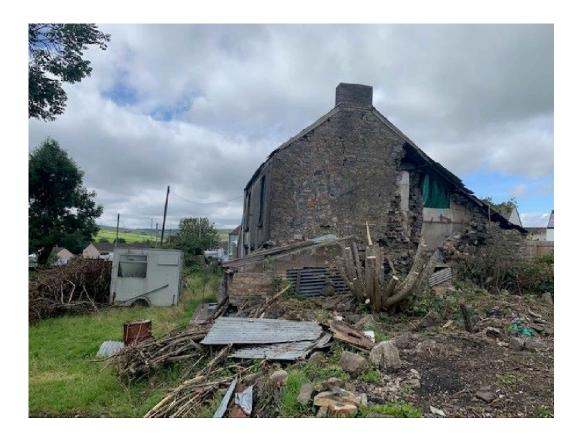

EXISTING FRONT ELEVATION

EXISTING REAR ELEVATION

EXISTING SIDE ELEVATION

EXISTING SIDE ELEVATION

Revisions:

WWW.andarch.co.uk

Do not scale from this drawing. Use figured dimensions only, which are displayed in millimeters unless stated otherwise. The contractor is requested to check all dimensions before work is put in hand. Any discrepancies within the drawing should be reported prior to commencement of works. Copyright of this drawing belongs solely to Andrews Architecture. This drawing must only be used for the purpose for which it is supplied and its contents must not be reproduced for any purpose without written permission.