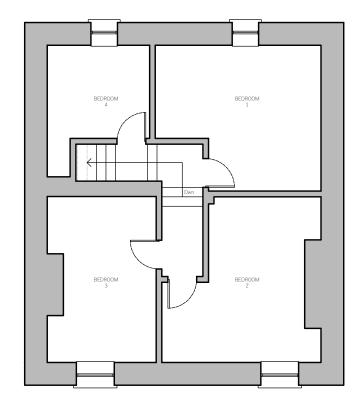

| Project Number | 23117                |
|----------------|----------------------|
| Project        | Ty Coch Farm         |
| Client         | Mr Philip Taylor     |
| Date           | December 2023        |
| Author         | RWA                  |
| Scale          | 1:100 @ A3           |
| Status         | Planning             |
| Drawing Title  | Existing Floor Plans |
| Sheet Number   | PL02                 |
| Revision       | -                    |