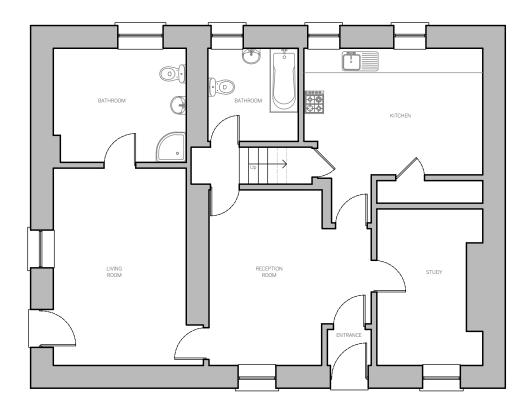

| Project Number | 23117                |
|----------------|----------------------|
| Project        | Ty Coch Farm         |
| Client         | Mr Philip Taylor     |
| Date           | December 2023        |
| Author         | RWA                  |
| Scale          | 1:100 @ A3           |
| Status         | Planning             |
| Drawing Title  | Existing Floor Plans |
| Sheet Number   | PL02                 |
| Revision       | -                    |