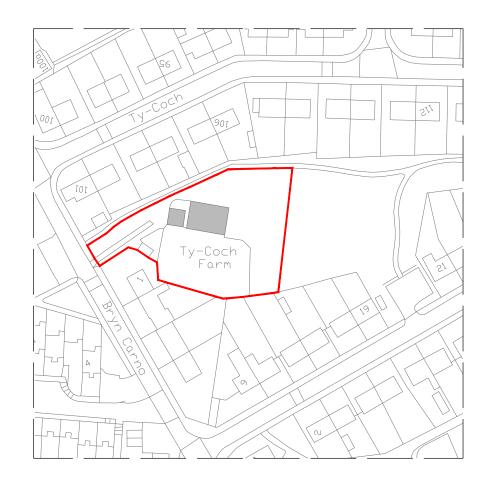

SITE PLAN
1:500

Notes:

Revisions:

| Project Number | 23117                         |
|----------------|-------------------------------|
| Project        | Ty Coch Farm                  |
| Client         | Mr Philip Taylor              |
| Date           | December 2023                 |
| Author         | RWA                           |
| Scale          | 1:1250 / 1:500 @ A3           |
| Status         | Planning                      |
| Drawing Title  | Existing Site & Location Plan |
| Sheet Number   | PL01                          |
| Revision       |                               |