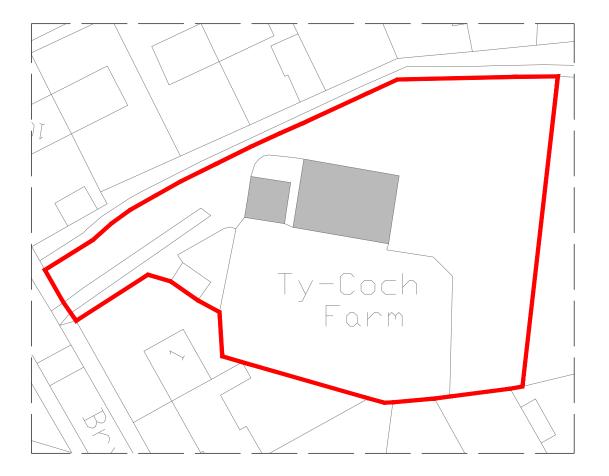

SITE PLAN
1:500

Notes:

Revisions:

| Project Number | 23117                         |
|----------------|-------------------------------|
| Project        | Ty Coch Farm                  |
| Client         | Mr Philip Taylor              |
| Date           | December 2023                 |
| Author         | RWA                           |
| Scale          | 1:1250 / 1:500 @ A3           |
| Status         | Planning                      |
| Drawing Title  | Existing Site & Location Plan |
| Sheet Number   | PL01                          |
| Revision       |                               |