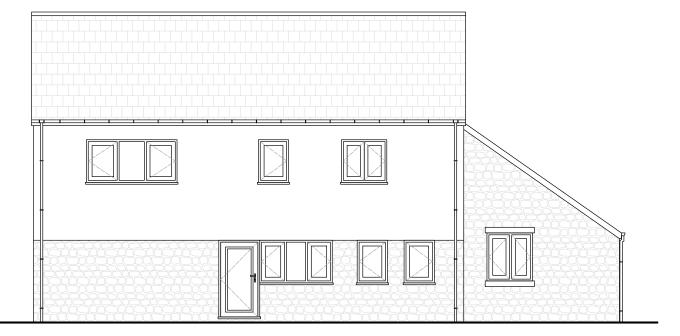

PROPOSED FRONT ELEVATION 1:100

PROPOSED SOUTH WEST ELEVATION 1:100

PROPOSED NORTH EAST ELEVATION 1:100

PROPOSED REAR ELEVATION 1:100

Revisions:

Notes:

Proposed Materials

Walls

Roof RWG's Fenestration Smooth Render Above Natural Stone Below Slate Tiles White uPVC White uPVC