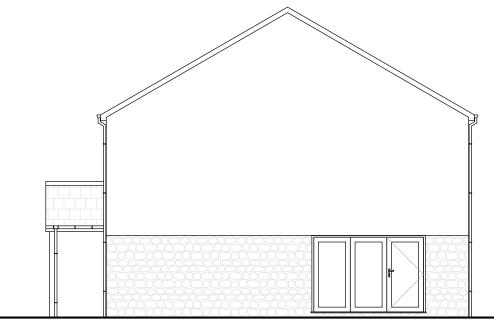

PROPOSED FRONT ELEVATION 1:100

PROPOSED SOUTH WEST ELEVATION 1:100

PROPOSED NORTH EAST ELEVATION 1:100

PROPOSED REAR ELEVATION 1:100

Revisions:

Notes:

Proposed Materials

Walls

Roof RWG's Fenestration Smooth Render Above Natural Stone Below Slate Tiles White uPVC White uPVC