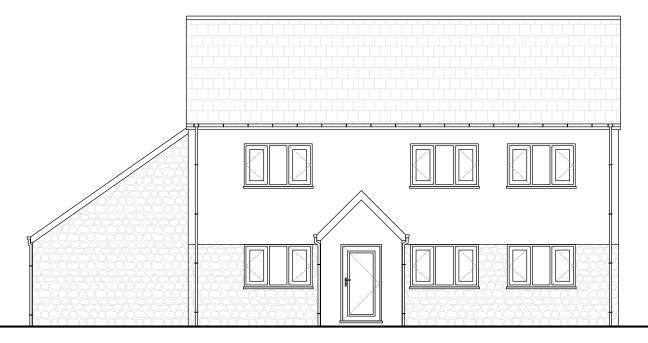

PROPOSED FRONT ELEVATION 1:100

PROPOSED SOUTH WEST ELEVATION 1:100

PROPOSED NORTH EAST ELEVATION 1:100

PROPOSED REAR ELEVATION 1:100

Revisions:

Notes:

Proposed Materials

Walls

Roof RWG's Fenestration Smooth Render Above Natural Stone Below Slate Tiles White uPVC White uPVC