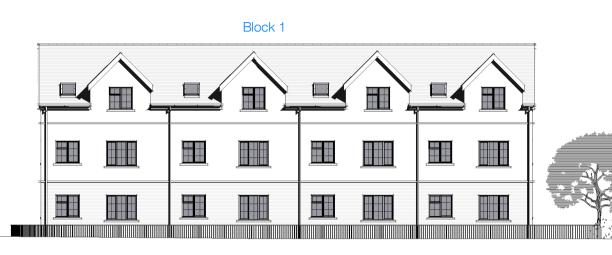

## Proposed context elevation 1:200



## Indicative site section

1:200





Do not scale from this drawing. Use figured dimensions only, which are displayed in millimeters unless stated otherwise. The contractor is requested to check all dimensions before work is put in hand. Any discrepancies within the drawing should be reported prior to commencement of works.

Copyright of this drawing belongs solely to CMKA Ltd. This drawing must only be used for the purpose for which it is supplied and its contents must not be reproduced for any purpose without written permission.

97a Glebe Street | Penarth Vale of Glamorgan | CF64 1EE

T. 02920 306400 chamberlainkingmoss.co.uk

| Project     | Land off Sir Dafydd Avenue   Oakdale |
|-------------|--------------------------------------|
| Proje