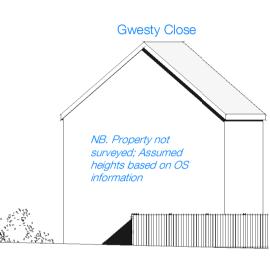

## Proposed context elevation 1:200



## Indicative site section

1:200





Do not scale from this drawing. Use figured dimensions only, which are displayed in millimeters unless stated otherwise. The contractor is requested to check all dimensions before work is put in hand. Any discrepancies within the drawing should be reported prior to commencement of works.

Copyright of this drawing belongs solely to CMKA Ltd. This drawing must only be used for the purpose for which it is supplied and its contents must not be reproduced for any purpose without written permission.

97a Glebe Street | Penarth Vale of Glamorgan | CF64 1EE

T. 02920 306400 chamberlainkingmoss.co.uk

| Project     | Land off Sir Dafydd Avenue   Oakdale |
|-------------|--------------------------------------|
| Project