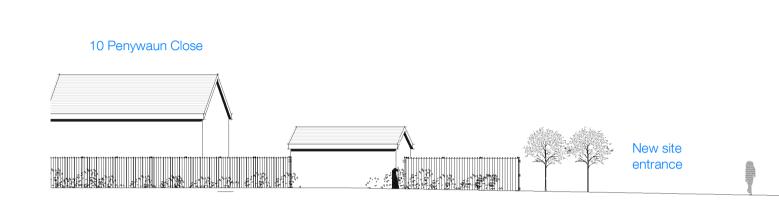

## Proposed context elevation 1:200



## Indicative site section

1:200





Do not scale from this drawing. Use figured dimensions only, which are displayed in millimeters unless stated otherwise. The contractor is requested to check all dimensions before work is put in hand. Any discrepancies within the drawing should be reported prior to commencement of works.

Copyright of this drawing belongs solely to CMKA Ltd. This drawing must only be used for the purpose for which it is supplied and its contents must not be reproduced for any purpose without written permission.

97a Glebe Street | Penarth Vale of Glamorgan | CF64 1EE

T. 02920 306400 chamberlainkingmoss.co.uk

| Project     | Land off Sir Dafydd Avenue   Oakdale |
|-------------|--------------------------------------|
| Pro