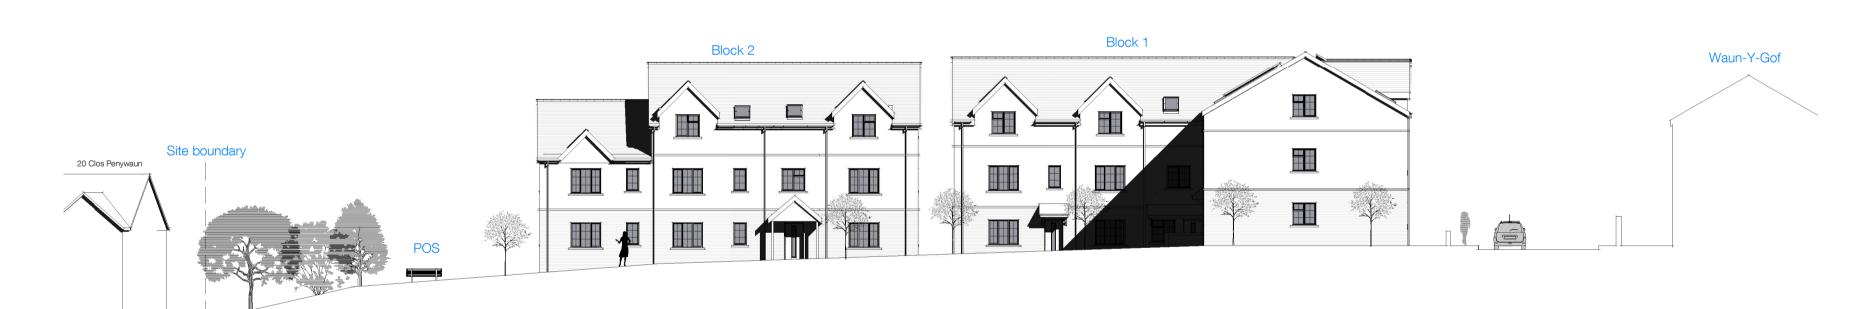

## Proposed context elevation 1:200



## Indicative site section

1:200





Do not scale from this drawing. Use figured dimensions only, which are displayed in millimeters unless stated otherwise. The contractor is requested to check all dimensions before work is put in hand. Any discrepancies within the drawing should be reported prior to commencement of works.

Copyright of this drawing belongs solely to CMKA Ltd. This drawing must only be used for the purpose for which it is supplied and its contents must not be reproduced for any purpose without written permission.

97a Glebe Street | Penarth Vale of Glamorgan | CF64 1EE

T. 02920 306400 chamberlainkingmoss.co.uk

| Project     | Land off Sir Dafydd Avenue   Oakdale |
|-------------|--------------------------------------|
| Project nur | nber N469 / 2