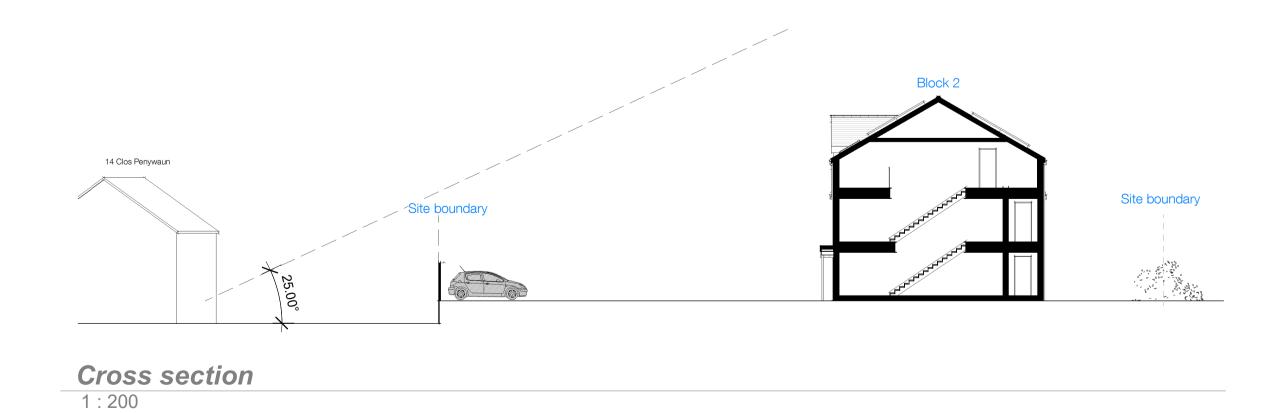

## Indicative site section

1:200

Do not scale from this drawing. Use figured dimensions only, which are displayed in millimeters unless stated otherwise. The contractor is requested to check all dimensions before work is put in hand. Any discrepancies within the drawing should be reported prior to commencement of works.