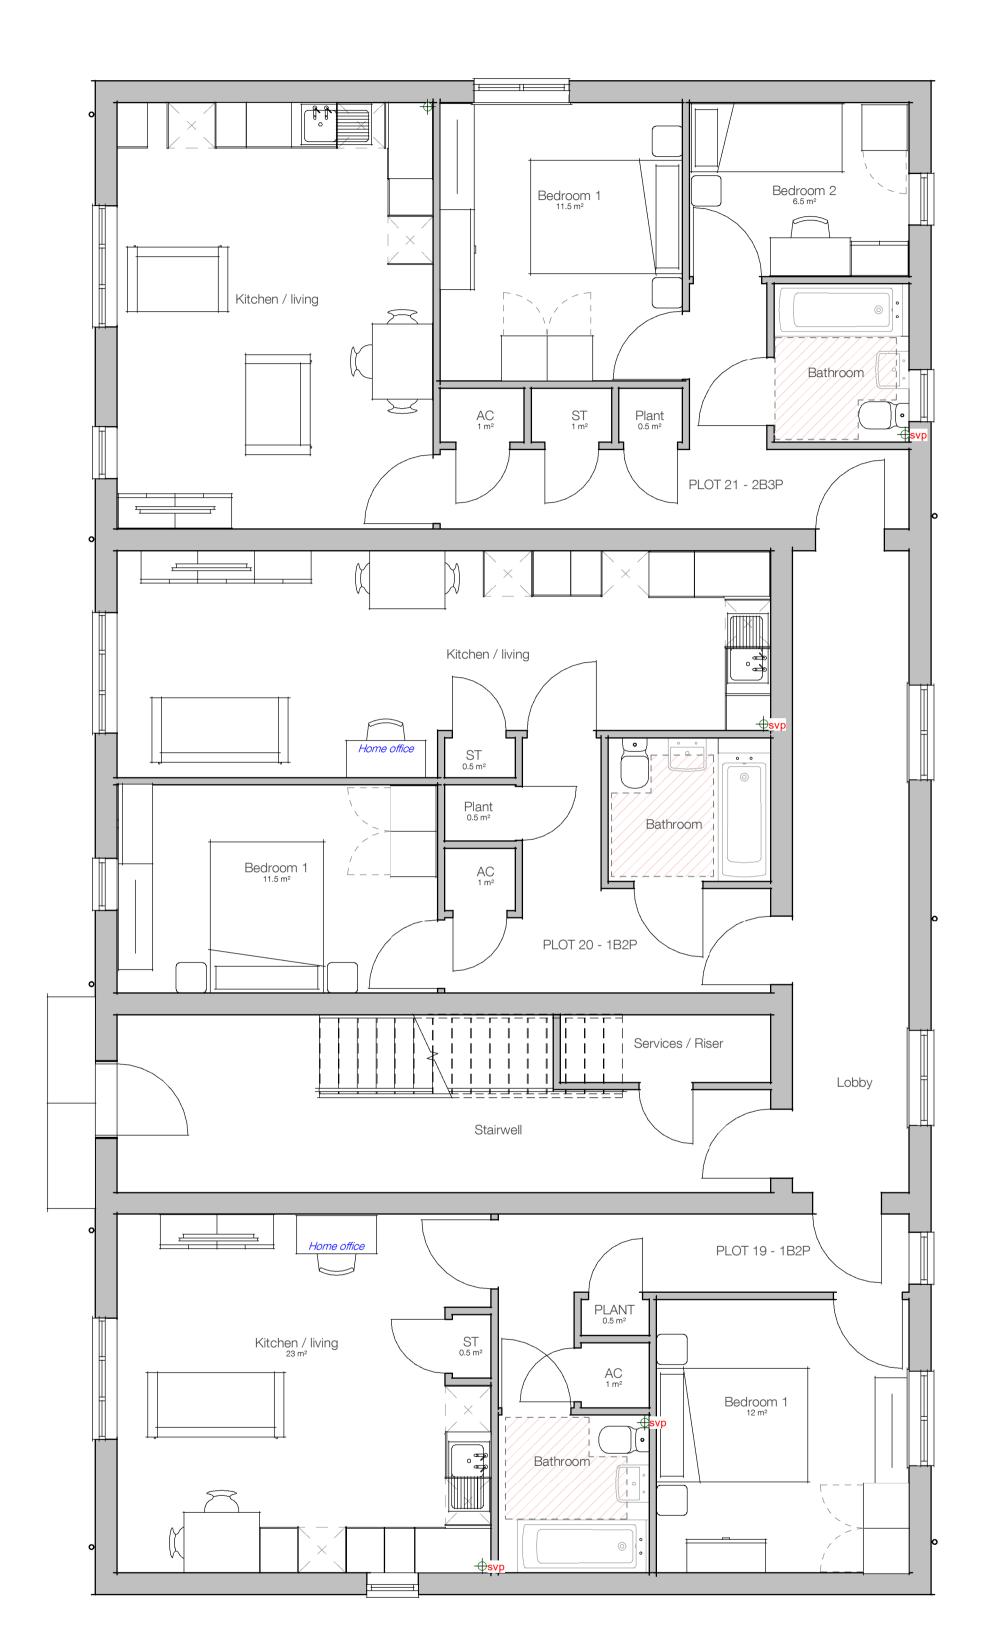

Block 2 - Ground floor plan
1:50

97a Glebe Street | Penarth Vale of Glamorgan | CF64 1EE

T. 02920 306400 chamberlainkingmoss.co.uk

| Project number  Client  Castell Group  Title  Block 2 - Ground floor plan  Drawing number  A107  Scale  1:50 at A  Revision  Status  PLANING  Drawn  MM |             |                                      |
|---------------------------------------------------------------------------------------------------------------------------------------------------------|-------------|--------------------------------------|
| Client Castell Group Title Block 2 - Ground floor plan Drawing number A107 Scale 1 : 50 at A Revision A Status PLANING                                  | Project     | Land off Sir Dafydd Avenue   Oakdale |
| Title Block 2 - Ground floor plan  Drawing number A107  Scale 1 : 50 at A  Revision A  Status PLANING  Drawn MM                                         | Project nun | nber N469 / 2                        |
| Drawing number  Scale  1:50 at A  Revision  Status  PLANING  Drawn  MM                                                                                  | Client      | Castell Group                        |
| Scale 1:50 at A  Revision  Status  PLANING  Drawn  MM                                                                                                   | Title       | Block 2 - Ground floor plan          |
| Revision A Status PLANING Drawn MN                                                                                                                      | Drawing nu  | mber A107                            |
| Status PLANING Drawn MN                                                                                                                                 | Scale       | 1 : 50 at A                          |
| Drawn MN                                                                                                                                                | Revision    | F                                    |
| 21.40.000                                                                                                                                               | Status      | PLANING                              |
| Date 31.10.2023                                                                                                                                         | Drawn       | MN                                   |
|                                                                                                                                                         | Date        | 31.10.2023                           |