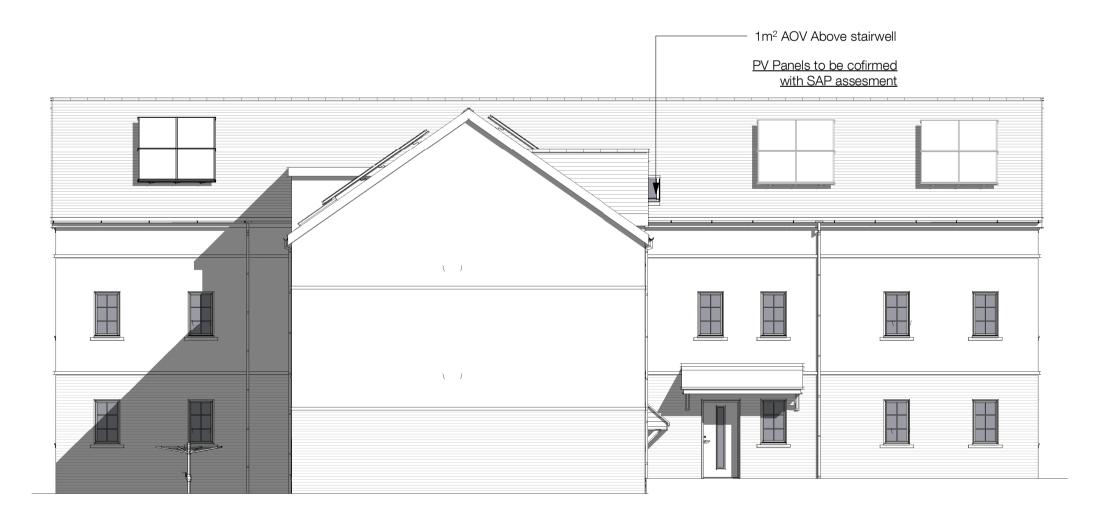

# **Block 1 - Front elevation** 1:100

Material Schedule

- 1. Marley clay plain tiles to roof
- 2. Black UPVC Rainwater goods
- 3. White upvc fascias
- 4. White painted roughcast render to upper floors 5. Red / brown multi facing brick to ground floor
- Off White upvc windows with brick cills as shown
  Brick string courses as shown







Block 1 - Side elevation 1 1:100





### Revisions

A 13.12.23 Updated to planning stage

# Notes

Do not scale from this drawing. Use figured dimensions only, which are displayed in millimeters unless stated otherwise. The contractor is requested to check all dimensions before work is put in hand. Any discrepancies within the drawing should be reported prior to commencement of works.

Copyright of this drawing belongs solely to CMKA Ltd. This drawing must only be used for the purpose for which it is supplied and its contents must not be reproduced for any purpose without written permission.

CHAMBER

97a Glebe Street | Penarth Vale of Glamorgan | CF64 1EE

T. 02920 306400 chamberlainkingmoss.co.uk

| Project        | Land off Si | r Dafydd Avenue   Oakdale |
|----------------|-----