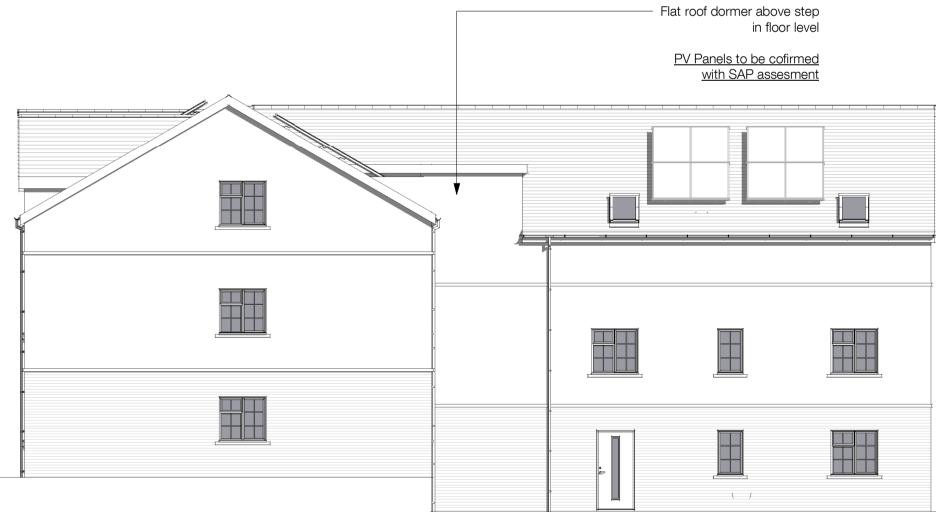

# **Block 1 - Front elevation** 1:100

Material Schedule

- 1. Marley clay plain tiles to roof
- 2. Black UPVC Rainwater goods
- 3. White upvc fascias
- 4. White painted roughcast render to upper floors 5. Red / brown multi facing brick to ground floor
- Off White upvc windows with brick cills as shown
  Brick string courses as shown







Block 1 - Side elevation 1 1:100





### Revisions

A 13.12.23 Updated to planning stage

# Notes

Do not scale from this drawing. Use figured dimensions only, which are displayed in millimeters unless stated otherwise. The contractor is requested to check all dimensions before work is put in hand. Any discrepancies within the drawing should be reported prior to commencement of works.

Copyright of this drawing belongs solely to CMKA Ltd. This drawing must only be used for the purpose for which it is supplied and its contents must not be reproduced for any purpose without written permission.

CHAMBER

97a Glebe Street | Penarth Vale of Glamorgan | CF64 1EE

T. 02920 306400 chamberlainkingmoss.co.uk

| Project        | Land off Si | r Dafydd Avenue   Oakdale |
|----------------|-------------|---------------------------|
|