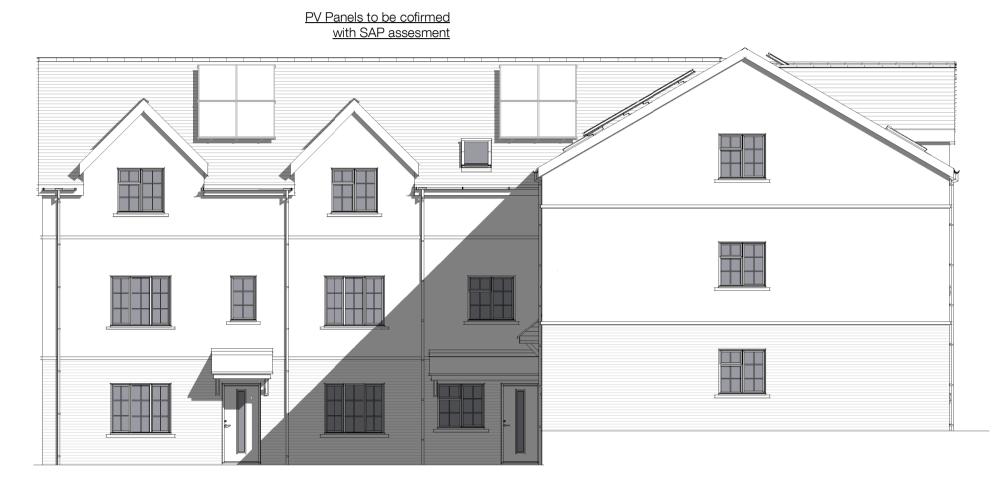

# **Block 1 - Front elevation** 1:100

Material Schedule

- 1. Marley clay plain tiles to roof
- 2. Black UPVC Rainwater goods
- 3. White upvc fascias
- 4. White painted roughcast render to upper floors 5. Red / brown multi facing brick to ground floor
- Off White upvc windows with brick cills as shown
  Brick string courses as shown







Block 1 - Side elevation 1 1:100





### Revisions

A 13.12.23 Updated to planning stage

# Notes

Do not scale from this drawing. Use figured dimensions only, which are displayed in millimeters unless stated otherwise. The contractor is requested to check all dimensions before work is put in hand. Any discrepancies within the drawing should be reported prior to commencement of works.

Copyright of this drawing belongs solely to CMKA Ltd. This drawing must only be used for the purpose for which it is supplied and its contents must not be reproduced for any purpose without written permission.

CHAMBER

97a Glebe Street | Penarth Vale of Glamorgan | CF64 1EE

T. 02920 306400 chamberlainkingmoss.co.uk

| Project        | Land off Si | r Dafydd Avenue   Oakdale |
|----------------|---------