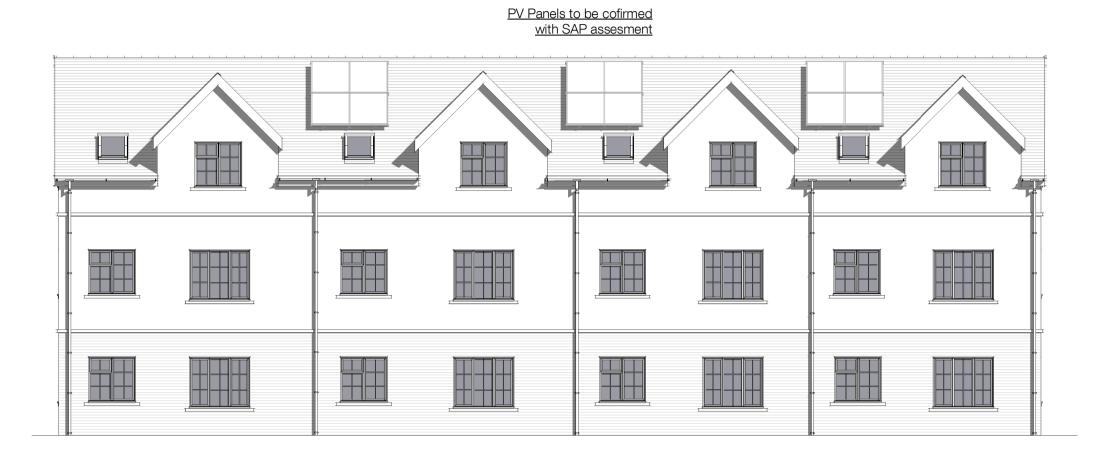

# **Block 1 - Front elevation** 1:100

Material Schedule

- 1. Marley clay plain tiles to roof
- 2. Black UPVC Rainwater goods
- 3. White upvc fascias
- 4. White painted roughcast render to upper floors 5. Red / brown multi facing brick to ground floor
- Off White upvc windows with brick cills as shown
  Brick string courses as shown