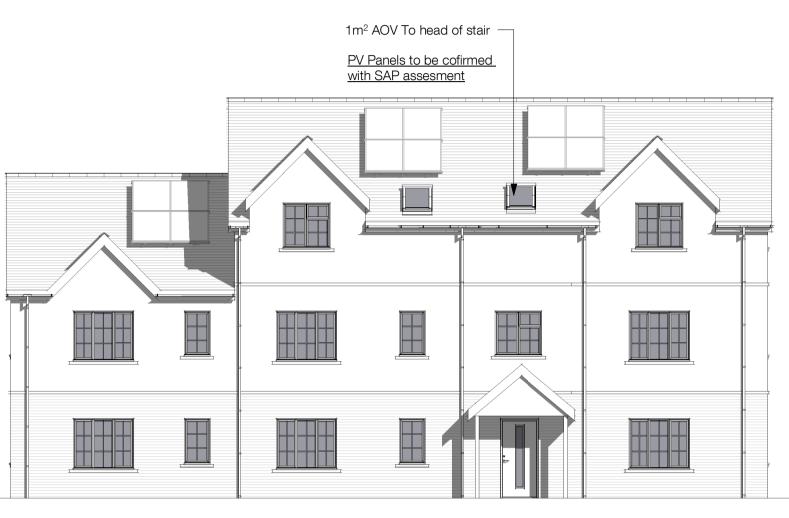

## Block 2 - Front elevation 1:100

<u>Material Schedule</u>

- 1. Marley clay plain tiles to roof 2. Black UPVC Rainwater goods
- 3. White upvc fascias
- 4. White painted roughcast render to upper floors
- 5. Red / brown multi facing brick to ground floor6. Off White upvc windows with brick cills as shown7. Brick string courses as shown