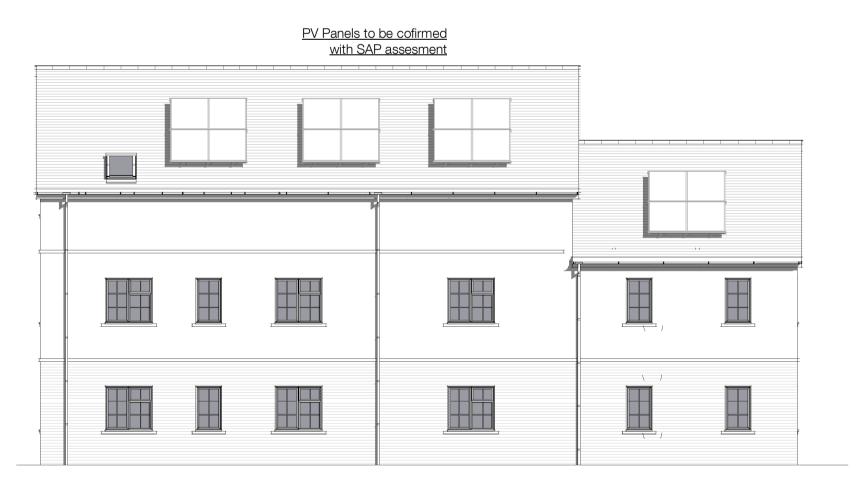

## Block 2 - Front elevation 1:100

<u>Material Schedule</u>

- 1. Marley clay plain tiles to roof 2. Black UPVC Rainwater goods
- 3. White upvc fascias
- 4. White painted roughcast render to upper floors
- 5. Red / brown multi facing brick to ground floor6. Off White upvc windows with brick cills as shown7. Brick string courses as shown



Block 2 - Rear elevation 1:100









## Revisions

A 13.12.23 Updated to planning stage

## Notes

Do not scale from this drawing. Use figured dimensions only, which are displayed in millimeters unless stated otherwise. The contractor is requested to check all dimensions before work is put in hand. Any discrepancies within the drawing should be reported prior to commencement of works.

Copyright of this drawing belongs solely to CMKA Ltd. This drawing must only be used for the purpose for which it is supplied and its contents must not be reproduced for any purpose without

written permission.

CHAMBER

97a Glebe Street | Penarth Vale of Glamorgan | CF64 1EE

T. 02920 306400 chamberlainkingmoss.co.uk

|                |                 | 5                     |
|----------------|------