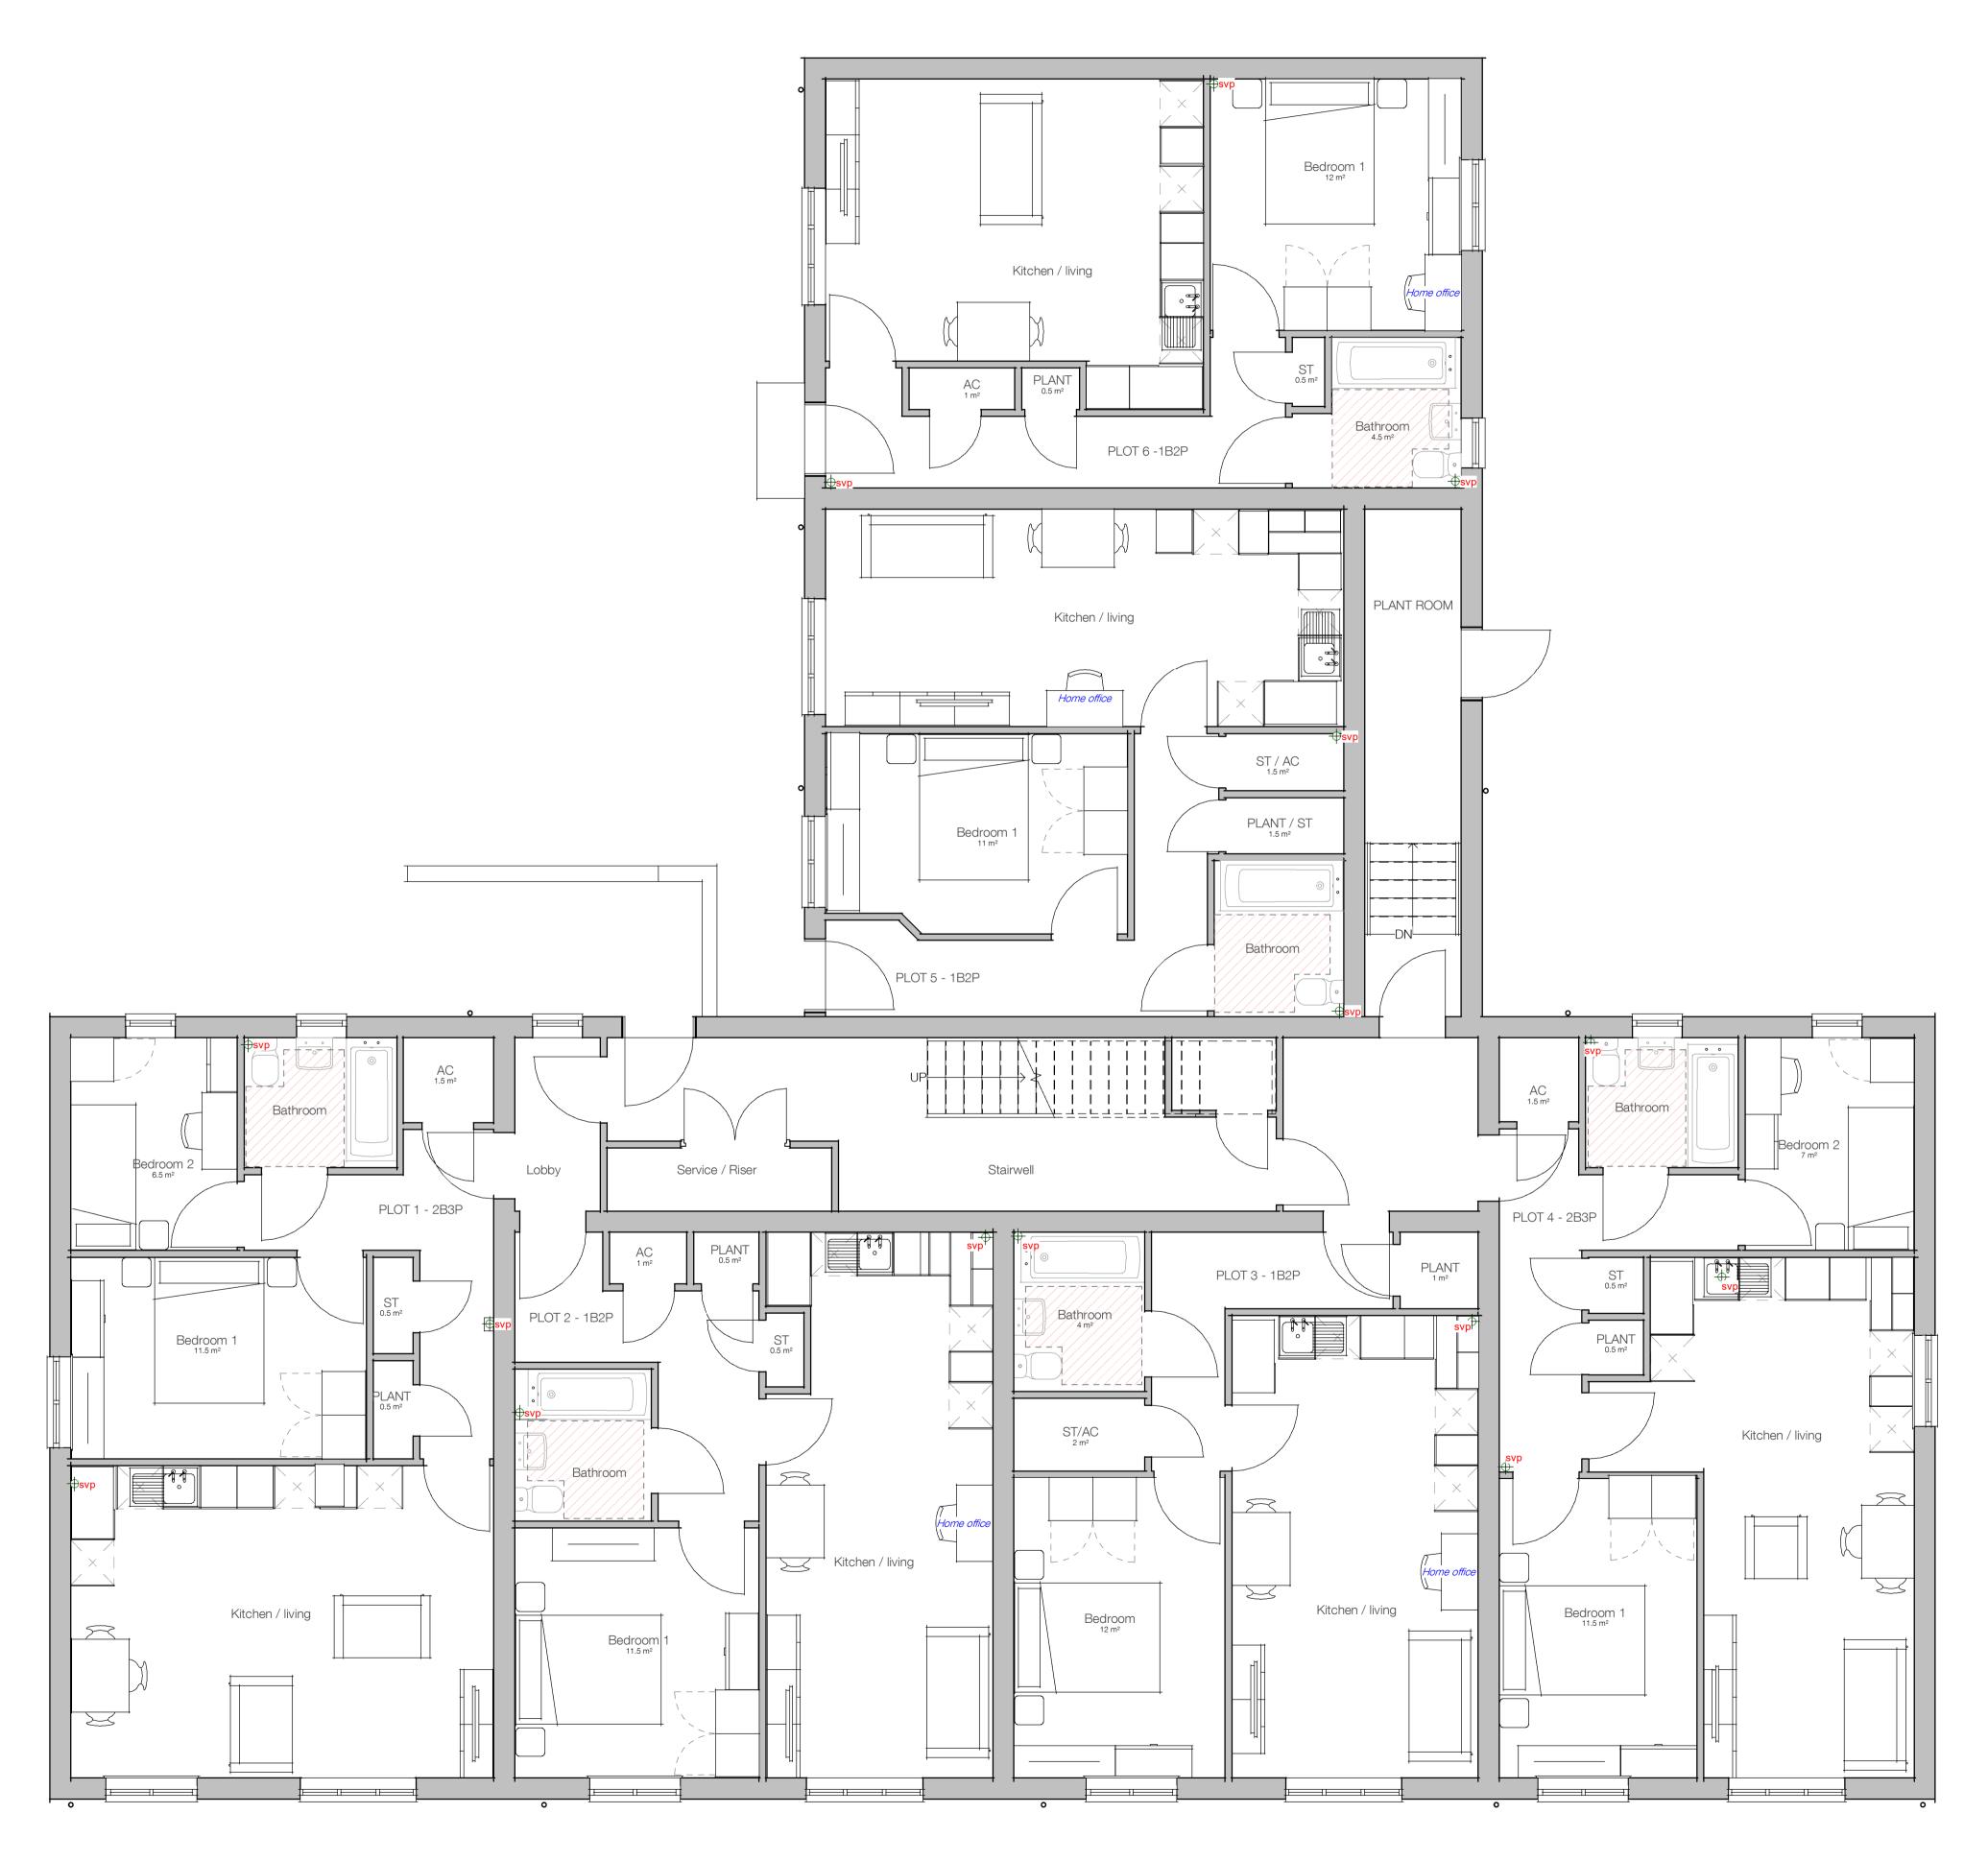

Block 1 - Ground floor plan
1:50

97a Glebe Street | Penarth Vale of Glamorgan | CF64 1EE

T. 02920 306400 chamberlainkingmoss.co.uk

Project Land off Sir Dafydd Avenue | Oakdale N469 / 2 Project number Client Castell Group Block 1 - Ground floor plan Title A103 Drawing number 1 : 50 at A1 Scale