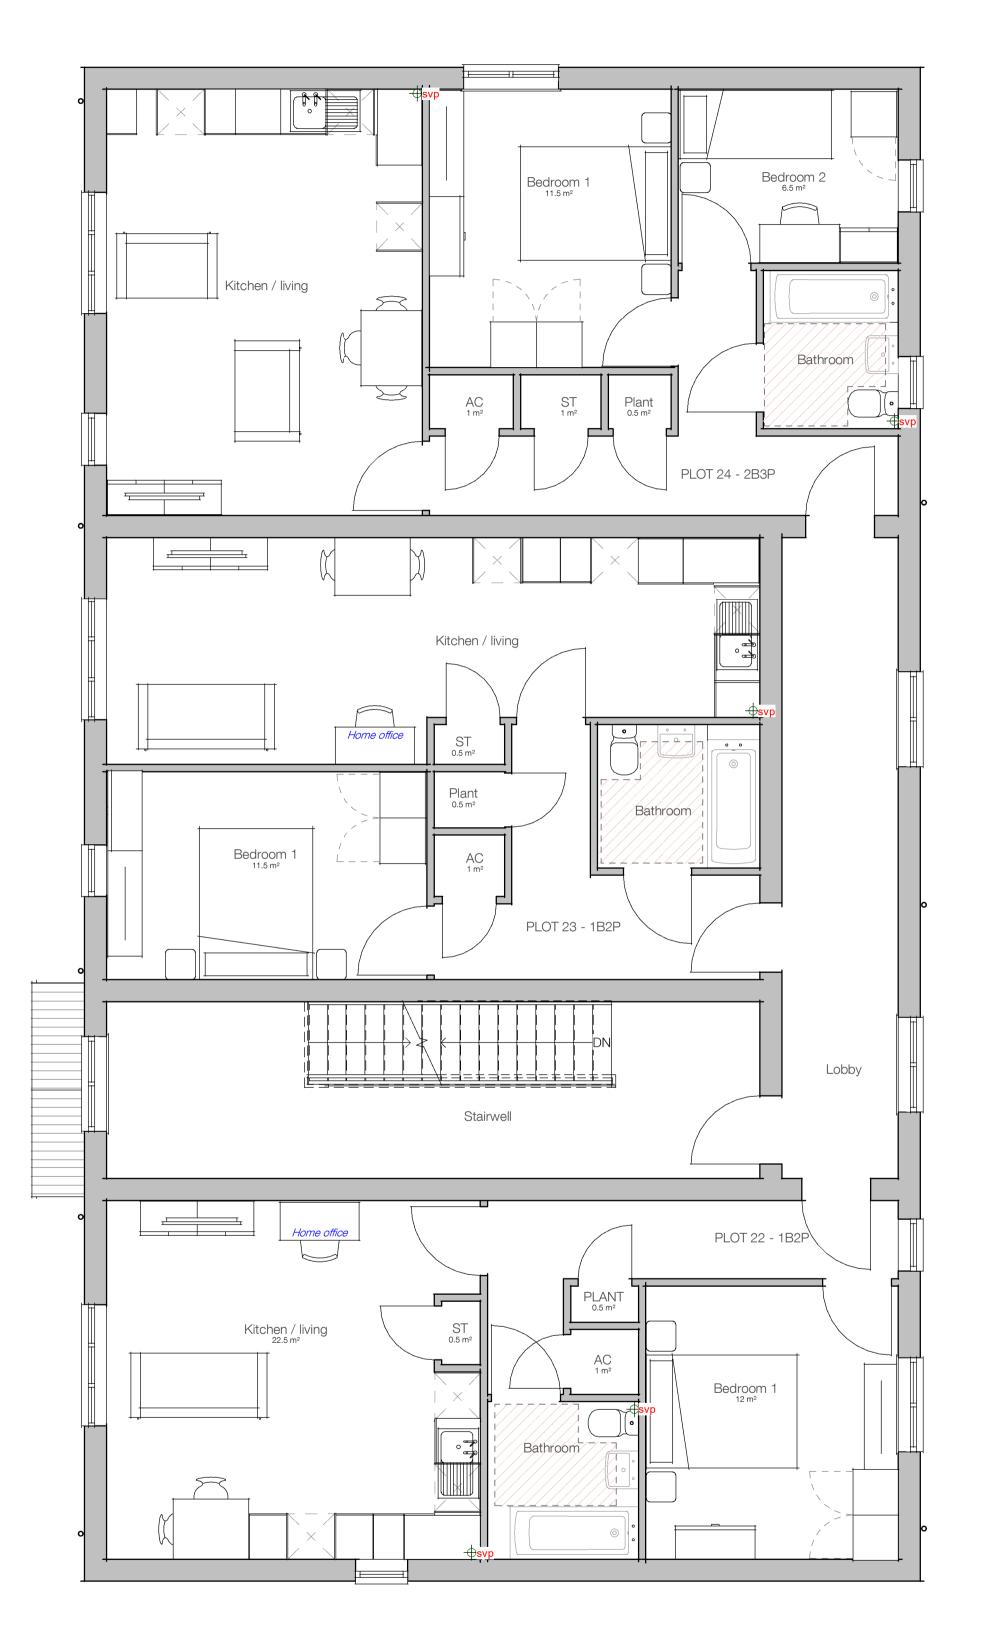

**Block 2 - First floor plan** 1 : 50

## Revisions

A 13.12.23 Updated to planning stage

## Notes

Do not scale from this drawing. Use figured dimensions only, which are displayed in millimeters unless stated otherwise. The contractor is requested to check all dimensions before work is put in hand. Any discrepancies within the drawing should be reported prior to commencement of works.

Copyright of this drawing belongs solely to CMKA Ltd. This drawing must only be used for the purpose for which it is supplied and its contents must not be reproduced for any purpose without

CHAMBER

written permission.

97a Glebe Street | Penarth Vale of Glamorgan | CF64 1EE

T. 02920 306400 chamberlainkingmoss.co.uk

| Project        | Land off S | ir Dafydd Avenue   Oakdale |
|----------------|-------