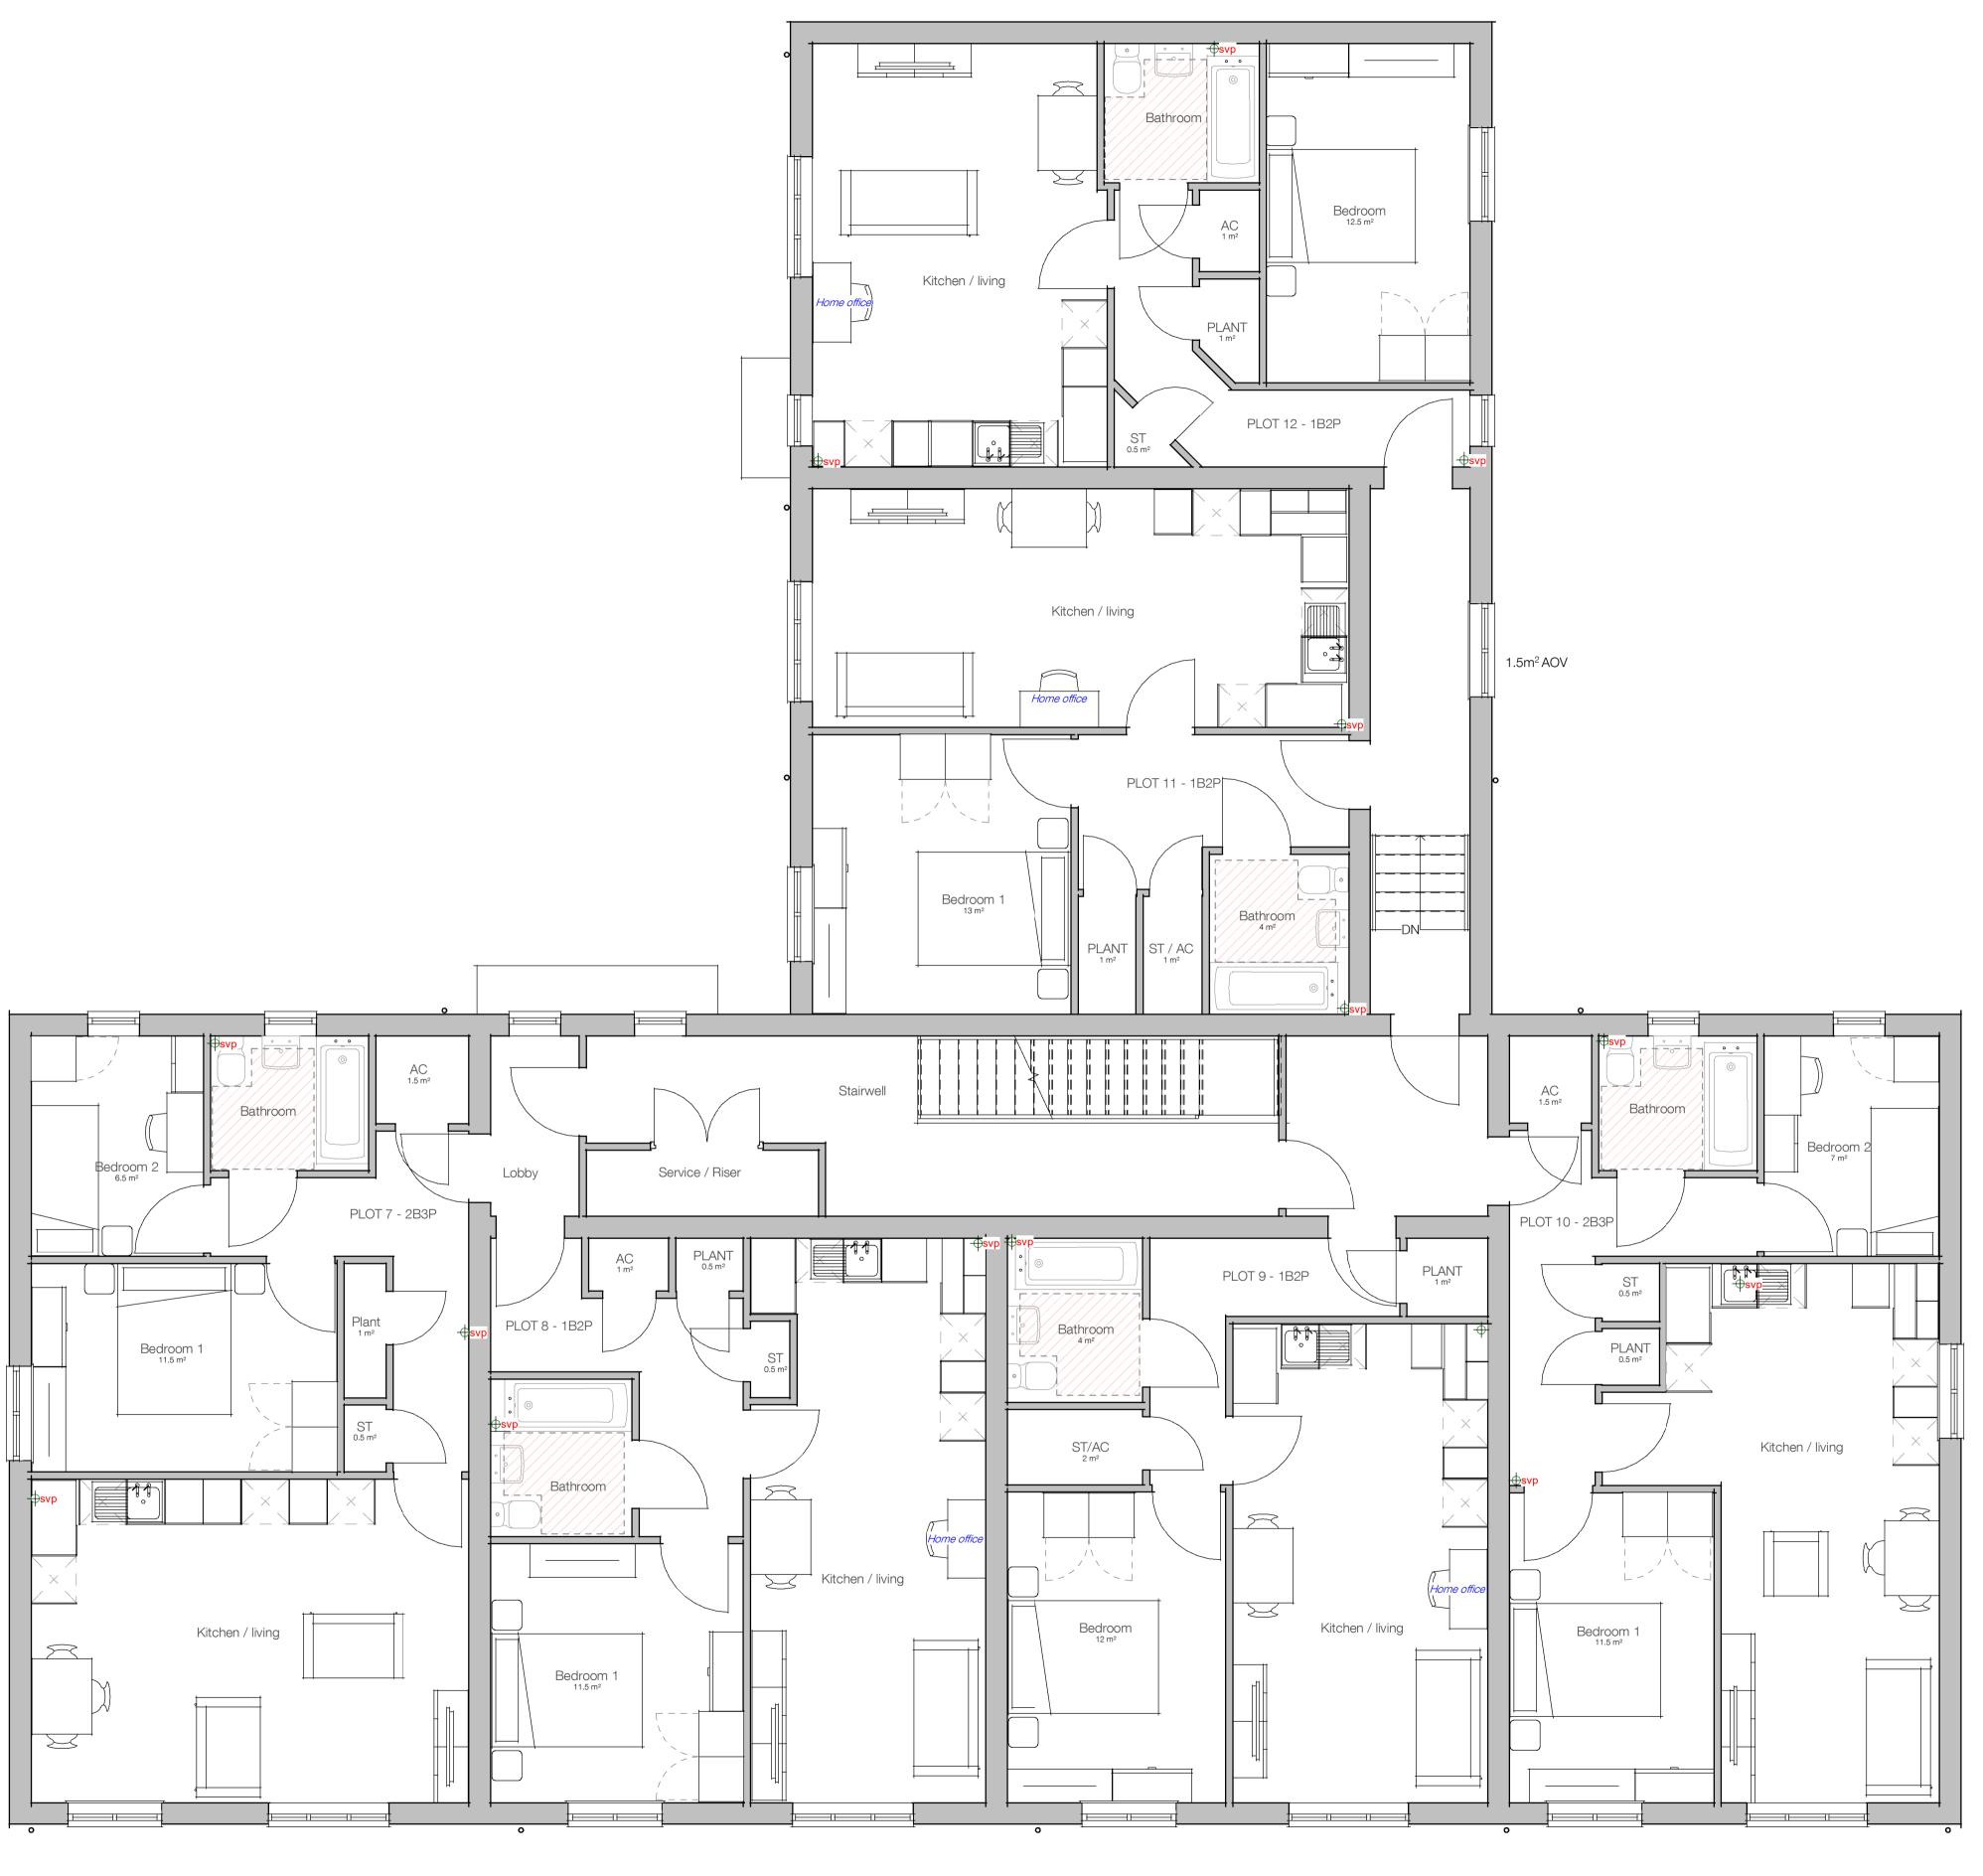

Block 1 - First floor plan
1:50

97a Glebe Street | Penarth Vale of Glamorgan | CF64 1EE

T. 02920 306400 chamberlainkingmoss.co.uk

31.10.2023

Project Land off Sir Dafydd Avenue | Oakdale N469 / 2 Project number Client Castell Group Title Block 1 - First floor plan Drawing number A104 1 : 50 at A1 Scale Revision PLANING Status Drawn