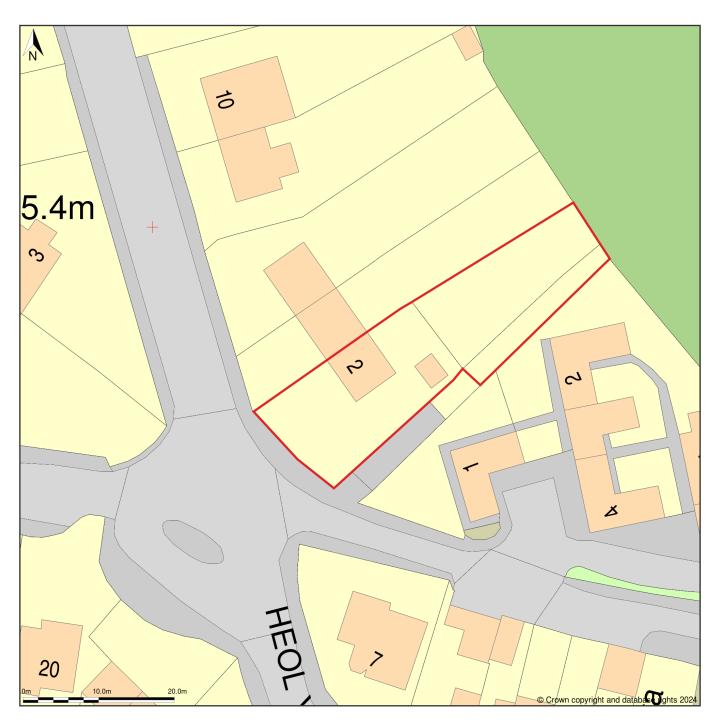

## 2, Pentwyngwyn Road, Rudry, Caerphilly County Borough, CF83 3DS

Site Plan (also called a Block Plan) shows area bounded by: 318678.75, 187422.19 318768.75, 187512.19 (at a scale of 1:500), OSGridRef: ST18728746. The representation of a road, track or path is no evidence of a right of way. The representation of features as lines is no evidence of a property boundary.