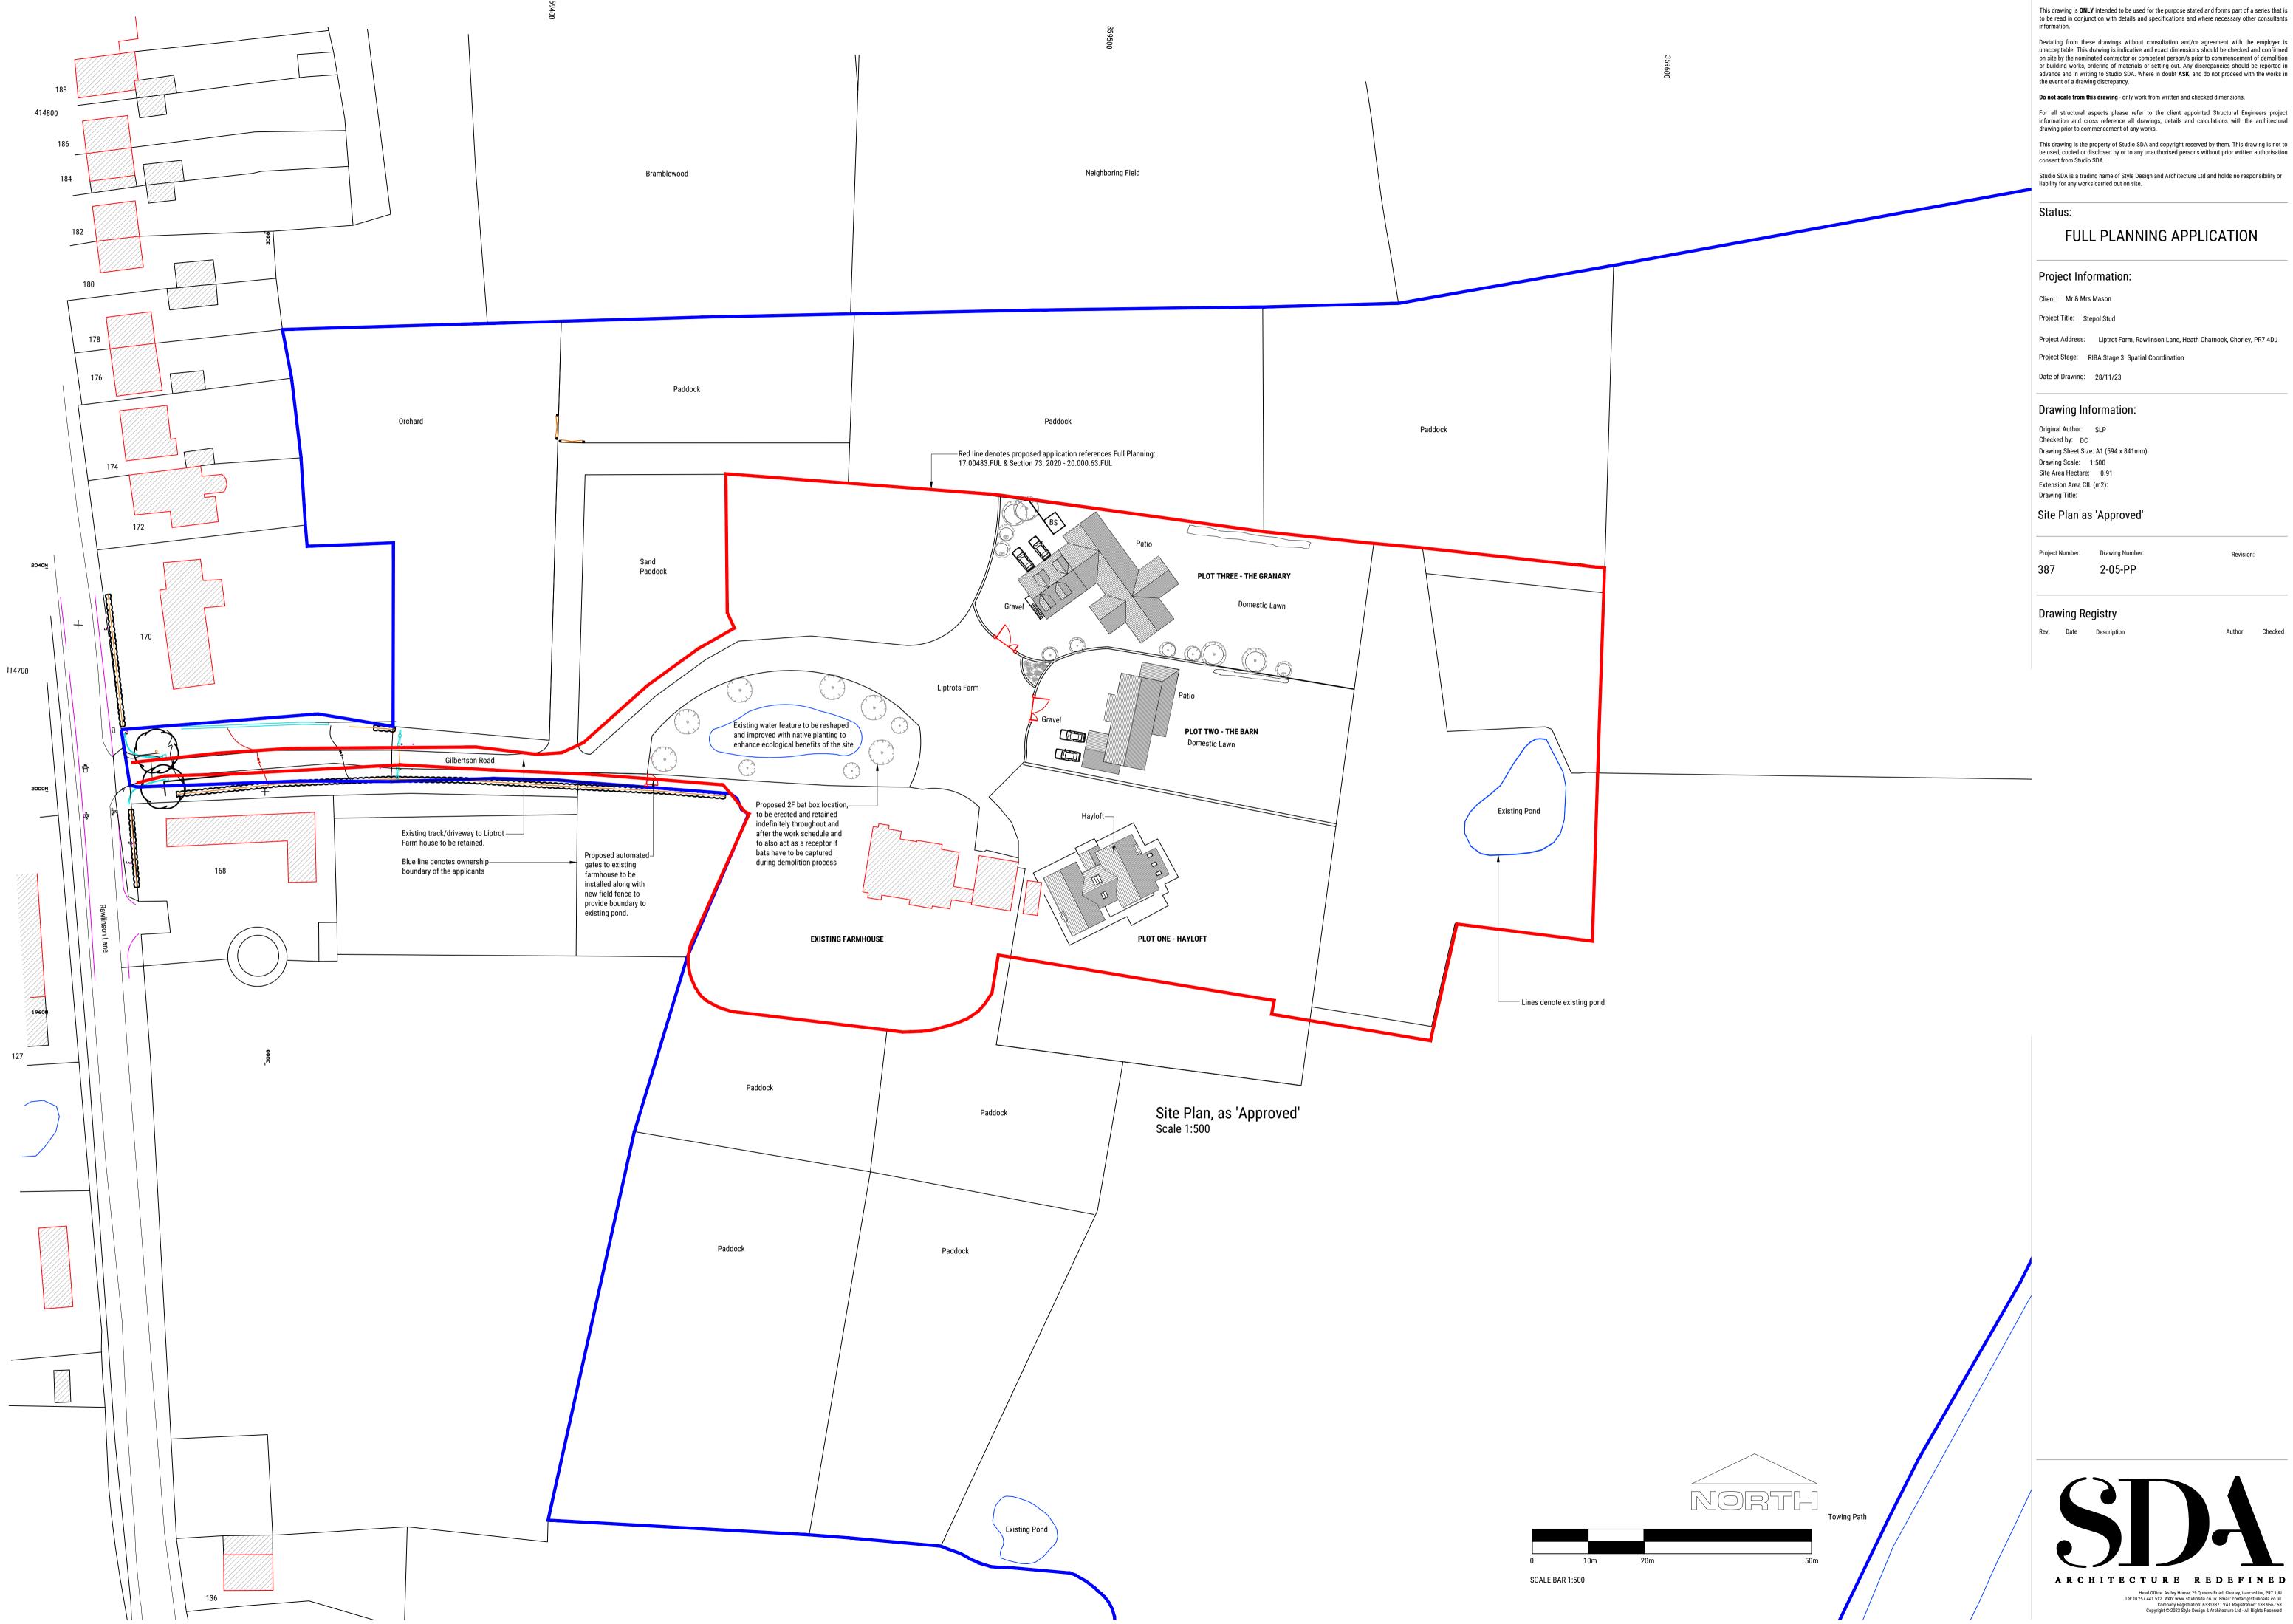

## FULL PLANNING APPLICATION

Project Address: Liptrot Farm, Rawlinson Lane, Heath Charnock, Chorley, PR7 4DJ

Revision:

Author Checked