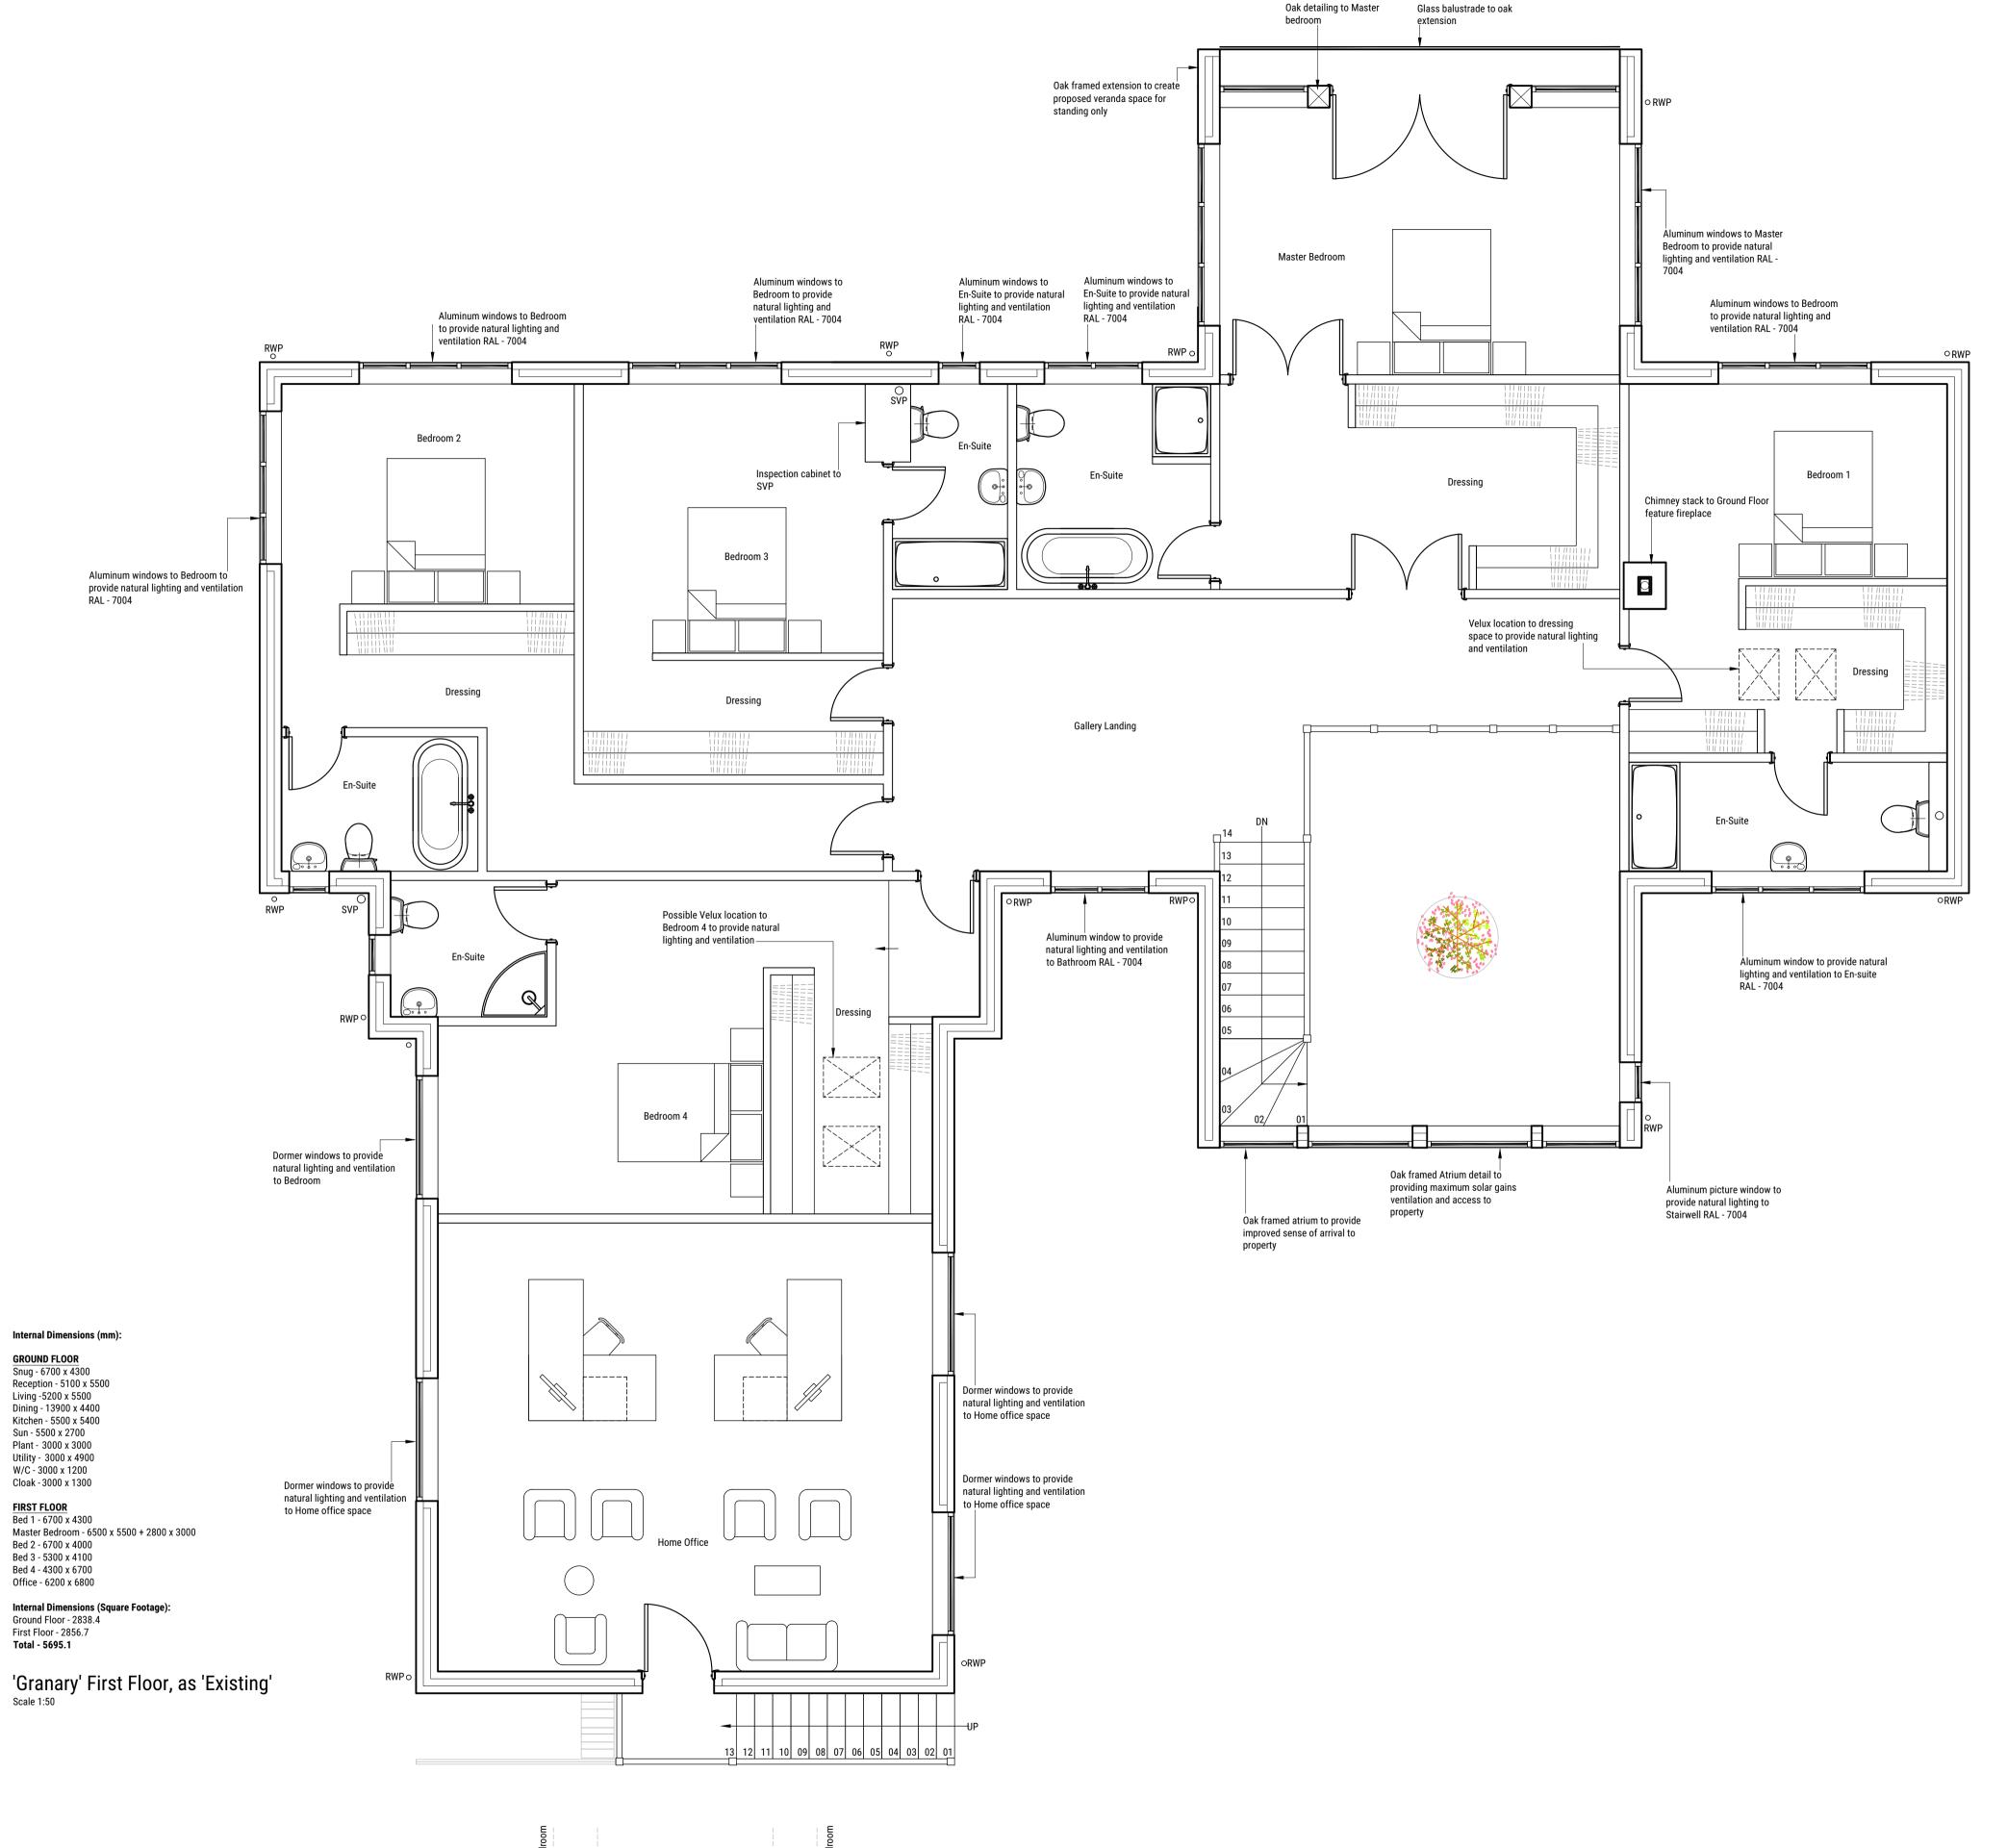

# First Floor Plan as 'Approved' - GRANARY

Project Number: Drawing Number: Revision: 387 3-10-PP

## Project Information:

Client: Mr & Mrs Mason

Project Title: Stepol Stud

Project Address: Liptrot Farm, Rawlinson Lane, Heath Charnock, Chorley, PR7 4DJ

Project Stage: RIBA Stage 3: Spatial Coordination

Date of Drawing: 28/11/23

#### Drawing Information:

Original Author: SLP
Checked by: DC
Drawing Sheet Size: A1 (594 x 841mm)

Drawing Scale: 1:50
Site Area Hectare: 0.91

Extension Area CIL (m2): Drawing Title: