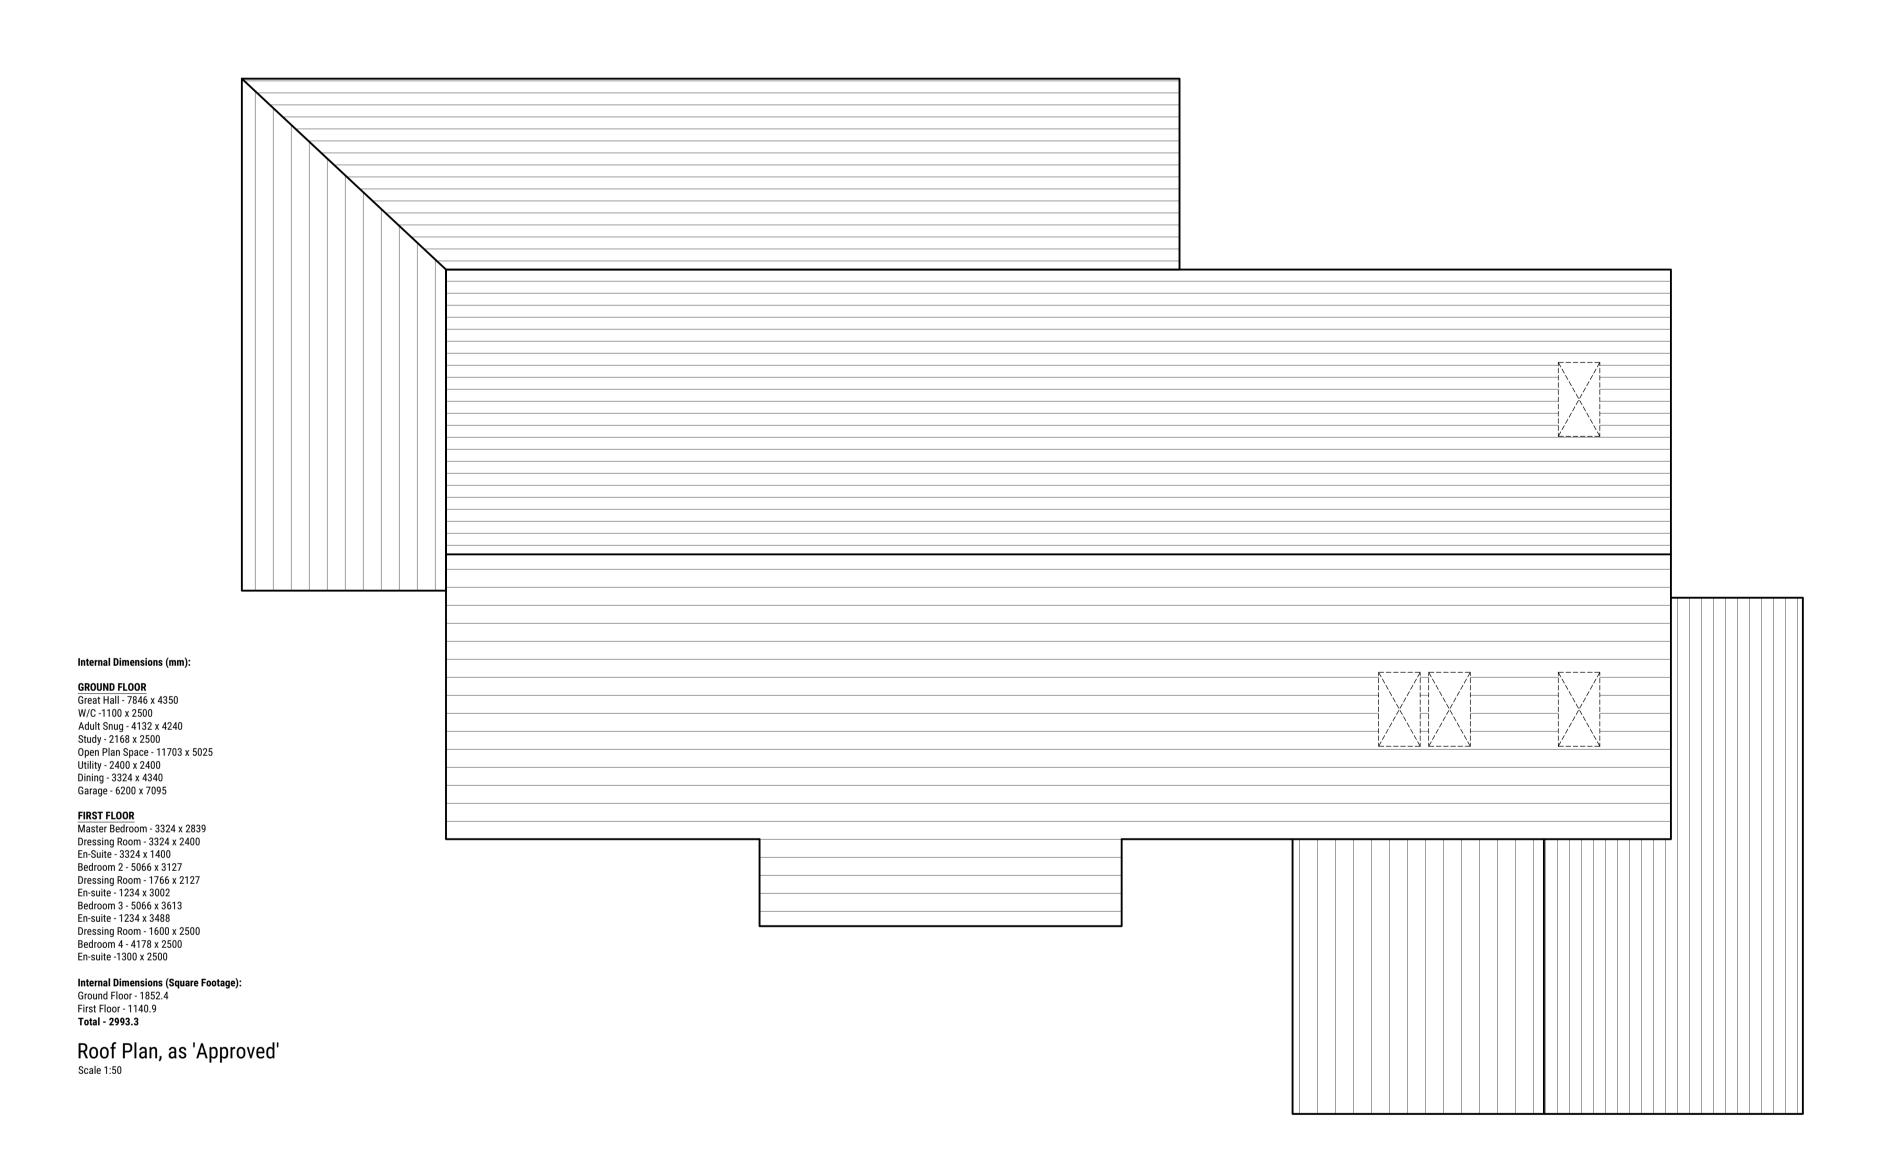

## Roof Plan as 'Approved' - BARN

Project Number: Drawing Number: Revision 387 3-05-PP

#### Drawing Information:

Original Author: SLP
Checked by: DC
Drawing Sheet Size: A1 (594 x 841mm)
Drawing Scale: 1:50

Site Area Hectare: 0.91
Extension Area CIL (m2):
Drawing Title: