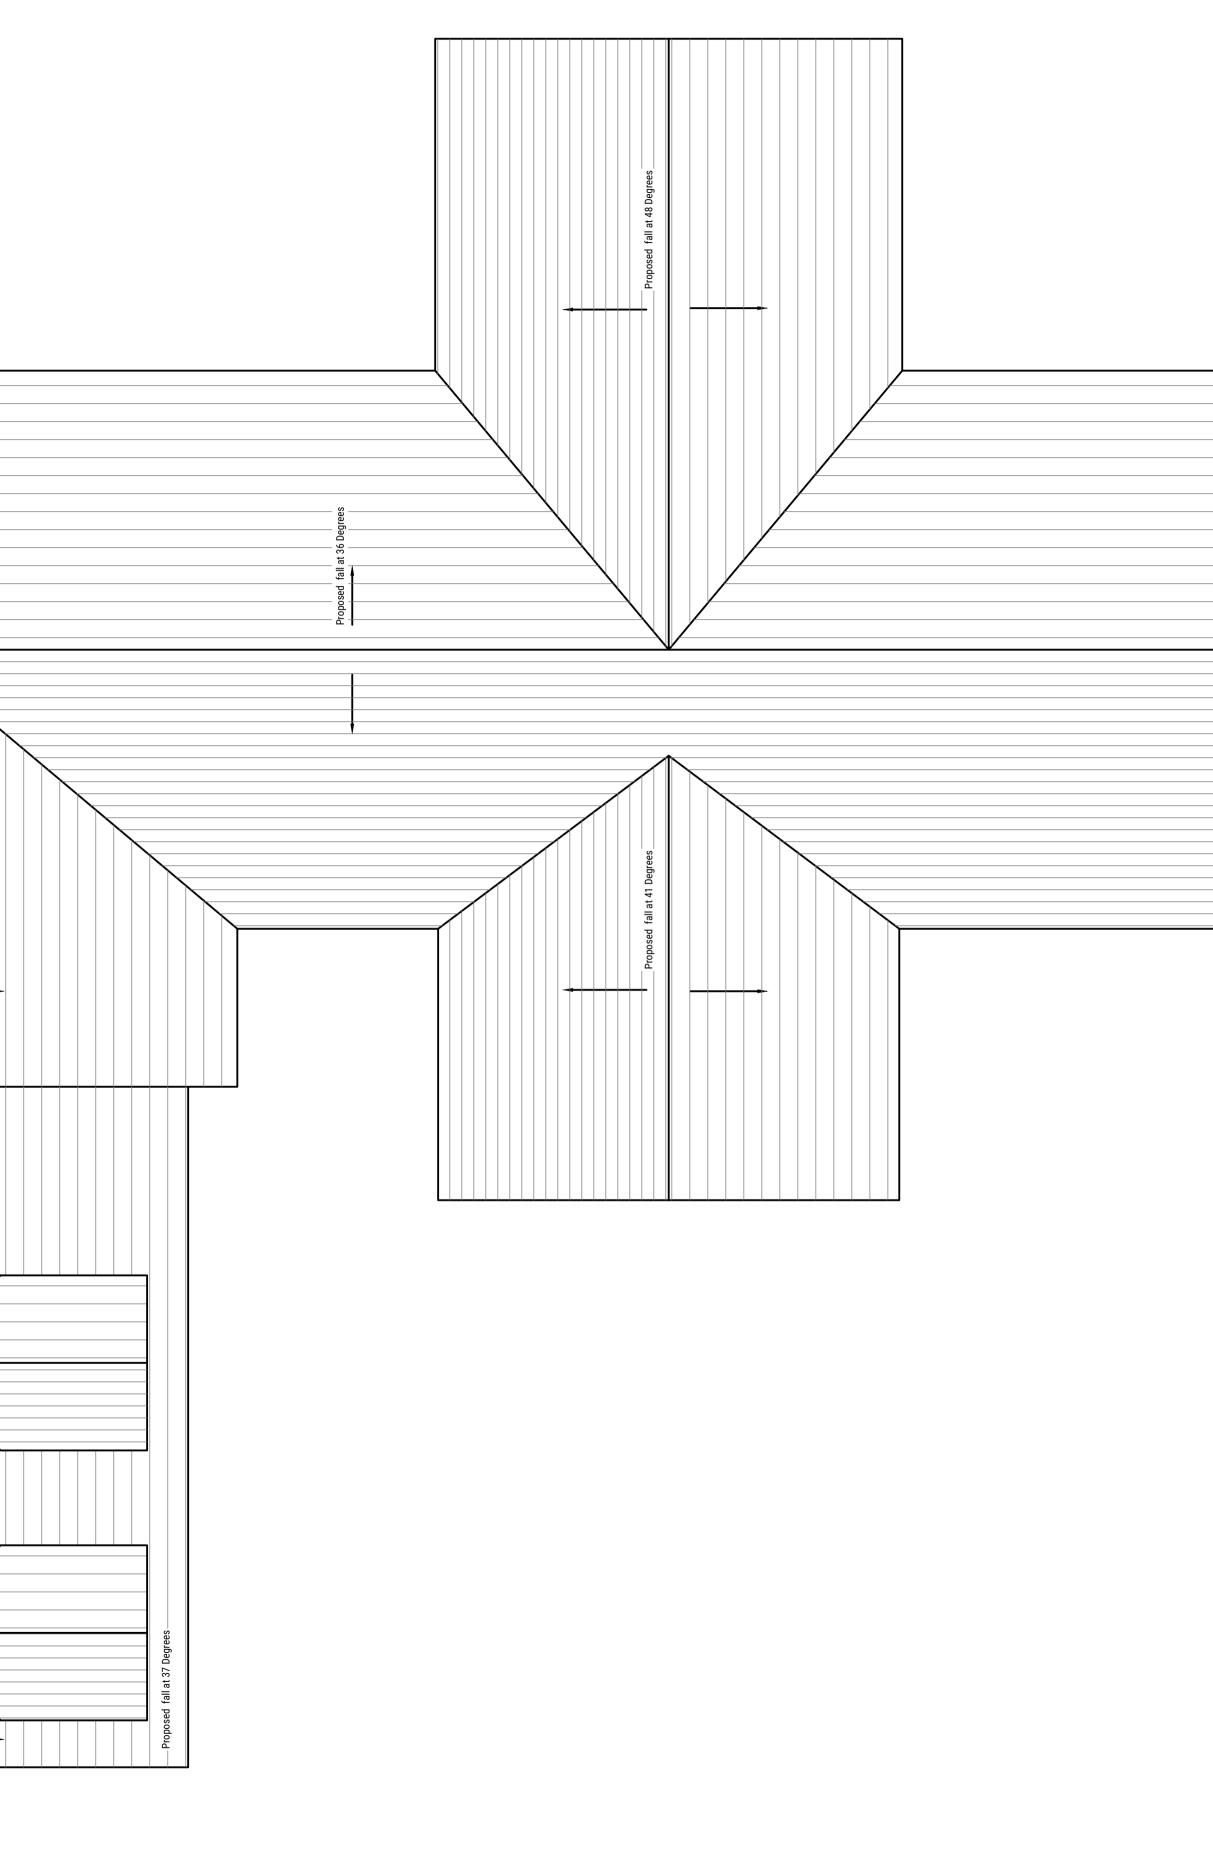

'Granary' Roof Plan, as 'Existing' Scale 1:50

SCALE BAR 1:50

This drawing is **ONLY** intended to be used for the purpose stated and forms part of a series that is to be read in conjunction with details and specifications and where necessary other consultants information.

## Roof Plan as 'Approved' - GRANARY

| Project Number: | Drawing Number: | Revision: |
|-----------------|-----------------|-----------|
| 387             | 3-11-PP         |           |

Drawing Registry Rev. Date Description