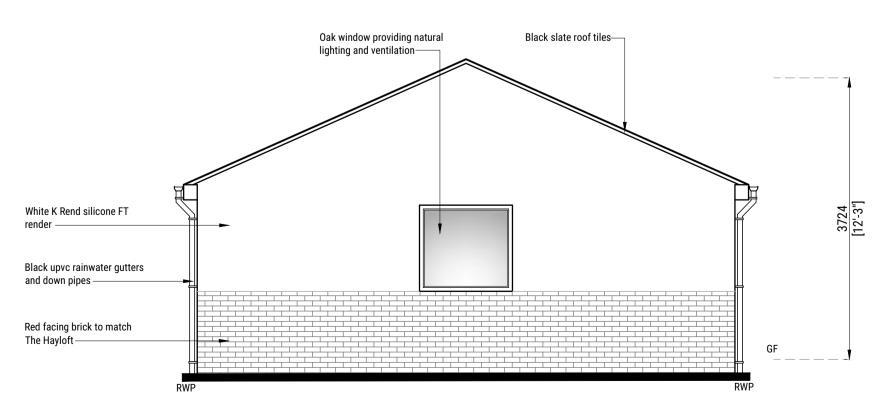

West Front Elevation, as 'Proposed'

East Rear Elevation, as 'Proposed'

SCALE BAR 1:50

3m 4m 5m

ARCHITECTURE REDEFINED

Head Office: Astley House, 29 Queens Road, Chorley, Lancashire, PR7 1JU

Tel: 01257 441 512 Web: www.studiosda.co.u k Email: contact@studiosda.co.u k
Company Registration: 633 9667 53
Copyright © 2023 Style Design & Architecture Ltd - All Rights Reserved