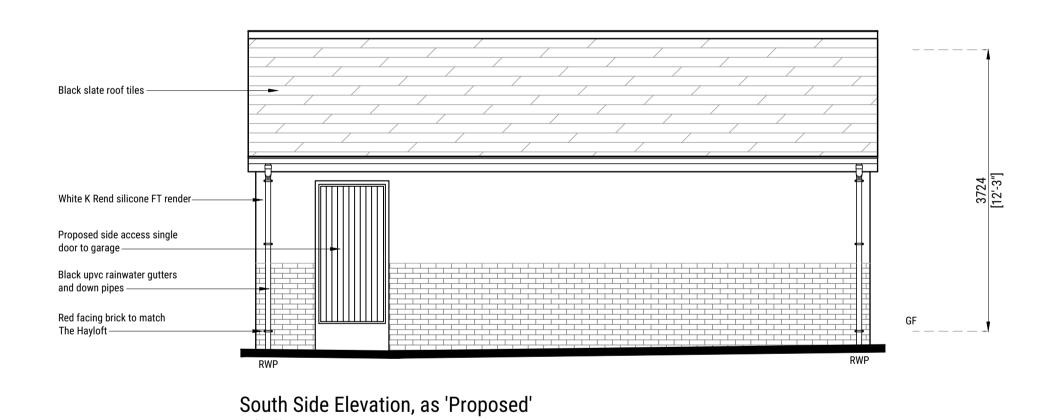

## Garage at The Hayloft as 'Proposed' - PLOT 01

0-01-PP

Project Number: Drawing Number: Revision:

Drawing Registry

Rev. Date Description

Autiloi