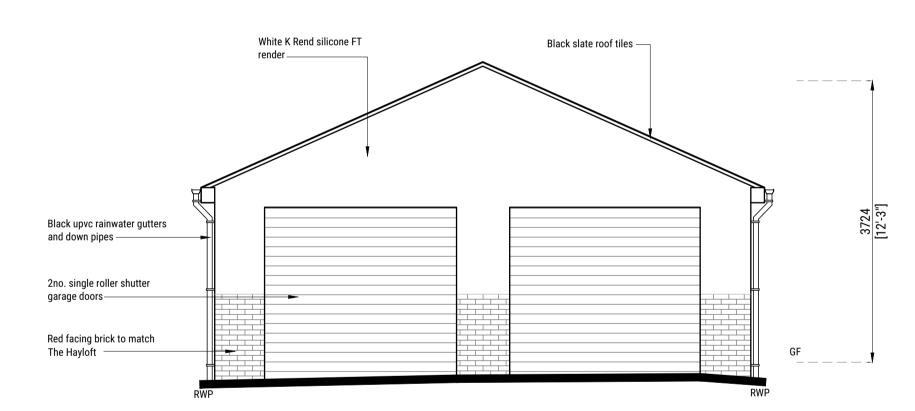

West Front Elevation, as 'Proposed'

East Rear Elevation, as 'Proposed'

SCALE BAR 1:50

3m 4m 5m

ARCHITECTURE REDEFINED

Head Office: Astley House, 29 Queens Road, Chorley, Lancashire, PR7 1JU

Tel: 01257 441 512 Web: www.studiosda.co.u k Email: contact@studiosda.co.u k
Company Registration: 633 9667 53
Copyright © 2023 Style Design & Architecture Ltd - All Rights Reserved