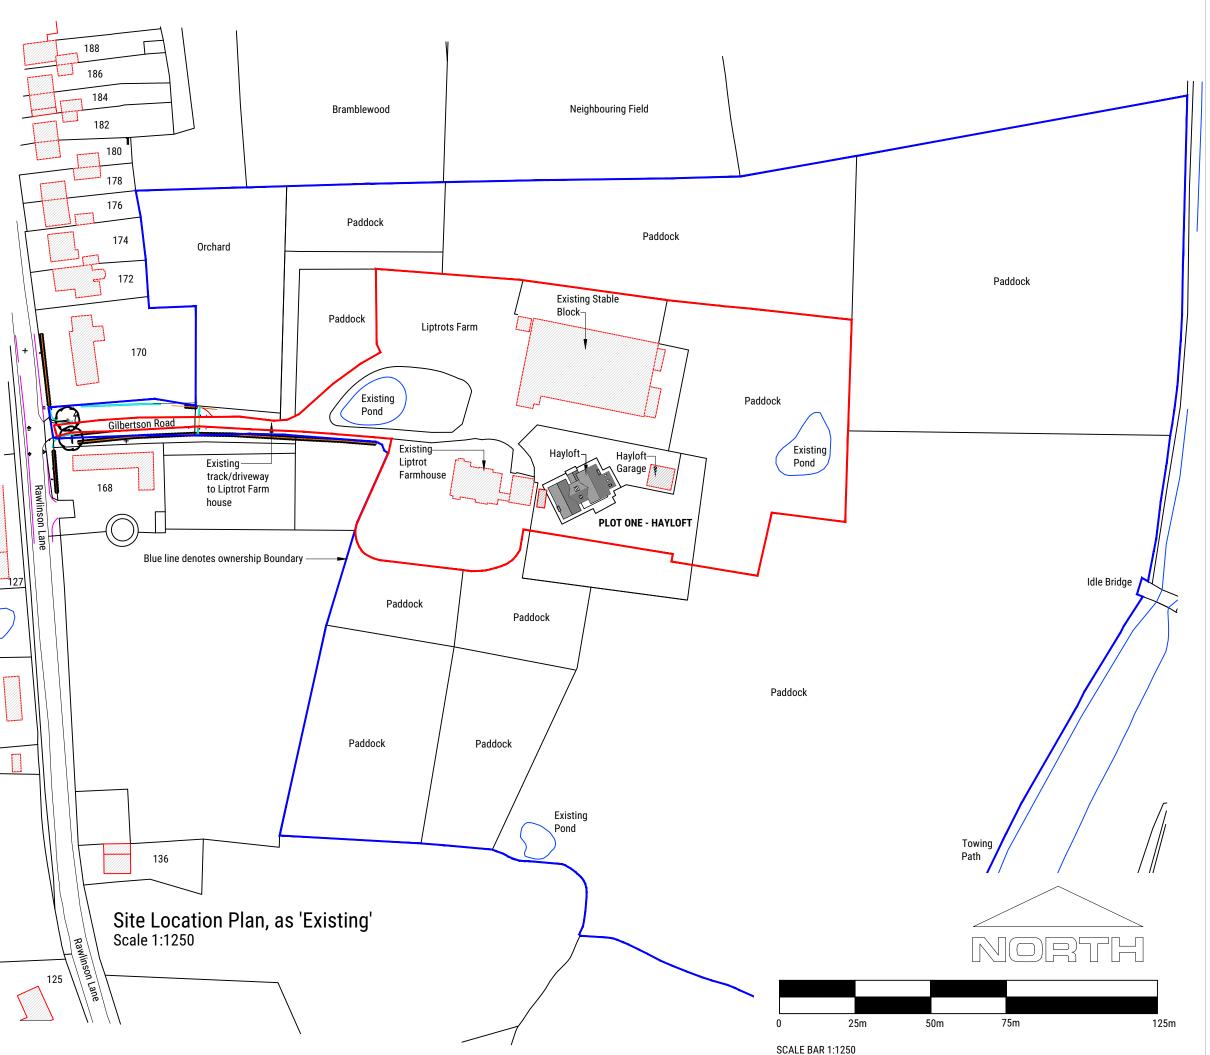

## Project Information:

Client: Mr & Mrs Mason
Project Title: Liptrot Farm

Project Address: Stepol Stud, Rawlinson Lane, Chorley, PR7 4DJ

Project Stage: RIBA Stage 3: Spatial Coordination

Date of Drawing: 26/09/23

## **Drawing Information:**

Original Author:

Checked by: DC

Drawing Sheet Size: A3 (297 x420 mm)

Drawing Scale: 1:1250
Site Area Hectare: 1.4084
Extension Area CIL (m2):

Drawing Title: Site Location Plan, as 'Existing'

Project Number: Drawing Number:

387 2-04-PP

**Drawing Registry** 

Rev. Date Description Author Checked

Head Office: Astley House, 29 Queens Road, Chorley, Lancashire, PR7 1JU
Tel: 01257 441 512 Web: www.studiosda.co.uk Email: contacl@studiosda.co.uk
Company Registration: 631887 V4T Registration: 183 9667 53