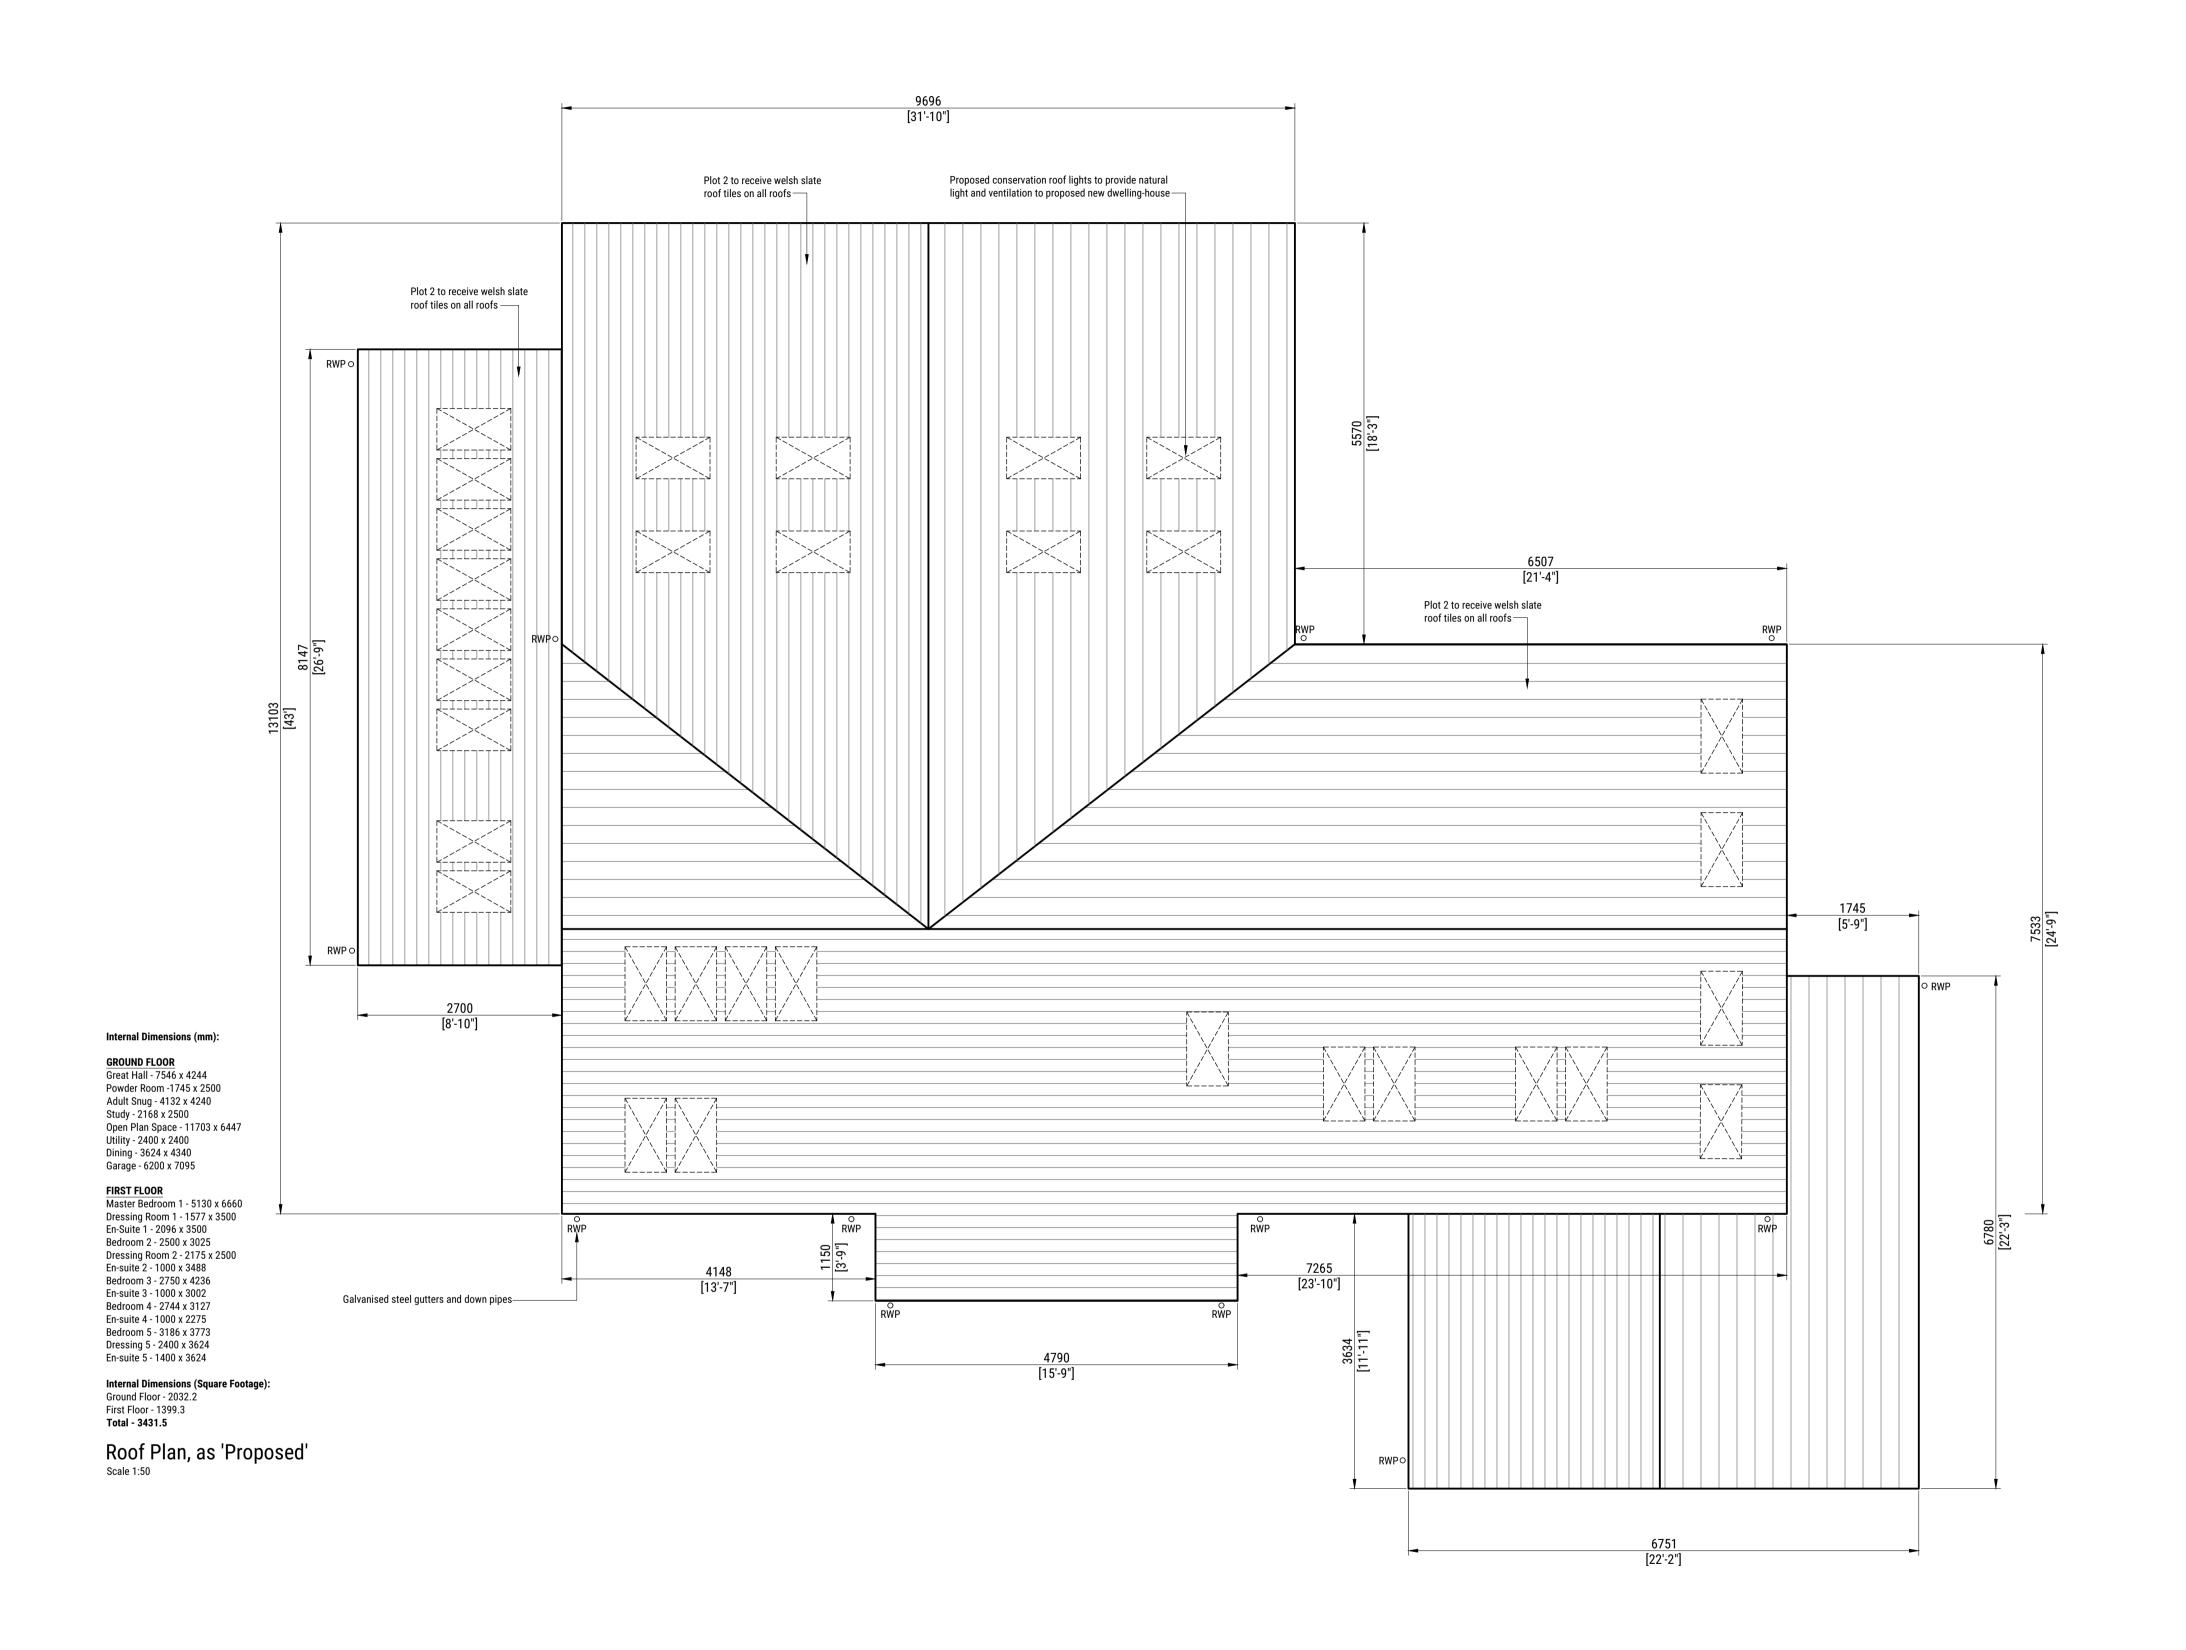

#### Drawing Information:

Original Author: SLP
Checked by: DC
Drawing Sheet Size: A1 (594 x 841mm)
Drawing Scale: 1:50

Site Area Hectare: 0.91
Extension Area CIL (m2):
Drawing Title:

Roof Plan as 'Proposed' - BARN