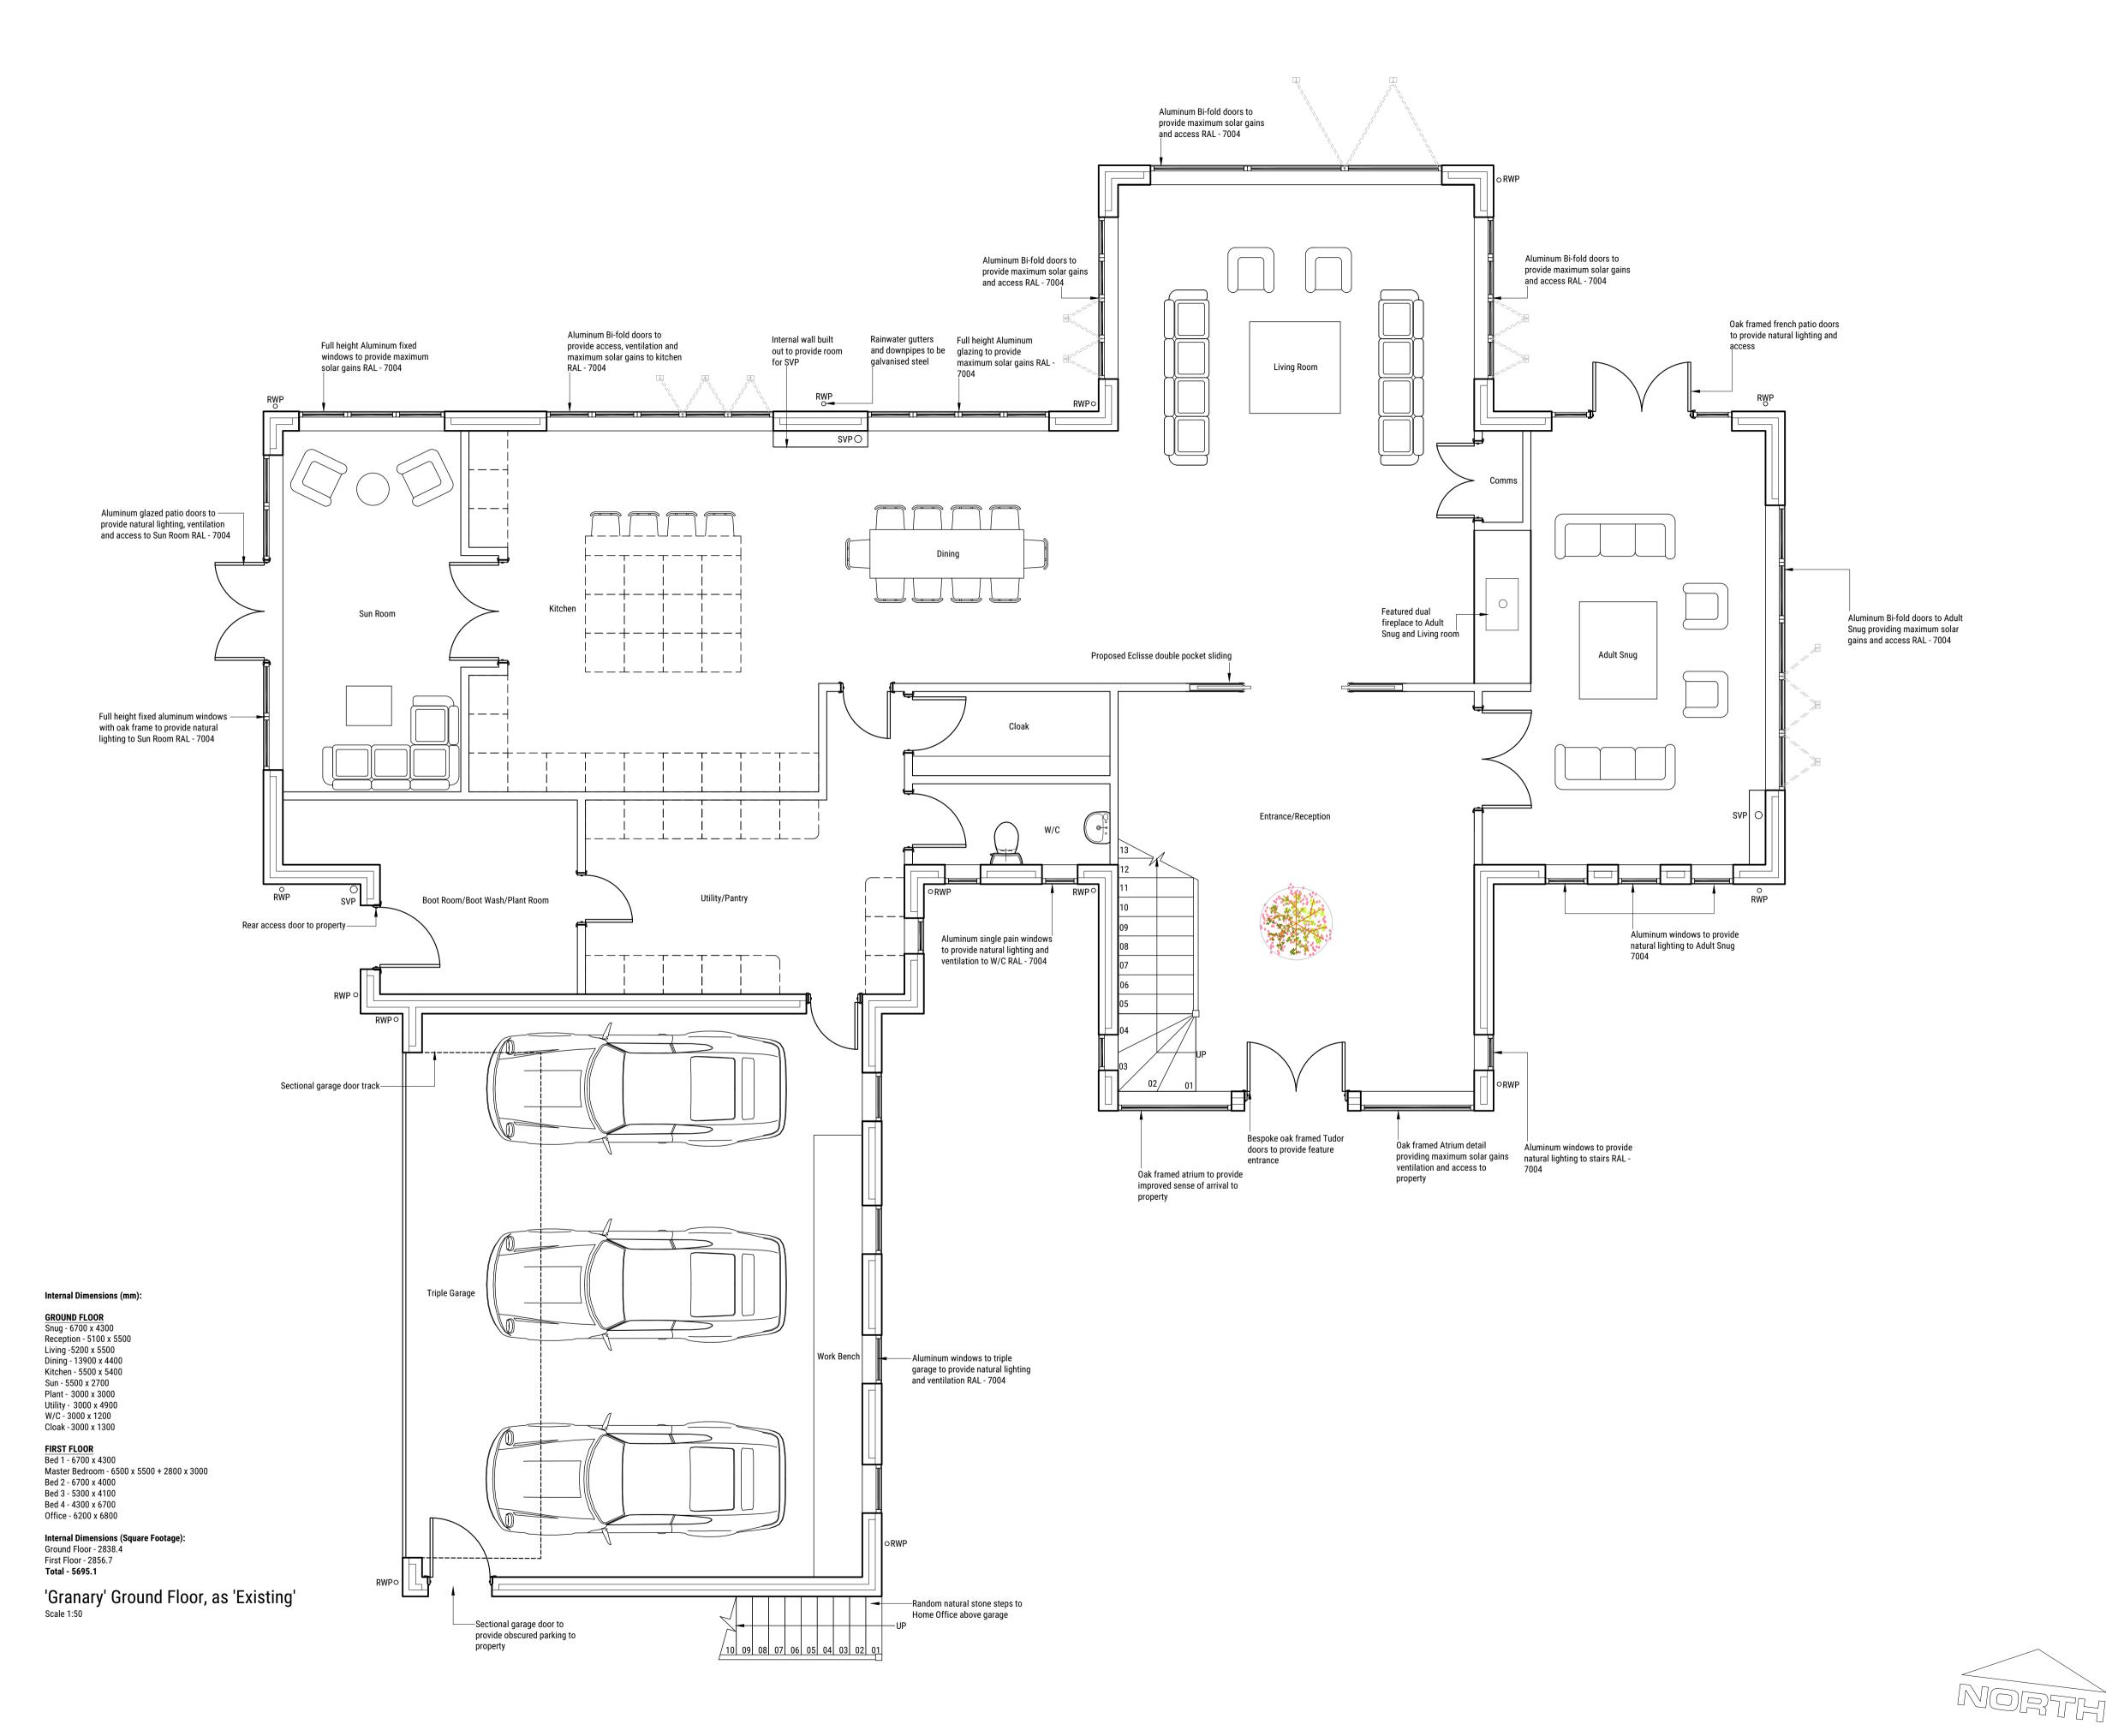

## Drawing Information:

Site Area Hectare: 0.91

Original Author: SLP
Checked by: DC
Drawing Sheet Size: A1 (594 x 841mm)
Drawing Scale: 1:50

Extension Area CIL (m2):
Drawing Title:

Project Number:

Ground Floor Plan as 'Approved' - GRANARY