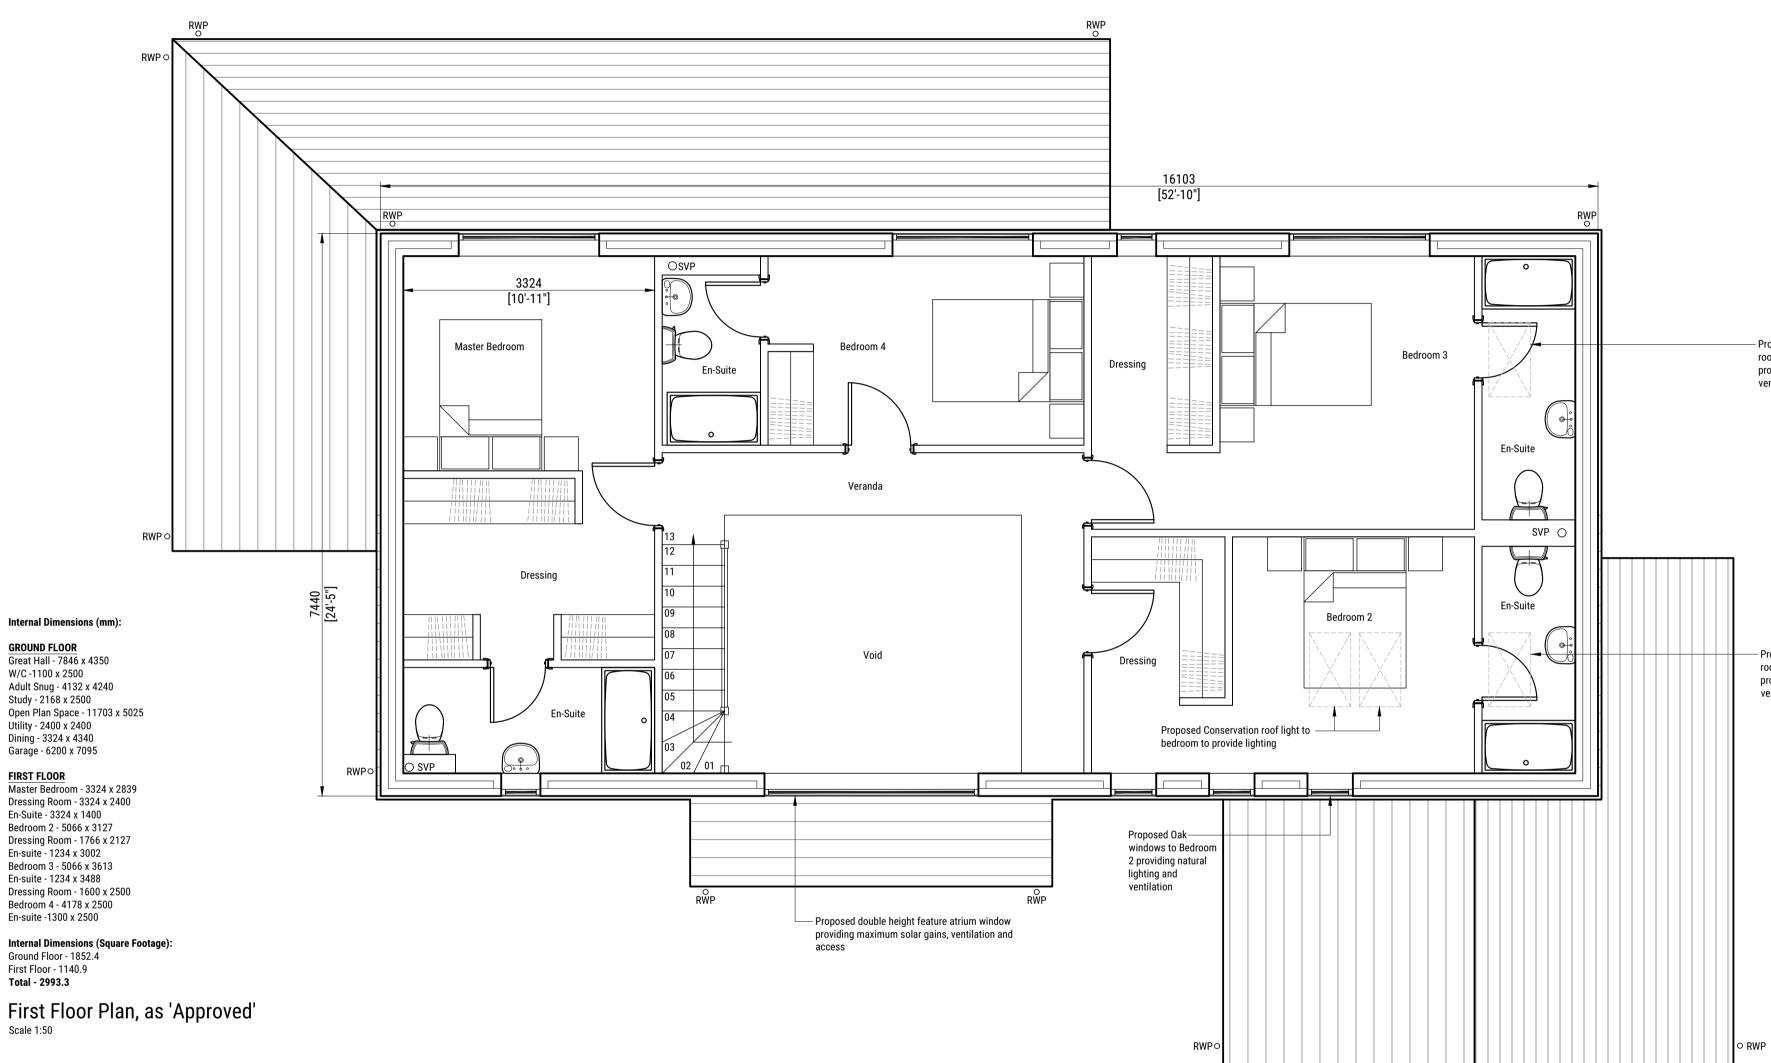

Adult Snug - 4132 x 4240 Study - 2168 x 2500 Open Plan Space - 11703 x 5025 Utility - 2400 x 2400 Dining - 3324 x 4340 Garage - 6200 x 7095 FIRST FLOOR Master Bedroom - 3324 x 2839 Dressing Room - 3324 x 2400 En-Suite - 3324 x 1400

Dressing Room - 1766 x 2127 En-suite - 1234 x 3002 Bedroom 3 - 5066 x 3613 En-suite - 1234 x 3488 Dressing Room - 1600 x 2500 Bedroom 4 - 4178 x 2500 En-suite -1300 x 2500

Internal Dimensions (Square Footage): Ground Floor - 1852.4 First Floor - 1140.9 Total - 2993.3

First Floor Plan, as 'Approved' Scale 1:50

This drawing is **ONLY** intended to be used for the purpose stated and forms part of a series that is to be read in conjunction with details and specifications and where necessary other consultants information.