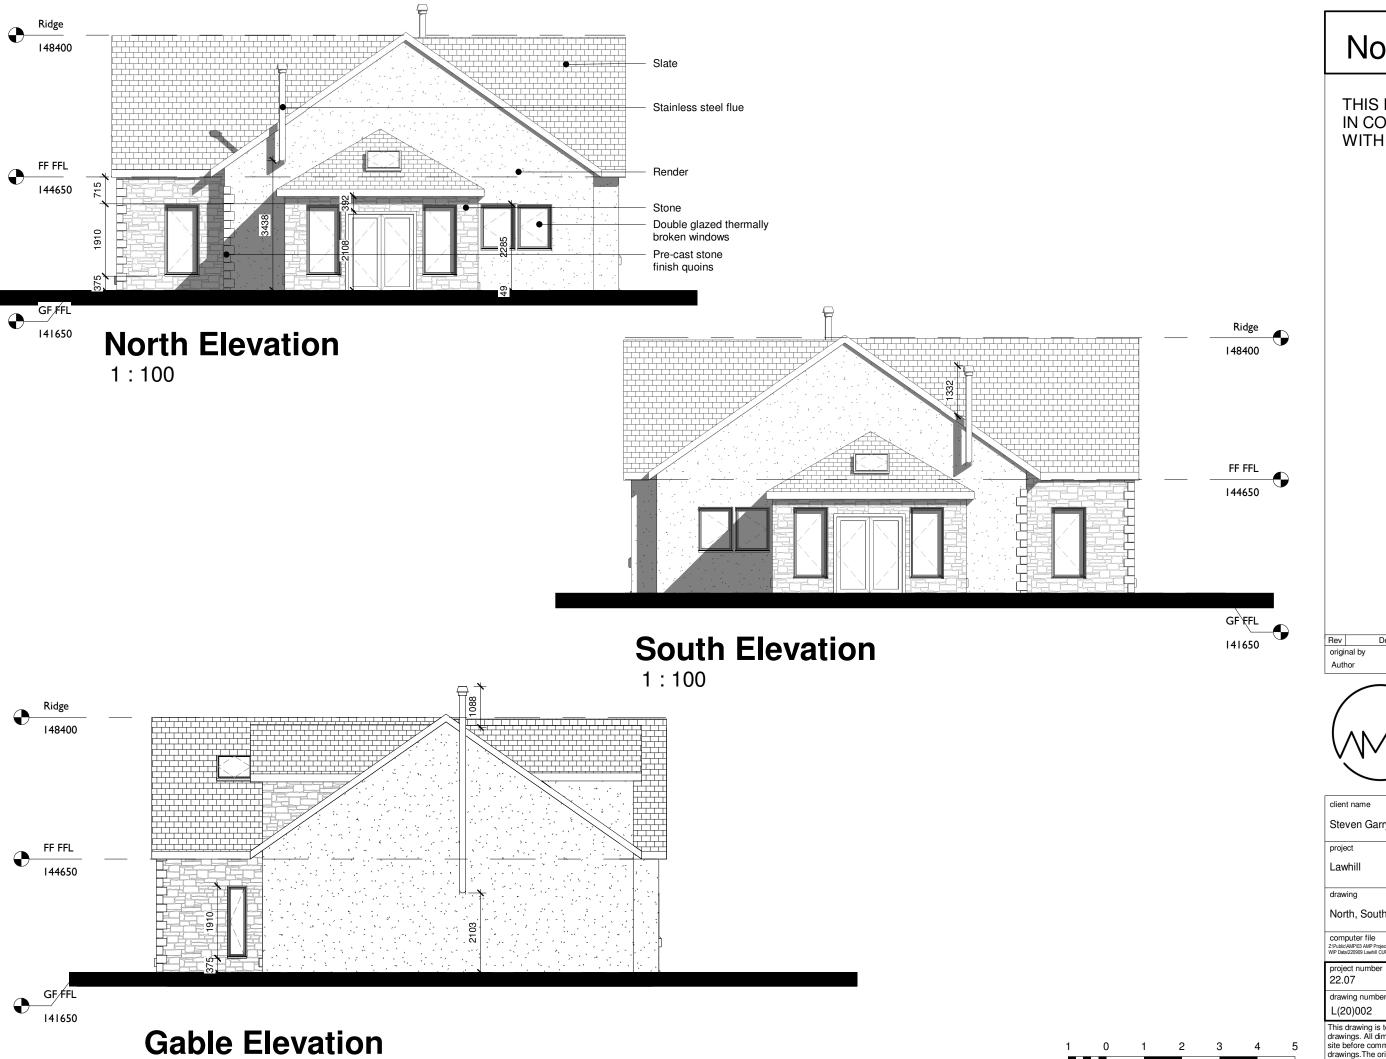

> issue rev PLANNING

client name Steven Garry project Lawhill North, South & Gable Elevations plot date computer file project number 1:100

This drawing is to be read in conjunction with all related drawings. All dimensions must be checked and verified on site before commencing any work or producing shop drawings. The originator should be notified immediately of any discrepancy. This drawing is copyright and remains the property of AMP Architects.