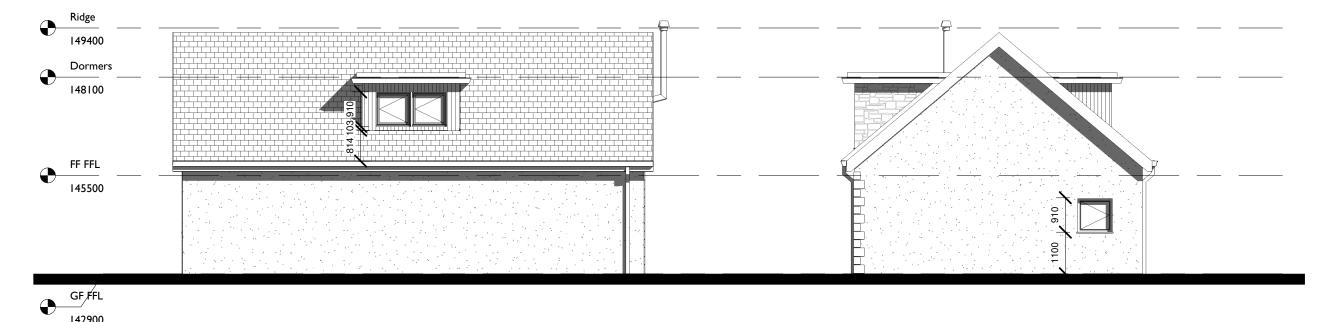

## Dormers Slate 148100 Stainless steel flue Double glazed thermally broken windows 145500 Stone Pre-cast stone finish quoins Render

East

1:100

South

1:100

West

142900

1:100

North

1:100