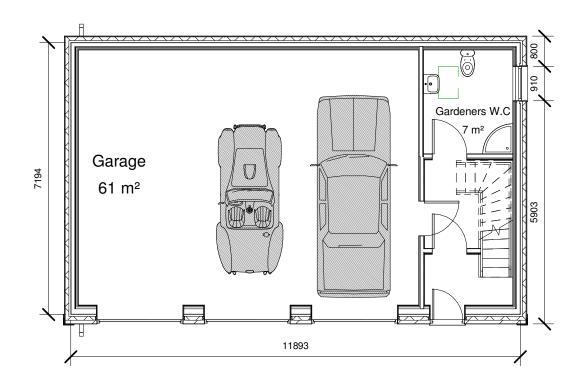

## Ground Floor Plan

1:100



First Floor Plan

1:100



## Notes

THIS DRAWING READ IN CONJUNCTION WITH:

 Rev
 Description
 Date
 Dr by
 App by

 original by
 date created
 approved by

 Author
 10/13/22
 Approver



AMP Architects 0/1 83D Candleriggs, Glasgow G1 1LF

w: www.amparchitects.co.uk t: 0141 345 2992 e: hello@amparchitects.co.uk

| client name                                                                                       |                 |     |
|---------------------------------------------------------------------------------------------------|-----------------|-----|
| Steven Garry                                                                                      |                 |     |
| project