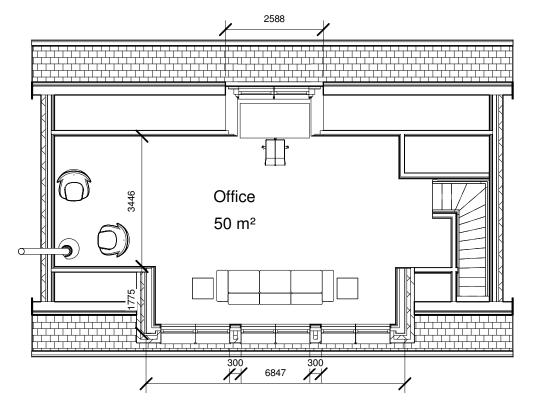

## Ground Floor Plan

1:100



First Floor Plan

1:100



## Notes

THIS DRAWING READ IN CONJUNCTION WITH:

 Rev
 Description
 Date
 Dr by
 App by

 original by
 date created
 approved by

 Author
 10/13/22
 Approver



AMP Architects 0/1 83D Candleriggs, Glasgow G1 1LF

w: www.amparchitects.co.uk t: 0141 345 2992 e: hello@amparchitects.co.uk

| client name                                                                                       |                 |     |
|---------------------------------------------------------------------------------------------------|-----------------|-----|
| Steven Garry                                                                                      |                 |     |
| project                                                                                           |