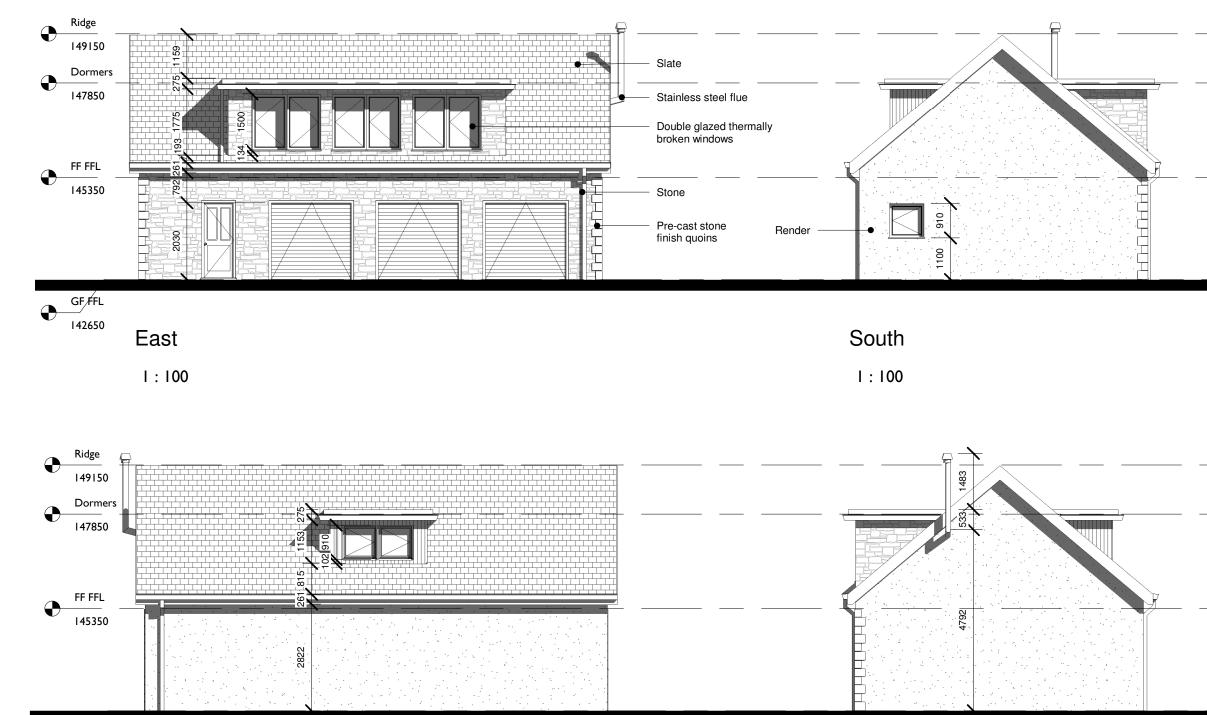

## Garage 1 - Elevations

| computer file<br>Z:Public/AMP03 AMP Projects/22.07 Lawhill/10 BIM/10.0<br>WIP Data/Lawhill Garage 1.vt                                                                                                                                                                                                                                 | plot date |     |
|----------------------------------------------------------------------------------------------------------------------------------------------------------------------------------------------------------------------------------------------------------------------------------------------------------------------------------------|-----------|-----|
| project number                                                                                                                                                                                                                                                                                                                         | scale     |     |
| 22 07                                                                                                                                                                                                                                                                                                                                  | 1:100     | @A3 |
| drawing number                                                                                                                                                                                                                                                                                                                         | issue     | rev |
| L(20)200 P                                                                                                                                                                                                                                                                                                                             | LANNING   | à   |
| This drawing is to be read in conjunction with all related<br>drawings. All dimensions must be checked and verified on<br>site before commencing any work or producing shop<br>drawings. The originator should be notified immediately of<br>any discrepancy. This drawing is copyright and remains the<br>property of AMP Architects. |           |     |