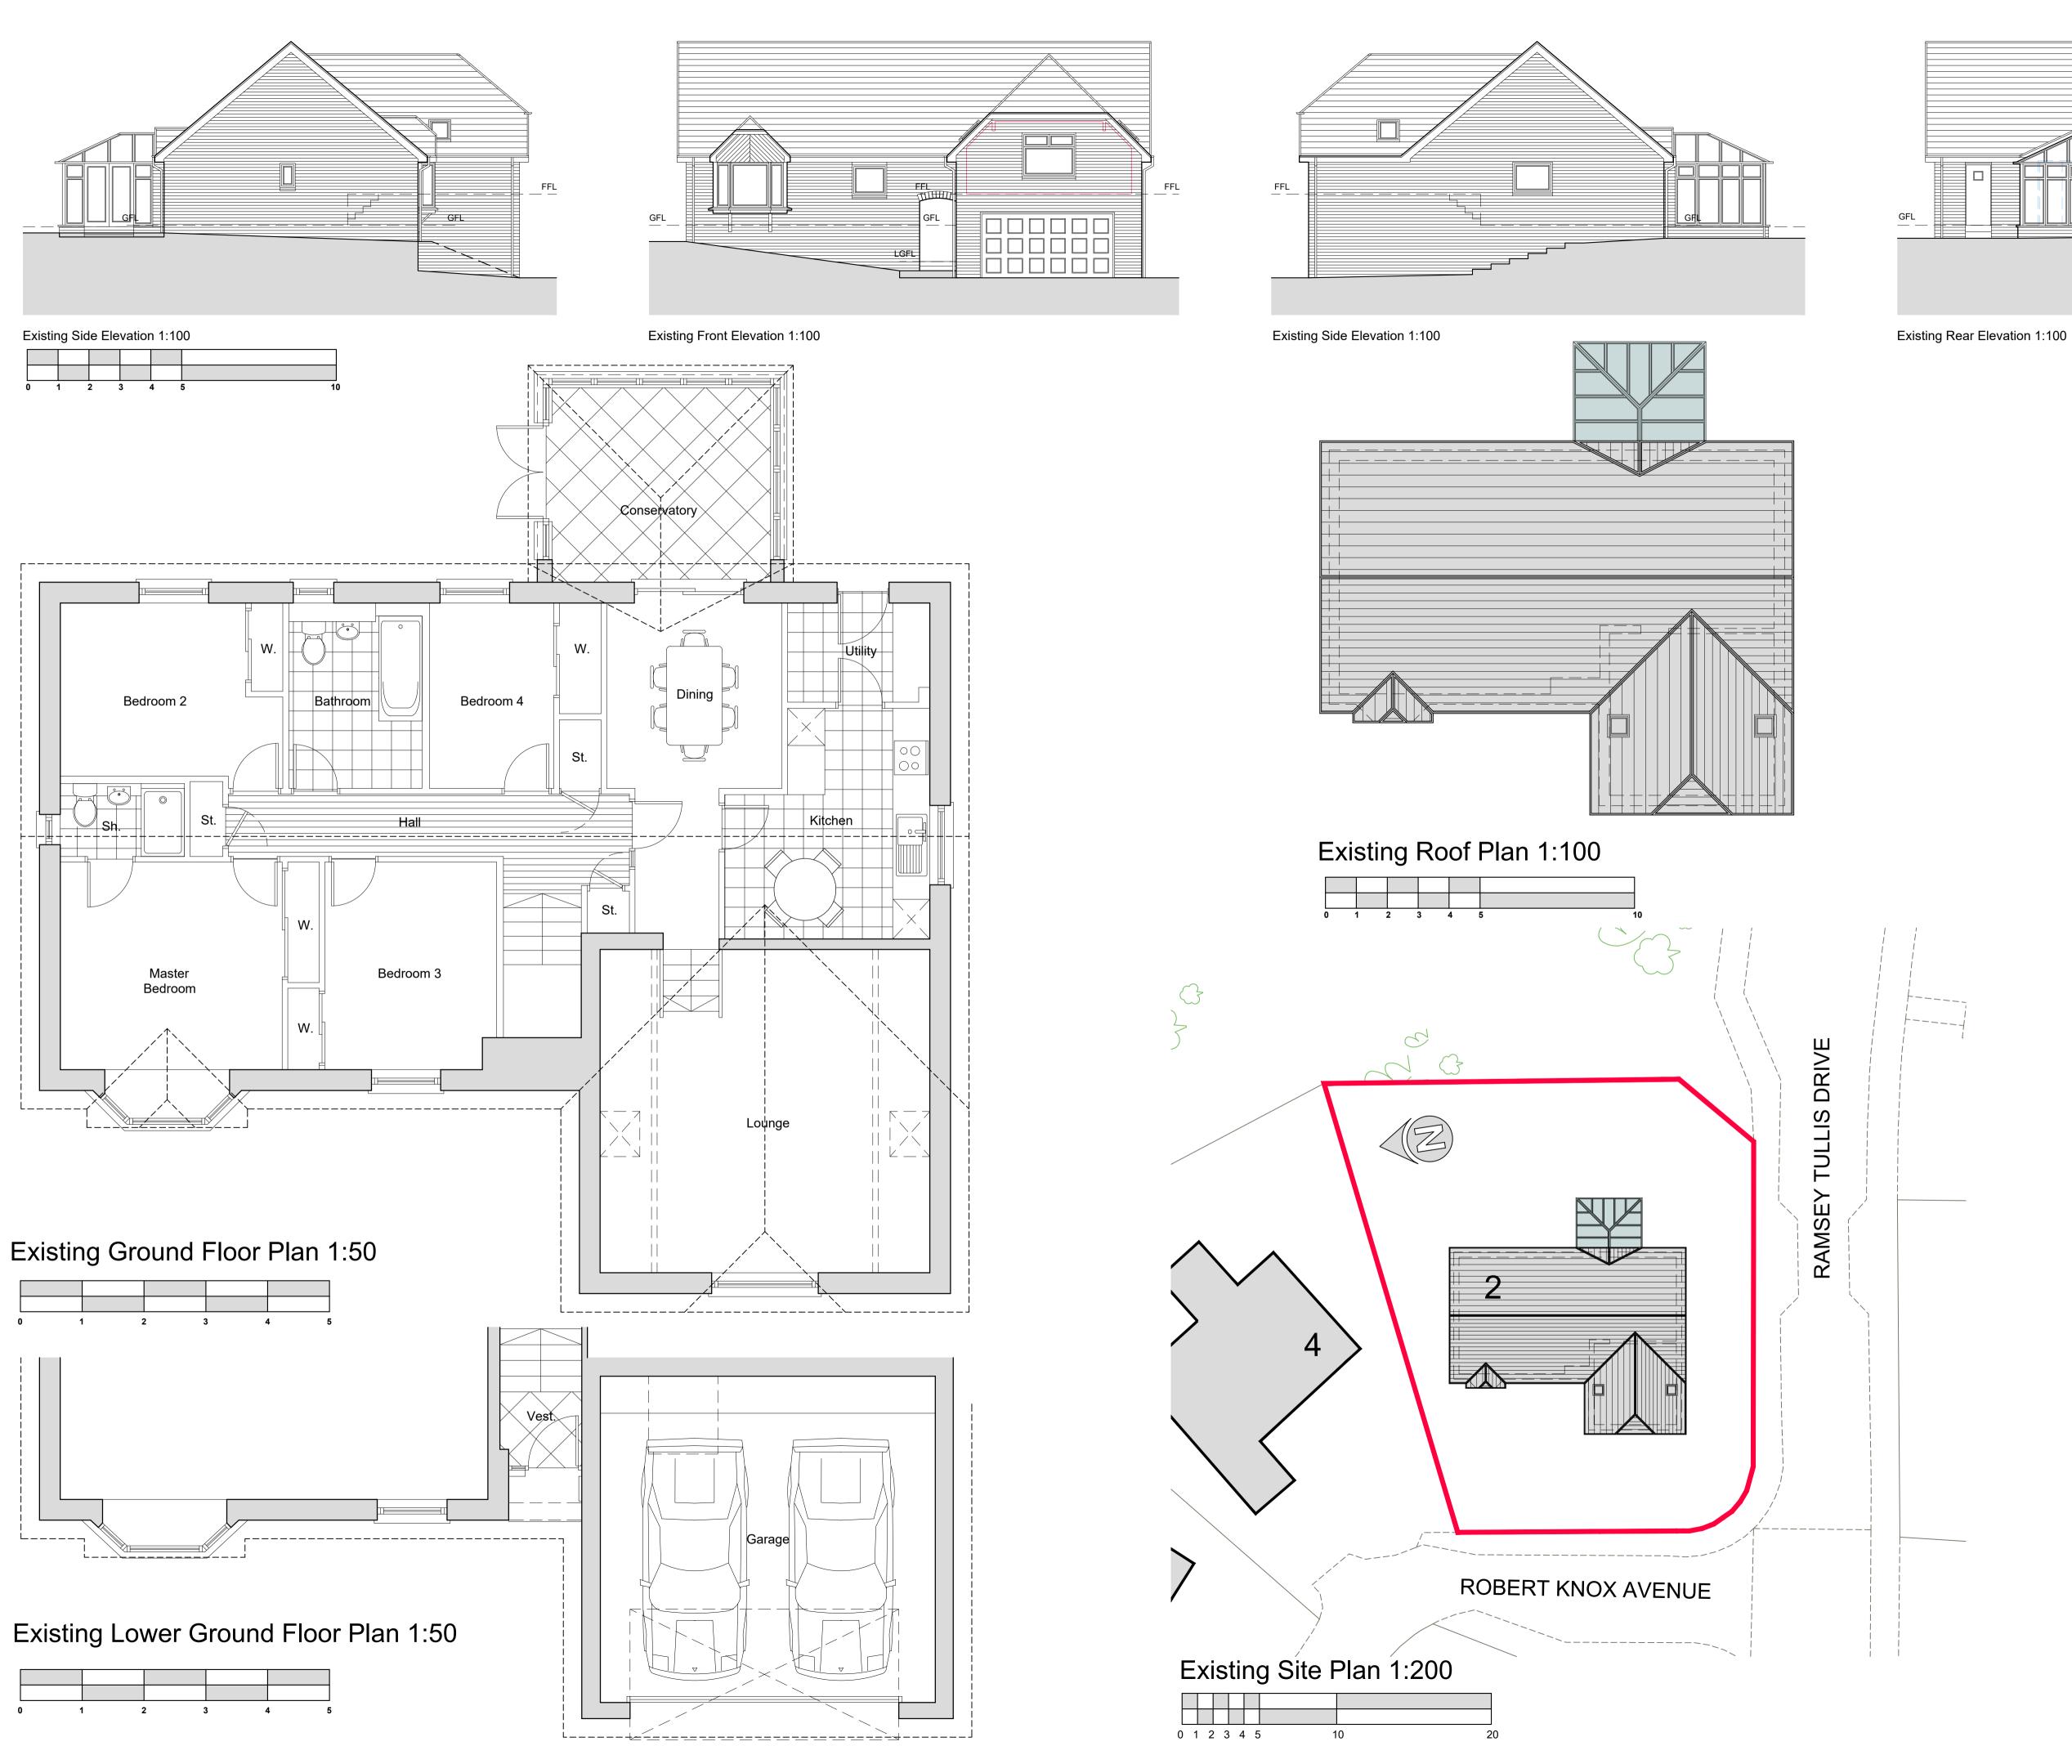

## PROJECT

Proposed Alterations and Extension at 2 Robert Knox Avenue Tullibody

## DRAWING TITLE

Existing Floor Plans, Elevations, Roof and Site Plan