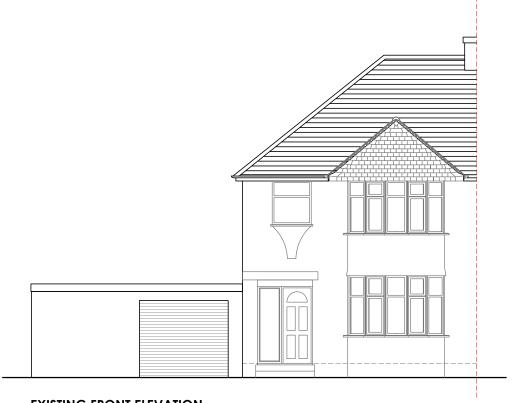

EXISTING FRONT ELEVATION SCALE: 1:100

**EXISTING SIDE ELEVATION** 

SCALE: 1:100

**EXISTING REAR ELEVATION** 

SCALE: 1:100

|                                                                     |                    |                       | _        |
|---------------------------------------------------------------------|--------------------|-----------------------|----------|
| PROJECT<br>87 WROXHAM GARDENS,<br>POTTERS BAR                       |                    |                       |          |
| TITLE EXISTING ELEVATIONS                                           |                    |                       |          |
| CLIENT                                                              |                    |                       |          |
| DRAWN BY<br>MBS                                                     | SCALE<br>1:100 @A3 | DATE<br>DECEMBER 2023 |          |
| DRAWING NUMBER<br>87WG/PL/002                                       |                    |                       | REVISION |
| CONTACT                                                             |                    |                       |          |
| Orb Property I<br>07766 732787<br>info@orbplannin<br>www.orbplannin | g.co.uk            |                       |          |