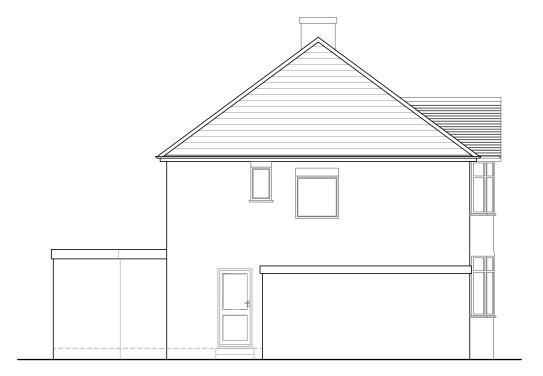

EXISTING FRONT ELEVATION SCALE: 1:100

**EXISTING SIDE ELEVATION** 

SCALE: 1:100

**EXISTING REAR ELEVATION** 

SCALE: 1:100

|                                                                     |                    |                       | _        |
|---------------------------------------------------------------------|--------------------|-----------------------|----------|
| PROJECT<br>87 WROXHAM GARDENS,<br>POTTERS BAR                       |                    |                       |          |
| TITLE EXISTING ELEVATIONS                                           |                    |                       |          |
| CLIENT                                                              |                    |                       |          |
| DRAWN BY<br>MBS                                                     | SCALE<br>1:100 @A3 | DATE<br>DECEMBER 2023 |          |
| DRAWING NUMBER<br>87WG/PL/002                                       |                    |                       | REVISION |
| CONTACT                                                             |                    |                       |          |
| Orb Property I<br>07766 732787<br>info@orbplannin<br>www.orbplannin | g.co.uk            |                       |          |