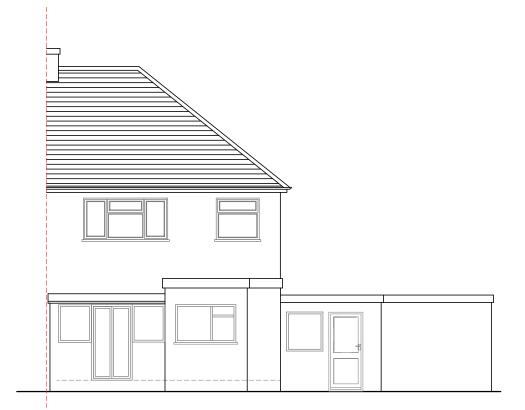

EXISTING FRONT ELEVATION SCALE: 1:100

**EXISTING SIDE ELEVATION** 

SCALE: 1:100

**EXISTING REAR ELEVATION** 

SCALE: 1:100

|                                                                     |                    |                       | _        |
|---------------------------------------------------------------------|--------------------|-----------------------|----------|
| PROJECT<br>87 WROXHAM GARDENS,<br>POTTERS BAR                       |                    |                       |          |
| TITLE EXISTING ELEVATIONS                                           |                    |                       |          |
| CLIENT                                                              |                    |                       |          |
| DRAWN BY<br>MBS                                                     | SCALE<br>1:100 @A3 | DATE<br>DECEMBER 2023 |          |
| DRAWING NUMBER<br>87WG/PL/002                                       |                    |                       | REVISION |
| CONTACT                                                             |                    |                       |          |
| Orb Property I<br>07766 732787<br>info@orbplannin<br>www.orbplannin | g.co.uk            |                       |          |