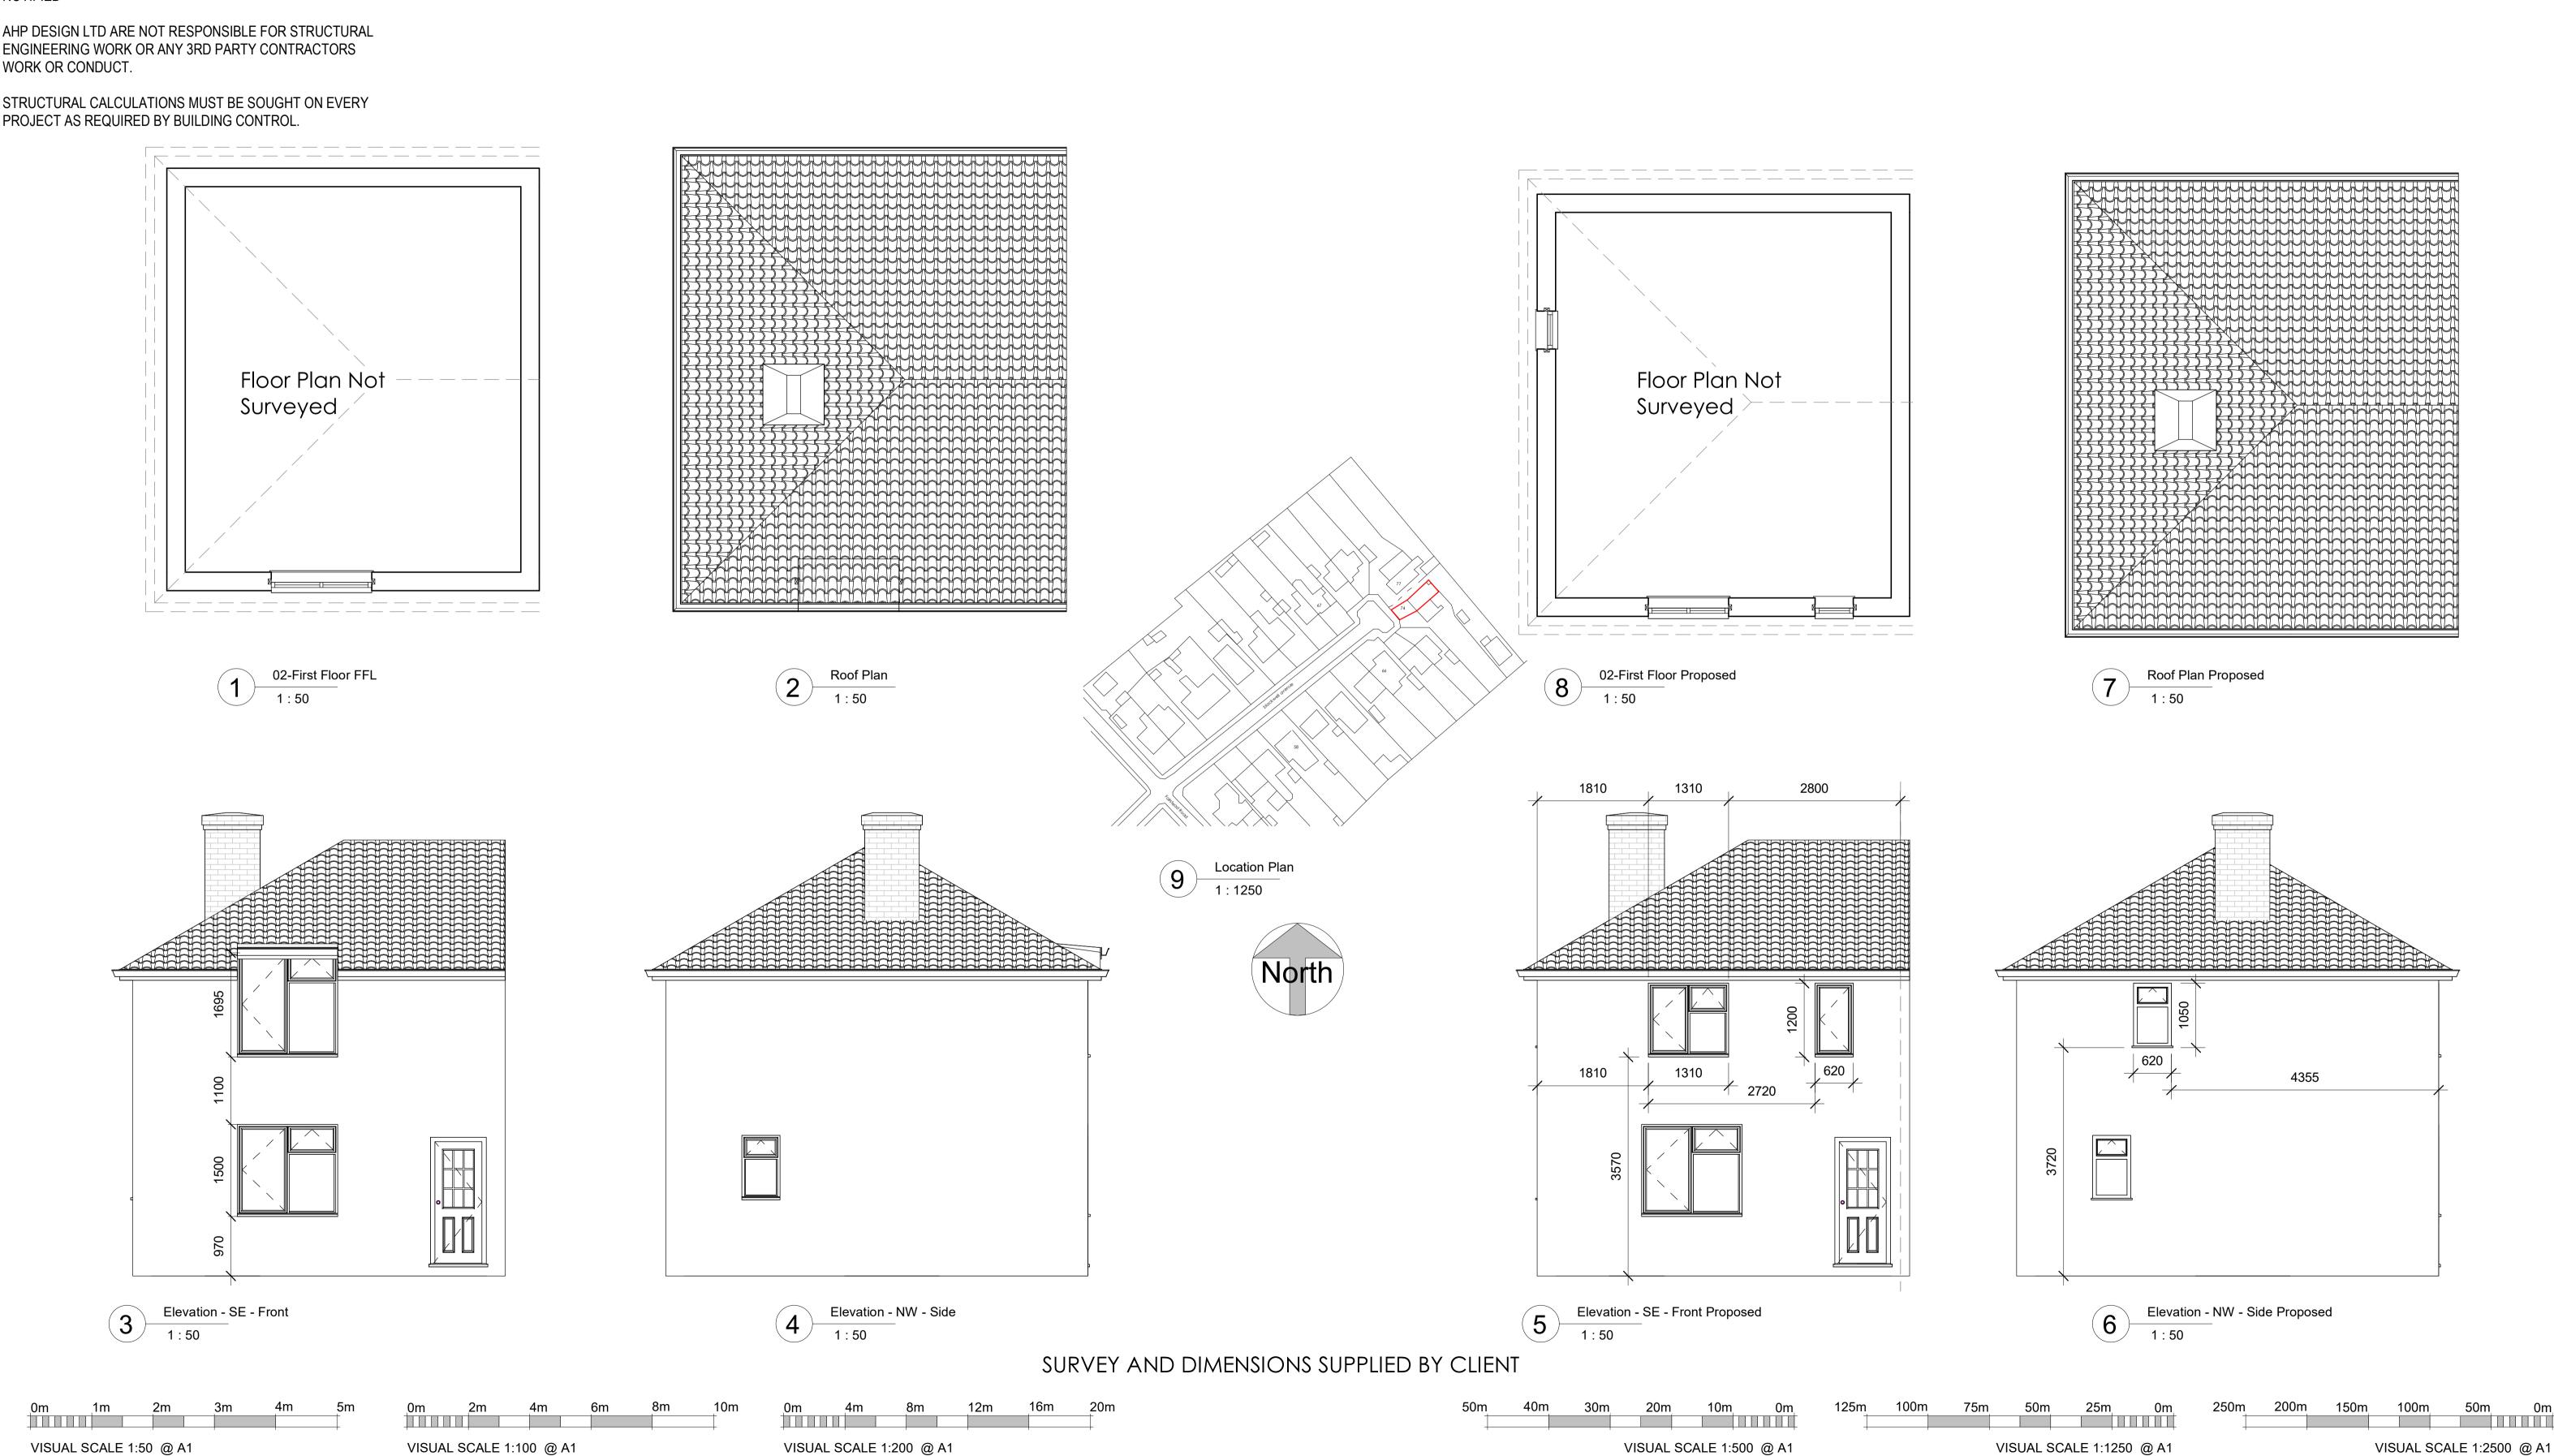

ALL DIMENSIONS AND SPECIFICATIONS ARE TO BE DOUBLE CHECKED, IT IS THE **BUILDER'S RESPONSIBILITY** TO MAKE

THIS DRAWING SHALL NOT BE SCALED. DRAWINGS & DIMENSIONS ARE A GUIDELINE ONLY.

CONTRACTOR TO CONFIRM ALL DIMENSIONS & REPORT ANY DISCREPENCIES TO AHP DESIGN LTD **PRIOR** TO ORDERING ANY MATERIALS & COMMENCEMENT OF ANY WORKS.

IF THERE IS ANY DOUBT ON SITE, ALL WORKS MUST CEASE **IMMEDIATELY** - ENGINEERS & AHP DESIGN LTD TO BE NOTIFIED

AHP DESIGN LTD ARE NOT RESPONSIBLE FOR STRUCTURAL ENGINEERING WORK OR ANY 3RD PARTY CONTRACTORS WORK OR CONDUCT.

STRUCTURAL CALCULATIONS MUST BE SOUGHT ON EVERY

Existing & Proposed Plans and Elevations

74, blackwell avenue, Norwich, NR7 8XW

SCALE @ A1: As indicated